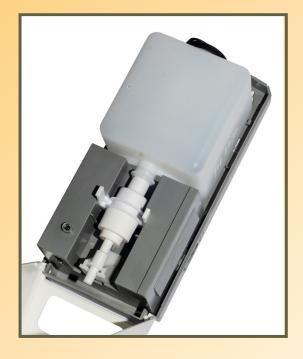

**Refillable Container Capacity: 1000ml** 

Material (dispenser): ABS plastic Material (stand): Aluminum, Iron

Material (Stalla). Aldillillalli, ilo

**Volume Per Drop:** 0.8~1.0ml

**Power:** 4 C size batteries (not included)