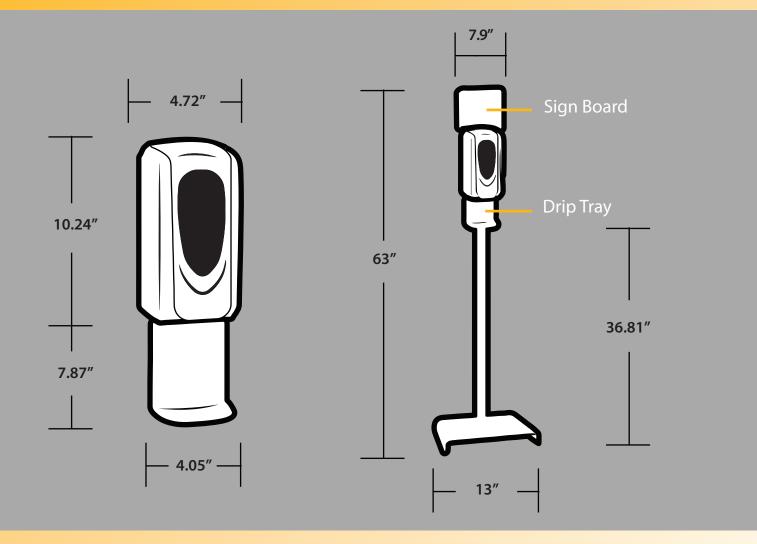

## **SPECIFICATIONS**

Model: HLSSDS01

Dimensions (dispenser only): 5" L x 4.72" W x 18.1" H

**Dimensions (dispenser on stand):** 11.5" L x 13" W x 63" H

Package Dimensions: 14" L x 13.4" W x 7.5" H

**Product Weight:** 12.1 lbs. **Package Weight:** 13.6 lbs.

**Refillable Container Capacity: 1000ml** 

Material (dispenser): ABS plastic Material (stand): Aluminum, Iron

Material (Stalla). Aldillillalli, ilo

**Volume Per Drop:** 0.8~1.0ml

**Power:** 4 C size batteries (not included)