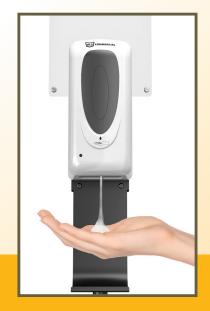

## SANITIZER DISPENSER WITH STAND

Offer quick and effective hand sanitizing in entry ways, lobbies, stores and more, with the HLS Commercial® Automatic Sanitizer Dispenser with Stand. 100% touchless, sensor-activated dispenser accommodates sanitizer liquid or gel, or alcohol. Sign board allows personalized messaging.

- ✓ PROMOTE ENHANCED HYGIENE WITH EASILY ACCESSIBLE SANITIZER STATION
- **✓** 100% NO-TOUCH, SENSOR-ACTIVATED
- ✓ USE SANITIZER GEL OR LIQUID, OR ALCOHOL
- **✓ BATTERY\* POWERED**
- ✓ SIGN BOARD FOR DISPLAYING PERSONALIZED MESSAGE