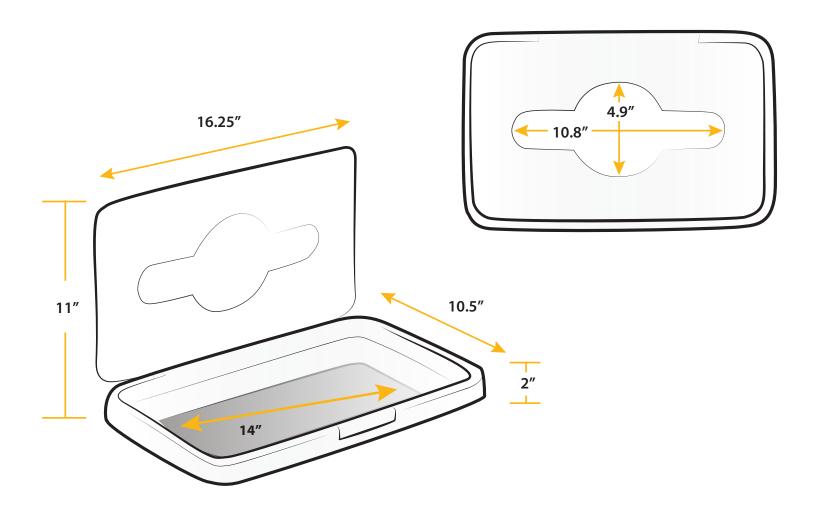

## **SPECIFICATIONS**

Model: LIDROTRS / LIDROREC / LIDROCOP

**Dimensions:** 10.5" L x 16.25" W x 2" H

Package Dimensions: 12" L x 17.9" W x 3.4" H

**Product Weight:** .9 lbs. **Package Weight:** 1.52 lbs.