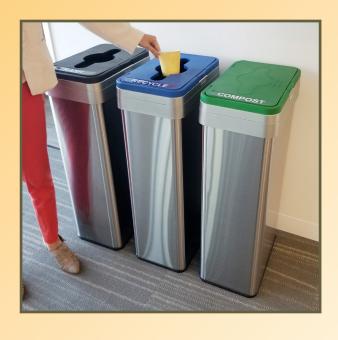

## Trash / Recycle / Compost Lids

## LID ATTACHMENTS FOR 16, 18, 21 GALLON **RECTANGULAR OPEN TOP BINS**

Make it easy to sort trash, recycling, and compost quickly and cleanly in high-traffic venues like cafeterias, lobbies, kitchens, stores, and more. Paired with a HLS Commercial 16, 18, or 21 Gallon Stainless Steel Rectangular Open Top bin, the lid features a push button release for easy access. The universally recognizable color-coding and decal clearly mark the bin for separate trash, recyclables, and compostables.

## **FEATURES**

- **✓ INCLUDES TRASH, RECYCLE, AND COMPOST DECALS**
- ✓ PUSH BUTTON OPEN FOR QUICK AND EASY ACCESS
- ✓ COMPATIBLE WITH HLS16UOT / HLS18UOT / HLS21UOT TRASH BINS

For product details and pricing: