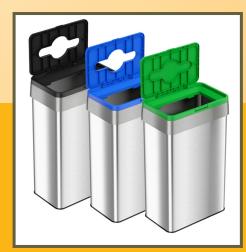

## LID ATTACHMENTS FOR 16, 18, 21 GALLON **RECTANGULAR OPEN TOP BINS**

Make it easy to sort trash, recycling, and compost quickly and cleanly in high-traffic venues like cafeterias, lobbies, kitchens, stores, and more. Paired with a HLS Commercial 16, 18, or 21 Gallon Stainless Steel Rectangular Open Top bin, the lid features a push button release for easy access. The universally recognizable color-coding and decal clearly mark the bin for separate trash, recyclables, and compostables.

## **FEATURES**

- **✓ INCLUDES TRASH, RECYCLE, AND COMPOST DECALS**
- ✓ PUSH BUTTON OPEN FOR QUICK AND EASY ACCESS
- ✓ COMPATIBLE WITH HLS16UOT / HLS18UOT / HLS21UOT TRASH BINS

For product details and pricing: