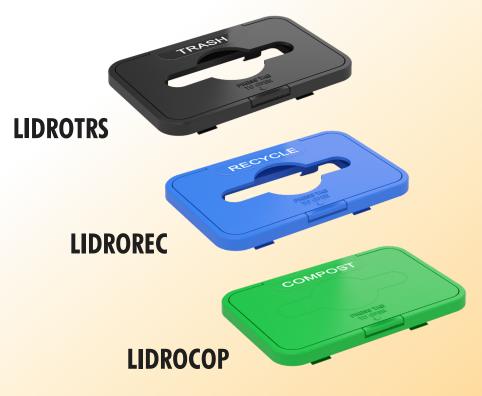

## Trash / Recycle / Compost Lids

## LID ATTACHMENTS FOR 16, 18, 21 GALLON **RECTANGULAR OPEN TOP BINS**

Make it easy to sort trash, recycling, and compost quickly and cleanly in high-traffic venues like cafeterias, lobbies, kitchens, stores, and more. Paired with a HLS Commercial 16, 18, or 21 Gallon Stainless Steel Rectangular Open Top bin, the lid features a push button release for easy access. The universally recognizable color-coding and decal clearly mark the bin for separate trash, recyclables, and compostables.

## **FEATURES**

- **✓ INCLUDES TRASH, RECYCLE, AND COMPOST DECALS**
- ✓ PUSH BUTTON OPEN FOR QUICK AND EASY ACCESS
- ✓ COMPATIBLE WITH HLS16UOT / HLS18UOT / HLS21UOT TRASH BINS

For product details and pricing:

## **SPECIFICATIONS**

Model: LIDROTRS / LIDROREC / LIDROCOP

**Dimensions:** 10.5" L x 16.25" W x 2" H

Package Dimensions: 12" L x 17.9" W x 3.4" H

**Product Weight:** .9 lbs. **Package Weight:** 1.52 lbs.