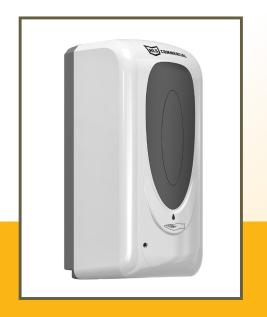

## Touchless Sensor-Activated SANITIZER DISPENSER FOR WALL MOUNT

Offer quick and effective hand sanitizing in entry ways, lobbies, stores and more, with the HLS Commercial® Automatic Sanitizer Dispenser for Wall Mount. 100% touchless, sensor-activated dispenser accommodates sanitizer liquid or gel, or alcohol.