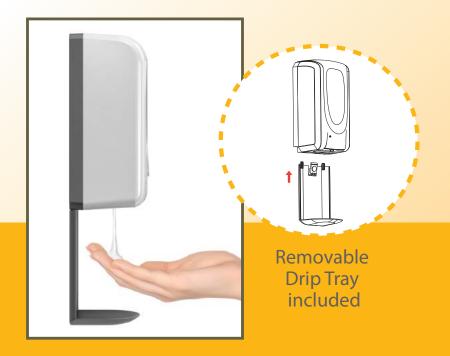

## **FEATURES**

- **✓ PROMOTE ENHANCED HYGIENE** For busy venues like entryways, lobbies, offices, schools, warehouses, food service facilities, manufacturing, medical, and more
- **✓** 100% NO-CONTACT, SENSOR-ACTIVATED Easy-to-use, battery\* powered dispenser is convenient and hygienic
- ✓ USE SANITIZER GEL OR LIQUID, OR ALCOHOL Large 1000 ml capacity refillable reservoir requires less frequent servicing
- **✓ CONVENIENT WALL MOUNT ACCESSORIES INCLUDED Adhesive wall hooks** and screws are included
- ✓ DURABLE & ADA COMPLIANT ABS plastic is resistant to chemicals, heat, and impact. Meets or exceeds ADA standards