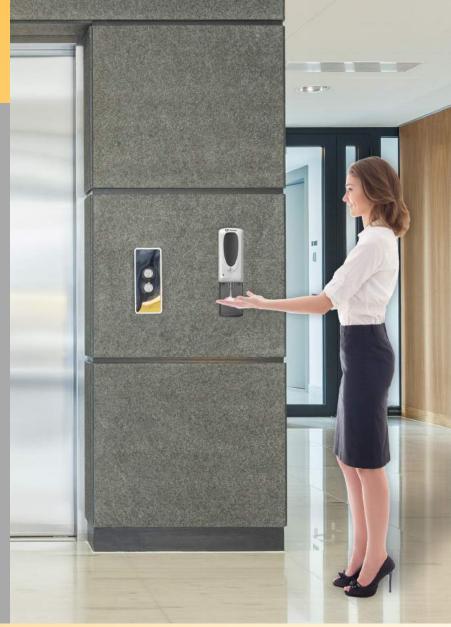

## Touchless Sensor-Activated SANITIZER DISPENSER FOR WALL MOUNT

Offer quick and effective hand sanitizing in entry ways, lobbies, stores and more, with the HLS Commercial® Automatic Sanitizer Dispenser for Wall Mount. 100% touchless, sensor-activated dispenser accommodates sanitizer liquid or gel, or alcohol.

## **FEATURES**

- **✓ PROMOTE ENHANCED HYGIENE** For busy venues like entryways, lobbies, offices, schools, warehouses, food service facilities, manufacturing, medical, and more
- **✓** 100% NO-CONTACT, SENSOR-ACTIVATED Easy-to-use, battery\* powered dispenser is convenient and hygienic
- ✓ USE SANITIZER GEL OR LIQUID, OR ALCOHOL Large 1000 ml capacity refillable reservoir requires less frequent servicing
- **✓ CONVENIENT WALL MOUNT ACCESSORIES INCLUDED Adhesive wall hooks** and screws are included
- ✓ DURABLE & ADA COMPLIANT ABS plastic is resistant to chemicals, heat, and impact. Meets or exceeds ADA standards