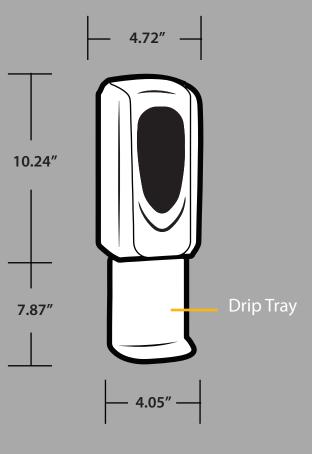

## **SPECIFICATIONS**

Model: HLSSDW01

**Dimensions:** 5" L x 4.72" W x 18.1" H

Package Dimensions: 14" L x 13.4" W x 7.5" H

Product Weight: 12.1 lbs.
Package Weight: 13.6 lbs.

**Refillable Container Capacity:** 1000ml