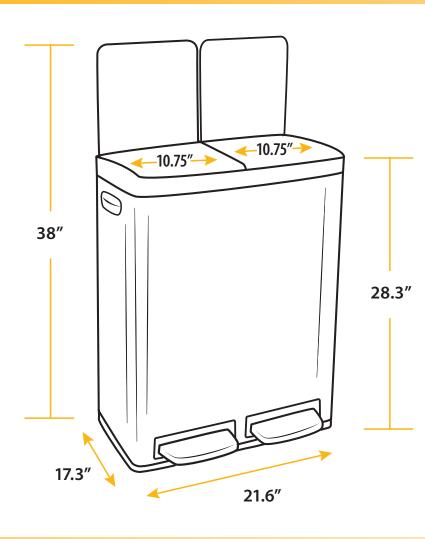

## **SPECIFICATIONS**

Model: HLSS16R Dimensions: 17.3" L x 21.6" W x 28.3" H Package Dimensions: 17.6" L x 21.6" W x 28.7" H Product Weight: 19.6 lbs. Package Weight: 24.6 lbs. Capacity: 16 Gallons (60.5 Liters) Material: Stainless Steel