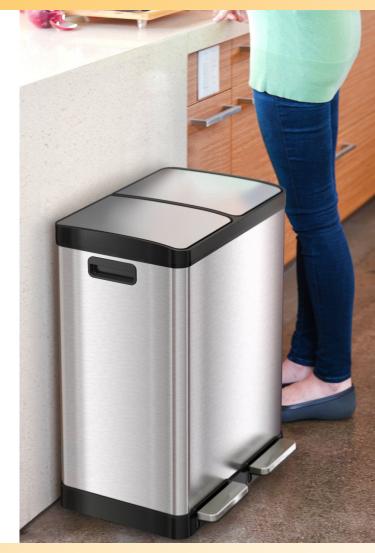

## 16 Gallon Stainless Steel COMBINATION RECYCLE / TRASH STEP CAN with AbsorbX<sup>®</sup> Odor Control

Offer quick and effective separation of trash and recyclables in stores, offices, lobbies, kitchens, cafeterias, and more, with the HLS Commercial® **Combination Trash Can and Recycle Bin**. The elegant, durable stainless steel complements any décor, while the slim design saves space. Color-coded, removable inner buckets and dual AbsorbX Odor Filters make it perfect for busy venues.

## **FEATURES**

- ✓ SILENT AND GENTLE LID CLOSURE
- ✓ 2 COMPARTMENTS (8 GALLON/EA) FOR EASY SEPARATION OF RECYCLABLES
- ✓ 2 REMOVABLE COLOR-CODED INNER BUCKETS FOR CLEAR SEPARATION OF TRASH AND RECYCLING
- ✓ DOUBLE REPLACEABLE ODOR FILTERS ABSORB TRASH AND RECYCLING ODORS
- ✓ EFFICIENT, SPACE-SAVING DESIGN FOR A PERFECT FIT AGAINST THE WALL
- ✓ SIDE HANDLES FOR EASY TRANSPORTATION
- ✓ FINGERPRINT-PROOF AND SMUDGE-RESISTANT STAINLESS STEEL