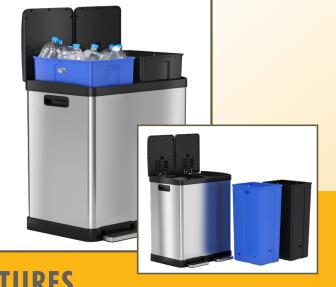

## 16 Gallon Stainless Steel COMBINATION RECYCLE / TRASH STEP CAN with AbsorbX<sup>®</sup> Odor Control

Offer quick and effective separation of trash and recyclables in stores, offices, lobbies, kitchens, cafeterias, and more, with the HLS Commercial® **Combination Trash Can and Recycle Bin**. The elegant, durable stainless steel complements any décor, while the slim design saves space. Color-coded, removable inner buckets and dual AbsorbX Odor Filters make it perfect for busy venues.

## **FEATURES**

- ✓ SILENT AND GENTLE LID CLOSURE
- ✓ 2 COMPARTMENTS (8 GALLON/EA) FOR EASY SEPARATION OF RECYCLABLES
- ✓ 2 REMOVABLE COLOR-CODED INNER BUCKETS FOR CLEAR SEPARATION OF TRASH AND RECYCLING
- ✓ DOUBLE REPLACEABLE ODOR FILTERS ABSORB TRASH AND RECYCLING ODORS
- ✓ EFFICIENT, SPACE-SAVING DESIGN FOR A PERFECT FIT AGAINST THE WALL
- ✓ SIDE HANDLES FOR EASY TRANSPORTATION
- ✓ FINGERPRINT-PROOF AND SMUDGE-RESISTANT STAINLESS STEEL