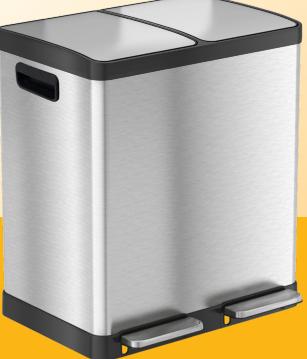

## 16 Gallon Stainless Steel COMBINATION RECYCLE / TRASH STEP CAN with AbsorbX<sup>®</sup> Odor Control

Offer quick and effective separation of trash and recyclables in stores, offices, lobbies, kitchens, cafeterias, and more, with the HLS Commercial® **Combination Trash Can and Recycle Bin**. The elegant, durable stainless steel complements any décor, while the slim design saves space. Color-coded, removable inner buckets and dual AbsorbX Odor Filters make it perfect for busy venues.

## **FEATURES**

- ✓ SILENT AND GENTLE LID CLOSURE
- ✓ 2 COMPARTMENTS (8 GALLON/EA) FOR EASY SEPARATION OF RECYCLABLES
- ✓ 2 REMOVABLE COLOR-CODED INNER BUCKETS FOR CLEAR SEPARATION OF TRASH AND RECYCLING
- ✓ DOUBLE REPLACEABLE ODOR FILTERS ABSORB TRASH AND RECYCLING ODORS
- ✓ EFFICIENT, SPACE-SAVING DESIGN FOR A PERFECT FIT AGAINST THE WALL
- ✓ SIDE HANDLES FOR EASY TRANSPORTATION
- ✓ FINGERPRINT-PROOF AND SMUDGE-RESISTANT STAINLESS STEEL