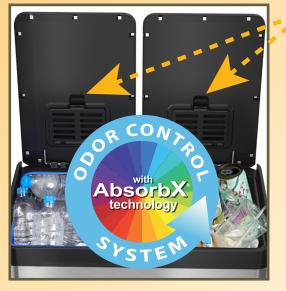

## 16 Gallon Stainless Steel COMBINATION RECYCLE / TRASH STEP CAN with AbsorbX<sup>®</sup> Odor Control

Offer quick and effective separation of trash and recyclables in stores, offices, lobbies, kitchens, cafeterias, and more, with the HLS Commercial® **Combination Trash Can and Recycle Bin**. The elegant, durable stainless steel complements any décor, while the slim design saves space. Color-coded, removable inner buckets and dual AbsorbX Odor Filters make it perfect for busy venues.

## **FEATURES**

- ✓ SILENT AND GENTLE LID CLOSURE
- ✓ 2 COMPARTMENTS (8 GALLON/EA) FOR EASY SEPARATION OF RECYCLABLES
- ✓ 2 REMOVABLE COLOR-CODED INNER BUCKETS FOR CLEAR SEPARATION OF TRASH AND RECYCLING
- ✓ DOUBLE REPLACEABLE ODOR FILTERS ABSORB TRASH AND RECYCLING ODORS
- ✓ EFFICIENT, SPACE-SAVING DESIGN FOR A PERFECT FIT AGAINST THE WALL
- ✓ SIDE HANDLES FOR EASY TRANSPORTATION
- ✓ FINGERPRINT-PROOF AND SMUDGE-RESISTANT STAINLESS STEEL