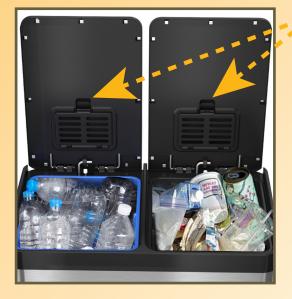

FM Approvals® tested and certified HLS Commercial 16 Gallon Combination Trash Can and Recycle Bin provides the compliance, protection, and style you need and want in your facilities. Bin fires are quickly extinguished with the special fire-retardant liner material and a tight lid design that restricts airflow to the interior of the bin, starving a flame of necessary oxygen.

Designed to be as aesthetically pleasing as it is safe and easy to use, the elegant stainless steel bin complements any décor. The

smooth and easy pedal requires minimal effort and is

coupled with a soft and silent lid close. Emptying the trash and recycling is quick and clean with the color-coded, removable inner buckets.

- ✓ Silent and gentle lid closure
- ✓ Smooth and easy pedal is durable for years of use
- ✓ Elegant brushed stainless steel is fingerprint-proof
- ✓ Slim and space-saving design for a perfect fit against the wall
- ✓ 2 Compartments (8 gallon/ea) with removable color-coded inner buckets
- ✓ Double replaceable odor filters neutralizes trash and recycling odors