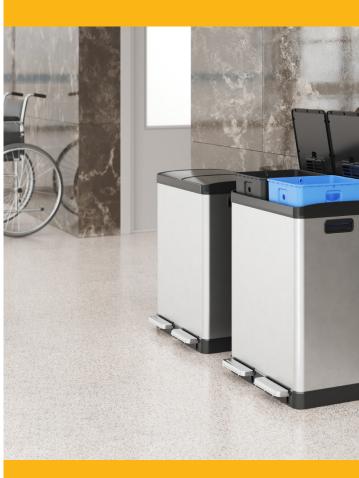

Designed to be as aesthetically pleasing as it is safe and easy to use, the elegant stainless steel bin complements any décor. The

smooth and easy pedal requires minimal effort and is

coupled with a soft and silent lid close. Emptying the trash and recycling is quick and clean with the color-coded, removable inner buckets.

- ✓ Silent and gentle lid closure
- ✓ Smooth and easy pedal is durable for years of use
- ✓ Elegant brushed stainless steel is fingerprint-proof
- ✓ Slim and space-saving design for a perfect fit against the wall
- ✓ 2 Compartments (8 gallon/ea) with removable color-coded inner buckets
- ✓ Double replaceable odor filters neutralizes trash and recycling odors