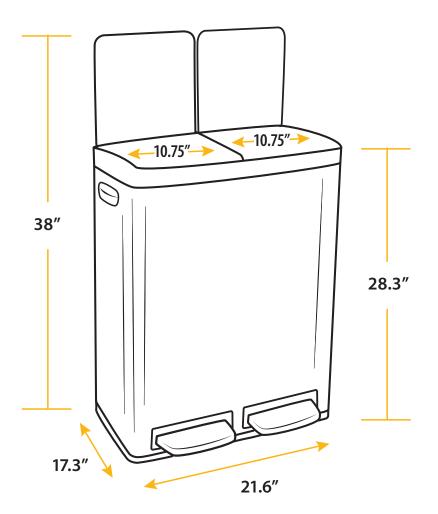

## **SPECIFICATIONS**

Model: HLSS16RFR

**Dimensions:** 17.3" L x 21.6" W x 28.3" H

**Package Dimensions:** 17.6" L x 21.6" W x 28.7" H

**Product Weight:** 19.6 lbs **Package Weight:** 24.6 lbs

**Capacity:** 16 Gallons (60.5 Liters)