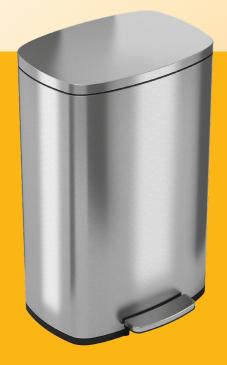

Designed to be as aesthetically pleasing as it is safe and easy to use, the elegant stainless steel bin complements any décor. The smooth and easy pedal requires minimal effort and is coupled with a soft and silent lid close. Emptying the trash is quick and clean

## **FEATURES**

- ✓ Smooth and easy pedal is durable for years of use
- ✓ Silent and gentle lid closure
- ✓ Elegant brushed stainless steel is fingerprint-proof
- ✓ Removable inner bucket
- ✓ Replaceable odor filter neutralizes odor
- ✓ Slim and space-saving design