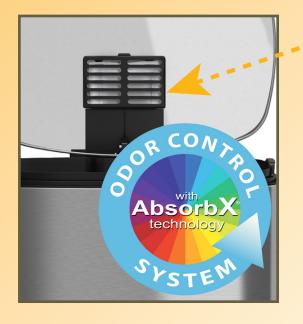

## **FEATURES**

- ✓ Smooth and easy pedal is durable for years of use
- ✓ Silent and gentle lid closure
- ✓ Elegant brushed stainless steel is fingerprint-proof
- ✓ Removable inner bucket
- ✓ Replaceable odor filter neutralizes odor
- ✓ Slim and space-saving design

## **SPECIFICATIONS**

AbsorbX® Replaceable
Odor Filter

Model: HLSS13RFR

**Dimensions:** 14.7" L x 16.75" W x 26" H

**Package Dimensions:** 16.5" L x 18.7" W x 27.8" H

**Product Weight:** 13.1 lbs **Package Weight:** 17.6 lbs