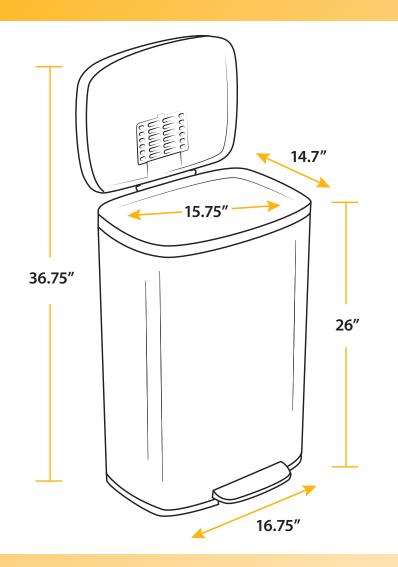

## **SPECIFICATIONS**

AbsorbX® Replaceable
Odor Filter

Model: HLSS13RFR

**Dimensions:** 14.7" L x 16.75" W x 26" H

**Package Dimensions:** 16.5" L x 18.7" W x 27.8" H

**Product Weight:** 13.1 lbs **Package Weight:** 17.6 lbs