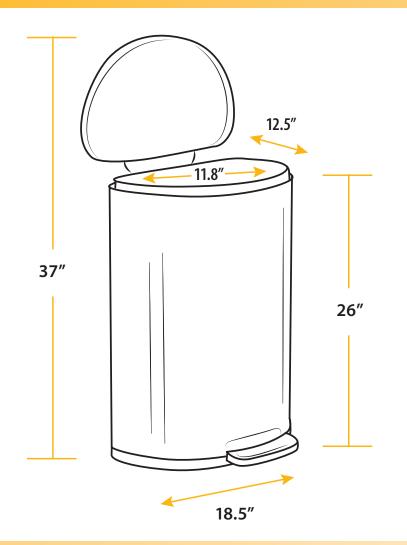

## **SPECIFICATIONS**

AbsorbX® Replaceable
Odor Filter

Model: HLSS13D

**Dimensions:** 14.75" L x 19.8" W x 26.4" H

**Package Dimensions:** 15.7" L x 20.5" W x 28.1" H

**Product Weight:** 13.3 lbs. **Package Weight:** 17.6 lbs.

**Capacity:** 13.2 Gallons (50 Liters)

**Material:** Stainless Steel