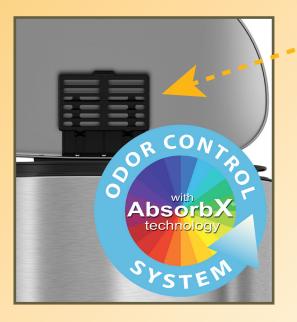

## 13.2 Gallon Stainless Steel SEMI-ROUND SOFT STEP WITH PLASTIC LINER

Offer quick and convenient waste disposal with the attractive and durable HLS Commercial® 13.2 Gallon Stainless Steel Semi-Round Step Trash Can. The smooth and easy pedal that requires minimal effort is coupled with a soft and silent lid close. The replaceable odor filter keeps the surrounding area smelling fresh and clean. Emptying the trash is guick and clean

## **SPECIFICATIONS**

AbsorbX® Replaceable
Odor Filter

Model: HLSS13D

**Dimensions:** 14.75" L x 19.8" W x 26.4" H

**Package Dimensions:** 15.7" L x 20.5" W x 28.1" H

**Product Weight:** 13.3 lbs. **Package Weight:** 17.6 lbs.