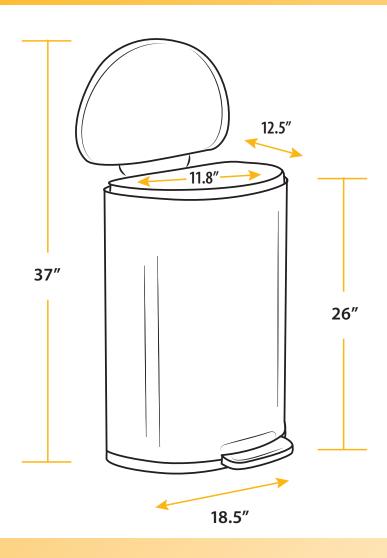

## **SPECIFICATIONS**

AbsorbX<sup>®</sup> Replaceable Odor Filter

> Model: HLSS13DFR Dimensions: 14.8" L x 18.9" W x 26.4" H Package Dimensions: 15.7" L x 20.5" W x 28.1" H Product Weight: 13.3 lbs Package Weight: 17.6 lbs Capacity: 13.2 Gallons (50 Liters) Material: Stainless Steel