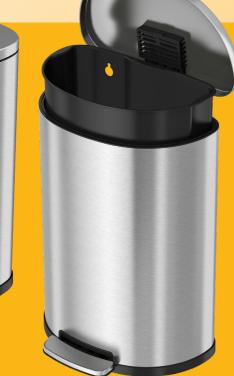

FM Approvals<sup>®</sup> tested and certified **HLS Commercial 13.2 Gallon Stainless Steel Semi-Round Step Trash Can** provides the compliance, protection, and style you need and want in your facilities. Bin fires are quickly extinguished with the special fire-retardant liner material and a tight lid design that restricts airflow to the interior of the bin, starving a flame of necessary oxygen.

Designed to be as aesthetically pleasing as it is safe and easy to use, the elegant stainless steel bin complements any décor. The smooth and easy pedal requires minimal effort and is coupled with a soft and silent lid close. Emptying the trash is quick and clean with the removable inner bin.