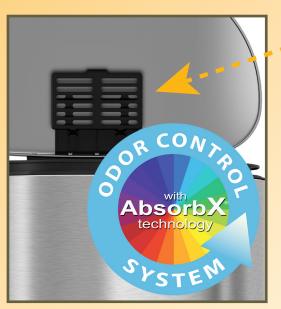

## **FEATURES**

- Smooth and easy pedal is durable for years of use
- ✓ Silent and gentle lid closure
- Elegant brushed stainless steel is fingerprint-proof
- ✓ Removable inner bucket
- ✓ Replaceable odor filter neutralizes odor
- ✓ Slim and space-saving design

## **SPECIFICATIONS**

AbsorbX<sup>®</sup> Replaceable Odor Filter

> Model: HLSS13DFR Dimensions: 14.8" L x 18.9" W x 26.4" H Package Dimensions: 15.7" L x 20.5" W x 28.1" H Product Weight: 13.3 lbs Package Weight: 17.6 lbs Capacity: 13.2 Gallons (50 Liters) Material: Stainless Steel