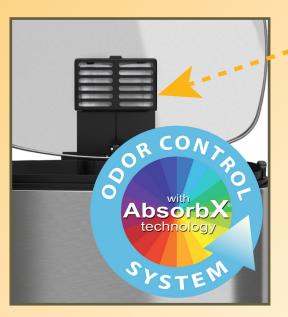

## 8 Gallon Stainless Steel SOFT STEP WITH PLASTIC LINER

Offer quick and convenient waste disposal with the attractive and durable HLS Commercial<sup>®</sup> 8 Gallon Stainless Steel Step Trash Can. The smooth and easy pedal that requires minimal effort is coupled with a soft and silent lid close. The replaceable odor filter keeps the surrounding area smelling fresh and clean. Emptying the trash is quick and clean with the removable inner bin.

## **FEATURES**

- ✓ SMOOTH AND EASY PEDAL IS DURABLE FOR YEARS OF USE
- ✓ SILENT AND GENTLE LID CLOSURE
- ✓ ELEGANT BRUSHED STAINLESS STEEL IS FINGERPRINT-PROOF
- ✓ REPLACEABLE ODOR FILTER NEUTRALIZES ODORS
- ✓ REMOVABLE INNER BUCKET
- ✓ SLIM AND SPACE-SAVING DESIGN

## **SPECIFICATIONS**

AbsorbX<sup>®</sup> Replaceable Odor Filter

> Model: HLSS08R Dimensions: 12.4" L x 13.7" W x 24.2" H Package Dimensions: 13.6" L x 15.6" W x 26.3" H Product Weight: 8.4 lbs Package Weight: 11.8 lbs Capacity: 8 Gallons (30 Liters) Material: Stainless Steel