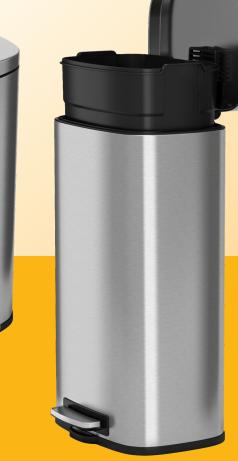

## 8 Gallon Stainless Steel SOFT STEP WITH PLASTIC LINER

Offer quick and convenient waste disposal with the attractive and durable HLS Commercial<sup>®</sup> 8 Gallon Stainless Steel Step Trash Can. The smooth and easy pedal that requires minimal effort is coupled with a soft and silent lid close. The replaceable odor filter keeps the surrounding area smelling fresh and clean. Emptying the trash is quick and clean with the removable inner bin.

The elegant stainless steel complements any décor, while the slim shape saves space.

## **FEATURES**

- ✓ SMOOTH AND EASY PEDAL IS DURABLE FOR YEARS OF USE
- ✓ SILENT AND GENTLE LID CLOSURE
- ✓ ELEGANT BRUSHED STAINLESS STEEL IS FINGERPRINT-PROOF
- ✓ REPLACEABLE ODOR FILTER NEUTRALIZES ODORS
- ✓ REMOVABLE INNER BUCKET
- ✓ SLIM AND SPACE-SAVING DESIGN