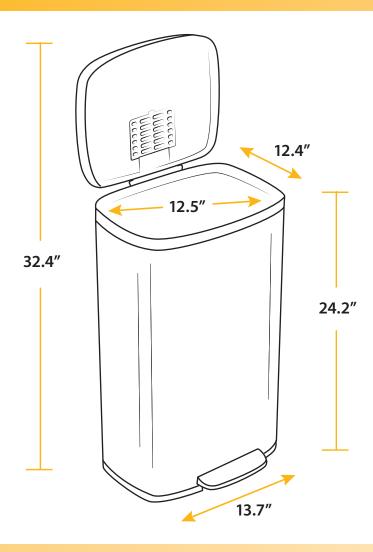

## **SPECIFICATIONS**

AbsorbX<sup>®</sup> Replaceable Odor Filter

> Model: HLSS08R Dimensions: 12.4" L x 13.7" W x 24.2" H Package Dimensions: 13.6" L x 15.6" W x 26.3" H Product Weight: 8.4 lbs Package Weight: 11.8 lbs Capacity: 8 Gallons (30 Liters) Material: Stainless Steel