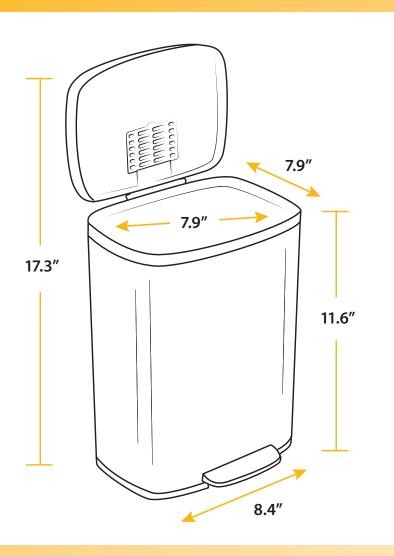

## **SPECIFICATIONS**

AbsorbX® Replaceable
Odor Filter

Model: HLSS01R

**Dimensions:** 7.9" L x 8.4" W x 11.6" H

Package Dimensions: 8.8" L x 10" W x 14" H

**Product Weight:** 2.4 lbs **Package Weight:** 3.6 lbs

**Capacity:** 1.32 Gallons (5 Liters)

**Material:** Stainless Steel