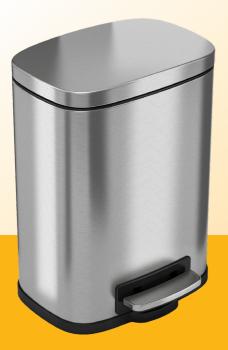

## 1.32 Gallon Stainless Steel **SOFT STEP WITH PLASTIC LINER**

Offer quick and convenient waste disposal with the attractive and durable HLS Commercial® 1.32 Gallon Stainless Steel Step Trash Can. The smooth and easy pedal that requires minimal effort is coupled with a soft and silent lid close. The replaceable odor filter keeps the surrounding area smelling fresh and clean. Emptying the trash is quick and clean with the removable inner bin.

The elegant stainless steel complements any décor, while the slim shape saves space.

## **FEATURES**

- ✓ SMOOTH AND EASY PEDAL IS DURABLE FOR YEARS OF USE
- ✓ SILENT AND GENTLE LID CLOSURE
- ✓ ELEGANT BRUSHED STAINLESS STEEL IS FINGERPRINT-PROOF
- ✓ REPLACEABLE ODOR FILTER NEUTRALIZES ODORS
- ✓ REMOVABLE INNER BUCKET
- ✓ SLIM AND SPACE-SAVING DESIGN