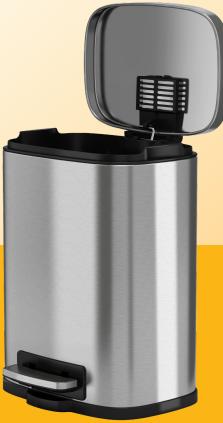

## 1.32 Gallon Stainless Steel **SOFT STEP WITH PLASTIC LINER**

Offer quick and convenient waste disposal with the attractive and durable HLS Commercial® 1.32 Gallon Stainless Steel Step Trash Can. The smooth and easy pedal that requires minimal effort is coupled with a soft and silent lid close. The replaceable odor filter keeps the surrounding area smelling fresh and clean. Emptying the trash is quick and clean with the removable inner bin.

## **FEATURES**

- ✓ SMOOTH AND EASY PEDAL IS DURABLE FOR YEARS OF USE
- ✓ SILENT AND GENTLE LID CLOSURE
- ✓ ELEGANT BRUSHED STAINLESS STEEL IS FINGERPRINT-PROOF
- ✓ REPLACEABLE ODOR FILTER NEUTRALIZES ODORS
- ✓ REMOVABLE INNER BUCKET
- ✓ SLIM AND SPACE-SAVING DESIGN

## **SPECIFICATIONS**

AbsorbX® Replaceable
Odor Filter

Model: HLSS01R

**Dimensions:** 7.9" L x 8.4" W x 11.6" H

Package Dimensions: 8.8" L x 10" W x 14" H

**Product Weight:** 2.4 lbs **Package Weight:** 3.6 lbs