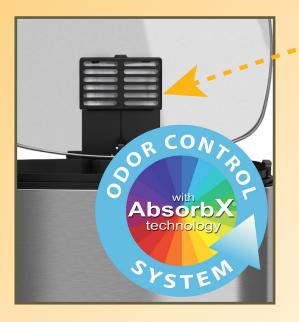

## **FEATURES**

- ✓ SMOOTH AND EASY PEDAL IS DURABLE FOR YEARS OF USE
- ✓ SILENT AND GENTLE LID CLOSURE
- ✓ ELEGANT BRUSHED STAINLESS STEEL IS FINGERPRINT-PROOF
- ✓ REPLACEABLE ODOR FILTER NEUTRALIZES ODORS
- ✓ REMOVABLE INNER BUCKET
- ✓ SLIM AND SPACE-SAVING DESIGN

## **SPECIFICATIONS**

AbsorbX® Replaceable
Odor Filter

Model: HLSS01R

**Dimensions:** 7.9" L x 8.4" W x 11.6" H

Package Dimensions: 8.8" L x 10" W x 14" H

**Product Weight:** 2.4 lbs **Package Weight:** 3.6 lbs