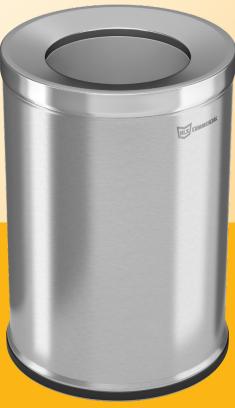

## 26 Gallon/98 Liter Stainless Steel **ROUND OPEN TOP TRASH CAN**

**HLS Commercial 26 Gallon Stainless Steel Round Trash Can is the perfect waste** receptacle for high-traffic areas like restroom, lobbies, hallways, and conference rooms. This 26 Gallon / 98 Liter receptacle features an easy to access, galvanized steel inner bucket with handles. The opening is 12" in diameter, making it easy to dispose of bulky trash on-the-go. The round profile is space-efficient and versatile. The brushed stainless steel body is fingerprint-proof, smudge-resistant, and easy to clean.

## **FEATURES**

- ✓ EXTRA-LARGE CAPACITY IS PERFECT FOR BUSY LOCATIONS
- ✓ WIDE OPENING FACILITATES QUICK AND CLEAN DISPOSALS
- ✓ GALVANIZED STEEL INNER BUCKET PROVIDES QUICK AND EASY EMPTYING
- ✓ STAINLESS STEEL IS FINGERPRINT-PROOF, SMUDGE-RESISTANT, AND EASY TO CLEAN