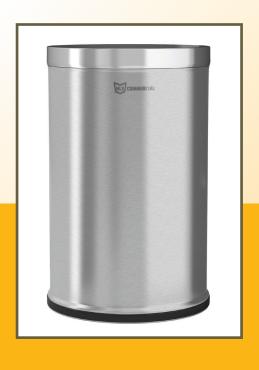

## 26 Gallon/98 Liter Stainless Steel **ROUND OPEN TOP TRASH CAN**

**HLS Commercial 26 Gallon Stainless Steel Round Trash Can is the perfect waste** receptacle for high-traffic areas like restroom, lobbies, hallways, and conference rooms. This 26 Gallon / 98 Liter receptacle features an easy to access, galvanized steel inner bucket with handles. The opening is 12" in diameter, making it easy to dispose of bulky trash on-the-go. The round profile is space-efficient and versatile. The brushed stainless steel body is fingerprint-proof, smudge-resistant, and easy to clean.

## **FEATURES**

- ✓ EXTRA-LARGE CAPACITY IS PERFECT FOR BUSY LOCATIONS
- ✓ WIDE OPENING FACILITATES QUICK AND CLEAN DISPOSALS
- ✓ GALVANIZED STEEL INNER BUCKET PROVIDES QUICK AND EASY EMPTYING
- ✓ STAINLESS STEEL IS FINGERPRINT-PROOF, SMUDGE-RESISTANT, AND EASY TO CLEAN