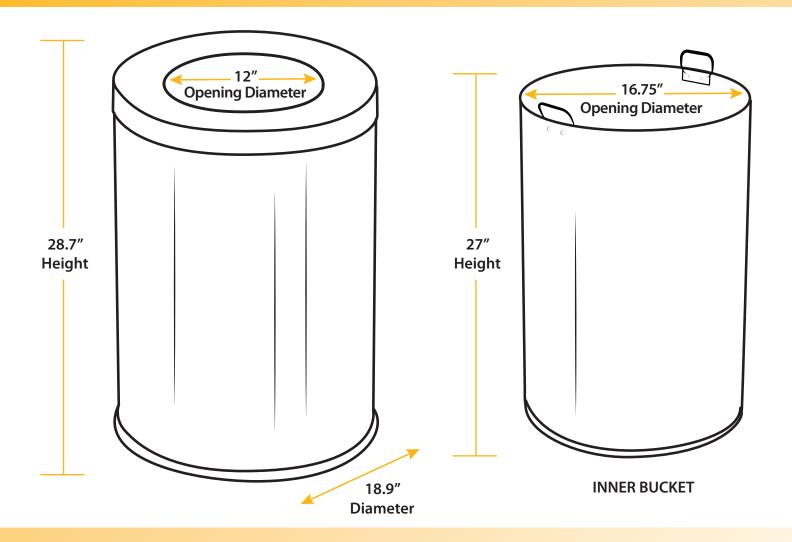

## 26 Gallon/98 Liter Stainless Steel **ROUND OPEN TOP TRASH CAN**

**HLS Commercial 26 Gallon Stainless Steel Round Trash Can is the perfect waste** receptacle for high-traffic areas like restroom, lobbies, hallways, and conference rooms. This 26 Gallon / 98 Liter receptacle features an easy to access, galvanized steel inner bucket with handles. The opening is 12" in diameter, making it easy to dispose of bulky trash on-the-go. The round profile is space-efficient and versatile. The brushed stainless steel body is fingerprint-proof, smudge-resistant, and easy to clean.

## **SPECIFICATIONS**

Model: HLSC05G26

**Dimensions:** 18.9" L x 18.9" W x 28.7" H

Package Dimensions: 21.75" L x 21.75" W x 31" H

**Product Weight:** 24 lbs.

Package Weight: 26.2 lbs.

Capacity: 26 Gallons (98 Liters)