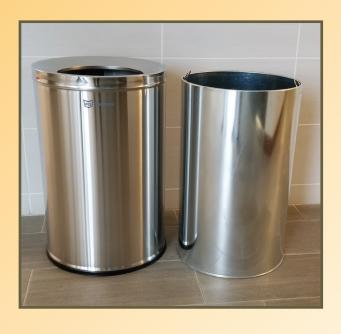

## 26 Gallon/98 Liter Stainless Steel **ROUND OPEN TOP TRASH CAN**

**HLS Commercial 26 Gallon Stainless Steel Round Trash Can is the perfect waste** receptacle for high-traffic areas like restroom, lobbies, hallways, and conference rooms. This 26 Gallon / 98 Liter receptacle features an easy to access, galvanized steel inner bucket with handles. The opening is 12" in diameter, making it easy to dispose of bulky trash on-the-go. The round profile is space-efficient and versatile. The brushed stainless steel body is fingerprint-proof, smudge-resistant, and easy to clean.

## **FEATURES**

- ✓ EXTRA-LARGE CAPACITY IS PERFECT FOR BUSY LOCATIONS
- ✓ WIDE OPENING FACILITATES QUICK AND CLEAN DISPOSALS
- ✓ GALVANIZED STEEL INNER BUCKET PROVIDES QUICK AND EASY EMPTYING
- ✓ STAINLESS STEEL IS FINGERPRINT-PROOF, SMUDGE-RESISTANT, AND EASY TO CLEAN