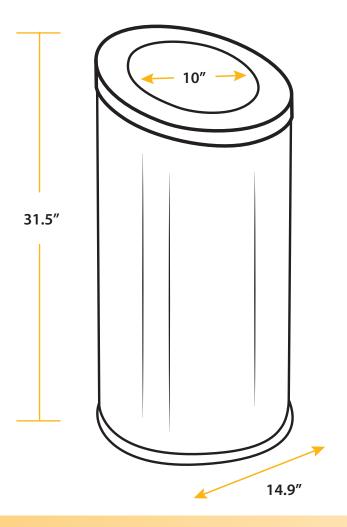

## **SPECIFICATIONS**

Model: HLSC04G15A / HLSC04G15B

**Dimensions:** 14.9" L x 14.9" W x 31.5" H

Package Dimensions: 18" L x 18" W x 33.8" H

**Product Weight:** 17.5 lbs. **Package Weight:** 24 lbs.

**Capacity:** 15 Gallons (56.5 Liters)