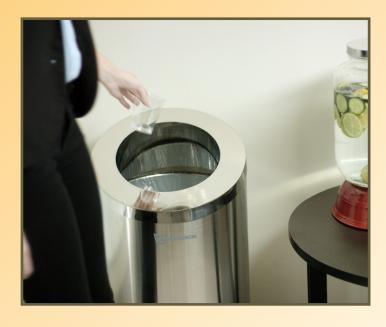

## 15 Gallon/56.5 Liter Stainless Steel ROUND BEVELED OPEN TOP TRASH CAN with Galvanized Steel Inner Bin

Offer quick and effective waste disposal in entry ways, lobbies, stores and more, with the HLS Commercial® Round Beveled Open Top Trash Can. The elegant, durable stainless steel complements any décor, while the slim, round shape saves space and the beveled top prevents accumulation of trash.

- ✓ AVAILABLE IN STAINLESS STEEL OR BLACK POWDER-COATED STEEL
- ✓ BEVELED TOP IS STYLISH, MODERN, AND PREVENTS ACCUMULATION OF RUBBISH
- ✓ REMOVABLE LID MAKES LINER CHANGE QUICK AND EASY
- ✓ GALVANIZED STEEL INNER BINS WITH HANDLES FOR EASY TRASH REMOVAL
- ✓ STAINLESS STEEL FINISH IS SMUDGE-RESISTANT AND EASY TO CLEAN