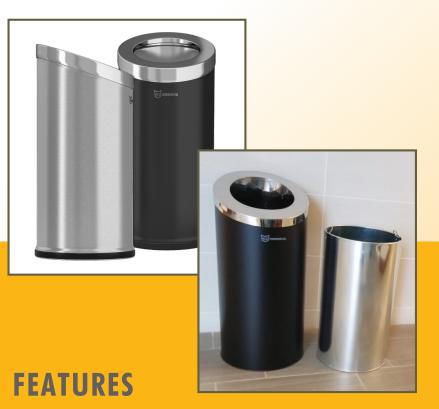

## 15 Gallon/56.5 Liter Stainless Steel ROUND BEVELED OPEN TOP TRASH CAN with Galvanized Steel Inner Bin

Offer quick and effective waste disposal in entry ways, lobbies, stores and more, with the HLS Commercial® Round Beveled Open Top Trash Can. The elegant, durable stainless steel complements any décor, while the slim, round shape saves space and the beveled top prevents accumulation of trash.

- ✓ AVAILABLE IN STAINLESS STEEL OR BLACK POWDER-COATED STEEL
- ✓ BEVELED TOP IS STYLISH, MODERN, AND PREVENTS ACCUMULATION OF RUBBISH
- ✓ REMOVABLE LID MAKES LINER CHANGE QUICK AND EASY
- ✓ GALVANIZED STEEL INNER BINS WITH HANDLES FOR EASY TRASH REMOVAL
- ✓ STAINLESS STEEL FINISH IS SMUDGE-RESISTANT AND EASY TO CLEAN