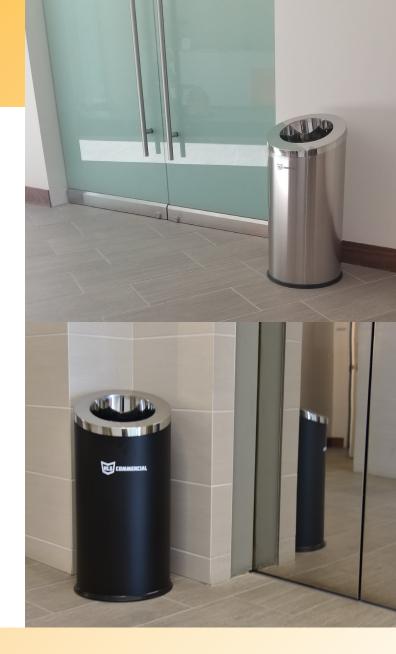

## 15 Gallon/56.5 Liter Stainless Steel ROUND BEVELED OPEN TOP TRASH CAN with Galvanized Steel Inner Bin

Offer quick and effective waste disposal in entry ways, lobbies, stores and more, with the HLS Commercial® Round Beveled Open Top Trash Can. The elegant, durable stainless steel complements any décor, while the slim, round shape saves space and the beveled top prevents accumulation of trash.