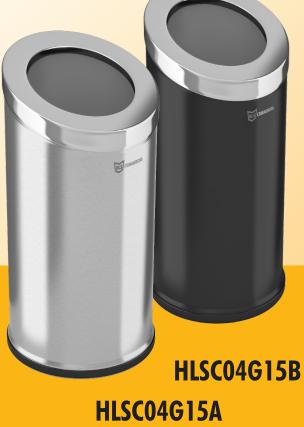

## **SPECIFICATIONS**

Model: HLSC04G15A / HLSC04G15B

**Dimensions:** 14.9" L x 14.9" W x 31.5" H

Package Dimensions: 18" L x 18" W x 33.8" H

**Product Weight:** 17.5 lbs. **Package Weight:** 24 lbs.

**Capacity:** 15 Gallons (56.5 Liters)