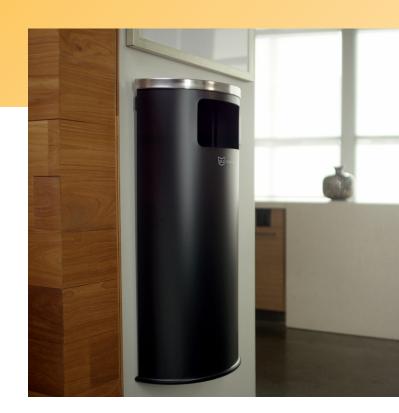

wall-mounted, making it perfect for restrooms or other areas where space is limited.