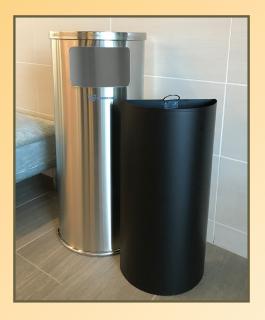

## 9 Gallon/34 Liter Stainless Steel HALF-ROUND SIDE-ENTRY TRASH CAN with Galvanized Steel Inner Bin

**9 Gallon Stainless Steel or Black Powder-Coated Side-Entry Trash Can** is the perfect waste receptacle for high-traffic areas like restrooms, lobbies, hallways, and conference rooms. This 9 Gallon / 34 Liter receptacle features an easy to access, galvanized steel inner bucket with handles. The large opening makes it easy to dispose of bulky trash on-the-go. The slim, half-round profile is space efficient. The stainless steel is fingerprint-proof, smudge-resistant, and easy to clean. This receptacle may be

## **FEATURES**

- ✓ AVAILABLE IN STAINLESS STEEL OR BLACK POWDER-COATED STEEL
- ✓ REMOVABLE LID MAKES LINER CHANGE QUICK AND EASY
- ✓ GALVANIZED STEEL INNER BINS WITH HANDLES FOR EASY TRASH REMOVAL
- ✓ WALL-MOUNTABLE
- ✓ STAINLESS STEEL FINISH IS SMUDGE-RESISTANT AND EASY TO CLEAN