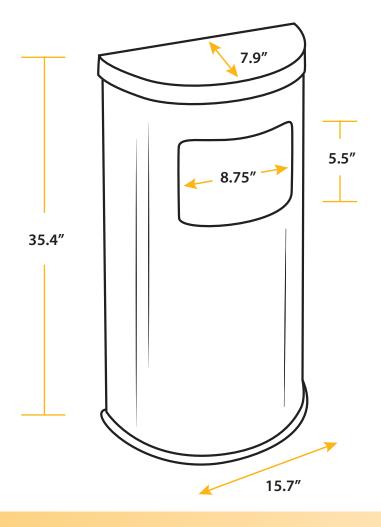

## **SPECIFICATIONS**

Reinforced backing for secure mounting on wall

Model: HLSC01G09A / HLSC01G09B Dimensions: 15.7" L x 7.9" W x 35.4" H Package Dimensions: 18.75" L x 11" W x 38.5" H Product Weight: 15.4 lbs. Package Weight: 19.4 lbs. Capacity: 9 Gallons (34 Liters) Material: Stainless Steel / Powder-Coated