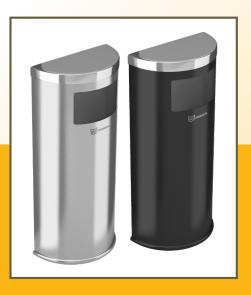

## 9 Gallon/34 Liter Stainless Steel HALF-ROUND SIDE-ENTRY TRASH CAN with Galvanized Steel Inner Bin

**9 Gallon Stainless Steel or Black Powder-Coated Side-Entry Trash Can** is the perfect waste receptacle for high-traffic areas like restrooms, lobbies, hallways, and conference rooms. This 9 Gallon / 34 Liter receptacle features an easy to access, galvanized steel inner bucket with handles. The large opening makes it easy to dispose of bulky trash on-the-go. The slim, half-round profile is space efficient. The stainless steel is fingerprint-proof, smudge-resistant, and easy to clean. This receptacle may be

wall-mounted, making it perfect for restrooms or other areas where space is limited.

## **FEATURES**

- ✓ AVAILABLE IN STAINLESS STEEL OR BLACK POWDER-COATED STEEL
- ✓ REMOVABLE LID MAKES LINER CHANGE QUICK AND EASY
- ✓ GALVANIZED STEEL INNER BINS WITH HANDLES FOR EASY TRASH REMOVAL
- ✓ WALL-MOUNTABLE
- ✓ STAINLESS STEEL FINISH IS SMUDGE-RESISTANT AND EASY TO CLEAN