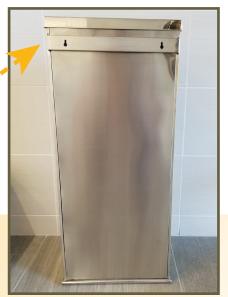

## 9 Gallon/34 Liter Stainless Steel HALF-ROUND SIDE-ENTRY TRASH CAN with Galvanized Steel Inner Bin

**9 Gallon Stainless Steel or Black Powder-Coated Side-Entry Trash Can** is the perfect waste receptacle for high-traffic areas like restrooms, lobbies, hallways, and conference rooms. This 9 Gallon / 34 Liter receptacle features an easy to access, galvanized steel inner bucket with handles. The large opening makes it easy to dispose of bulky trash on-the-go. The slim, half-round profile is space efficient. The stainless steel is fingerprint-proof, smudge-resistant, and easy to clean. This receptacle may be

wall-mounted, making it perfect for restrooms or other areas where space is limited.

## **FEATURES**

- ✓ AVAILABLE IN STAINLESS STEEL OR BLACK POWDER-COATED STEEL
- ✓ REMOVABLE LID MAKES LINER CHANGE QUICK AND EASY
- ✓ GALVANIZED STEEL INNER BINS WITH HANDLES FOR EASY TRASH REMOVAL
- ✓ WALL-MOUNTABLE
- ✓ STAINLESS STEEL FINISH IS SMUDGE-RESISTANT AND EASY TO CLEAN