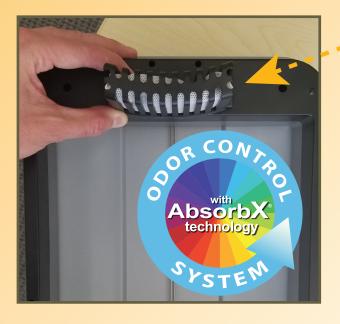

## **SPECIFICATIONS**

AbsorbX® Replaceable
Odor Filter

Model: HLS18WRSL

**Dimensions:** 16.3" L x 10.4" W x 28.7" H

**Package Dimensions:** 17.9" L x 12.2" W x 31.5" H

**Product Weight:** 9.9 lbs.

Package Weight: 14.1 lbs.