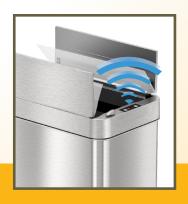

## WINGS LID SENSOR TRASH CAN with AbsorbX® Odor Control

Eliminate exposure to the illness-causing bacteria that live on trash can surfaces with this rectangular sensor operated trash can. Enhanced infrared sensor technology allows for hands-free lid open and close, promoting a healthier environment. The odor filter compartment houses the easy to replace AbsorbX® odor filter to absorb and neutralize trash odors. The large, 18 gallon capacity easily accommodates a day's worth of trash. It's perfect for high-traffic venues that require quick and easy disposal.

## **FEATURES**

- ✓ NO-TOUCH LID OPERATION FOR ENHANCED HYGIENE
- ✓ DURABLE MATERIAL/CONSTRUCTION; EASY TO SERVICE
- ✓ WIDE OPENING ACCOMMODATES LARGE AND BULKY ITEMS
- ✓ REPLACEABLE ODOR FILTER ABSORBS TRASH ODORS
- ✓ SLIM AND SPACE-SAVING DESIGN
- ✓ TRASH BAG RETAINER RING KEEPS BAG IN PLACE AND OUT OF VIEW.
- ✓ STAINLESS STEEL FINISH IS SMUDGE-RESISTANT AND EASY TO CLEAN