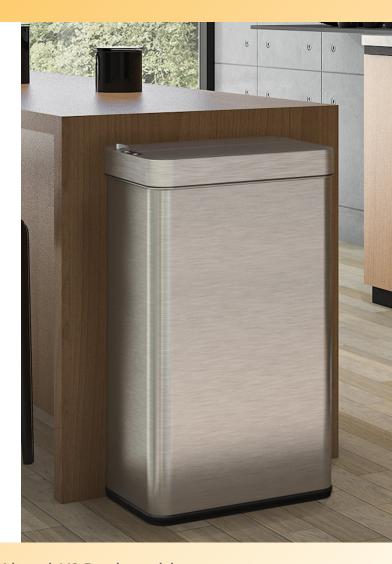

## 18 Gallon Stainless Steel

## WINGS LID SENSOR TRASH CAN with AbsorbX® Odor Control

Eliminate exposure to the illness-causing bacteria that live on trash can surfaces with this rectangular sensor operated trash can. Enhanced infrared sensor technology allows for hands-free lid open and close, promoting a healthier environment. The odor filter compartment houses the easy to replace AbsorbX® odor filter to absorb and neutralize trash odors. The large, 18 gallon capacity easily accommodates a day's worth of trash. It's perfect for high-traffic venues that require quick and easy disposal.