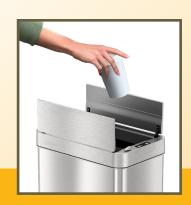

## WINGS LID SENSOR TRASH CAN with AbsorbX® Odor Control

Eliminate exposure to the illness-causing bacteria that live on trash can surfaces with this rectangular sensor operated trash can. Enhanced infrared sensor technology allows for hands-free lid open and close, promoting a healthier environment. The odor filter compartment houses the easy to replace AbsorbX® odor filter to absorb and neutralize trash odors. The large, 18 gallon capacity easily accommodates a day's worth of trash. It's perfect for high-traffic venues that require quick and easy disposal.

## **FEATURES**

- ✓ NO-TOUCH LID OPERATION FOR ENHANCED HYGIENE
- ✓ DURABLE MATERIAL/CONSTRUCTION; EASY TO SERVICE
- ✓ WIDE OPENING ACCOMMODATES LARGE AND BULKY ITEMS
- ✓ REPLACEABLE ODOR FILTER ABSORBS TRASH ODORS
- ✓ SLIM AND SPACE-SAVING DESIGN
- ✓ TRASH BAG RETAINER RING KEEPS BAG IN PLACE AND OUT OF VIEW.
- ✓ STAINLESS STEEL FINISH IS SMUDGE-RESISTANT AND EASY TO CLEAN