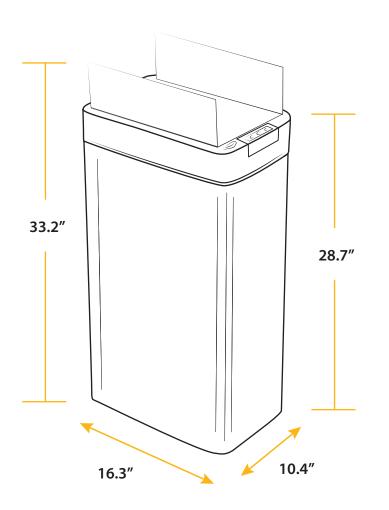

## **SPECIFICATIONS**

AbsorbX® Replaceable
Odor Filter

Model: HLS18WRSL

**Dimensions:** 16.3" L x 10.4" W x 28.7" H

**Package Dimensions:** 17.9" L x 12.2" W x 31.5" H

**Product Weight:** 9.9 lbs.

Package Weight: 14.1 lbs.