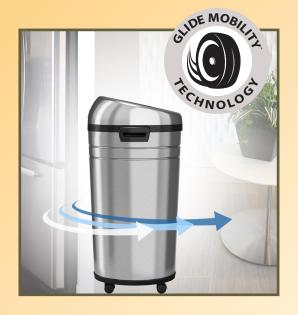

## **ROUND SENSOR TRASH CAN** with AbsorbX® Odor Control and Wheels

Eliminate exposure to the illness-causing bacteria that live on trash can surfaces with this rectangular sensor operated trash can. Enhanced infrared sensor technology allows for hands-free lid open and close, promoting a healthier environment. The dual odor filter compartments house the easy to replace AbsorbX® odor filters to absorb and neutralize trash odors. The bin has four removable wheels at the base, making it easy to transport.