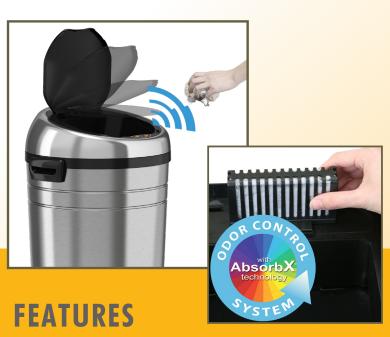

## **ROUND SENSOR TRASH CAN** with AbsorbX® Odor Control and Wheels

Eliminate exposure to the illness-causing bacteria that live on trash can surfaces with this rectangular sensor operated trash can. Enhanced infrared sensor technology allows for hands-free lid open and close, promoting a healthier environment. The dual odor filter compartments house the easy to replace AbsorbX® odor filters to absorb and neutralize trash odors. The bin has four removable wheels at the base, making it easy to transport.

The brushed stainless steel can body finish is smudge-resistant, easy to clean, and complements any décor.

- ✓ NO-TOUCH LID OPERATION FOR **ENHANCED HYGIENE**
- ✓ WIDE OPENING ACCOMMODATES LARGE AND BULKY ITEMS
- ✓ DUAL ODOR FILTERS ABSORB TRASH ODORS
- ✓ TRASH BAG RETAINER RING KEEPS BAG IN PLACE AND OUT OF VIEW
- ✓ STAINLESS STEEL IS FINGERPRINT-PROOF AND EASY TO CLEAN