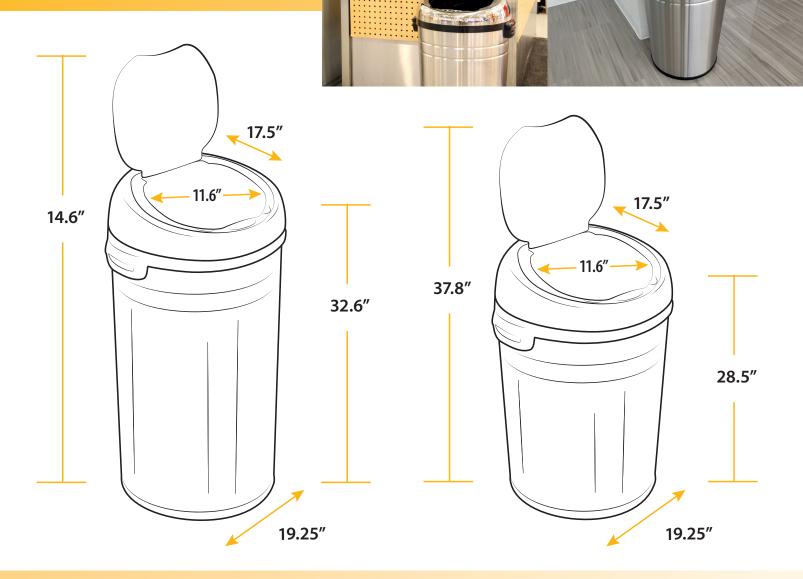

## **SPECIFICATIONS**

Model: HLS18RC

**Dimensions:** 

19.25" L x 17.5" W x 28.5" H

**Package Dimensions:** 

18" L x 18" W x 29" H

**Product Weight:** 12.2 lbs.

Package Weight: 17 lbs.

**Capacity:** 

18 Gallons (68 Liters)

**Material:** Stainless Steel

Model: HLS23RC

**Dimensions:** 

19.25" L x 17.5" W x 32.6" H

Package Dimensions:

18" L x 18" W x 33" H

**Product Weight:** 14 lbs.

Package Weight: 18 lbs.

**Capacity:** 

23 Gallons (87 Liters)

**Material:** Stainless Steel