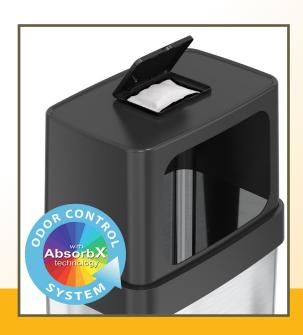

## RECTANGULAR STAINLESS STEEL TRASH CAN with AbsorbX® Odor Control and Wheels

Offer quick and effective waste disposal in entry ways, lobbies, stores and more, with the HLS Commercial Dual Push Door Trash Can.

The elegant, durable stainless steel complements any decor, while the double side opening allows for convenient disposal in high-traffic venues.

- **✓ LARGE 18 AND 24 GALLON CAPACITY**
- **✓ DUAL SIDE ENTRY PUSH DOORS**

**HLS18DPO** 

**HLS24DPO** 

- ✓ ABSORBX ODOR FILTER NEUTRALIZES TRASH ODORS
- ✓ WHEELS ALLOW FOR EASY MOBILITY
- ▼ FINGERPRINT-PROOF AND SMUDGE-RESISTANT STAINLESS STEEL

hlscommercial.com