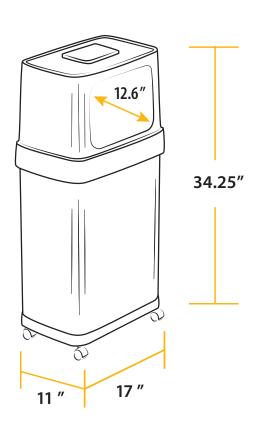

## **SPECIFICATIONS**

Model: HLS18DPO

**Dimensions:** 

17" L x 11" W x 34.25" H

**Package Dimensions:** 17.5" L x 12.2" W x 27.4" H

**Product Weight:** 7.9 lbs.

Package Weight: 10.6 lbs.

**Capacity:** 

18 Gallons (68 Liters)

**Material:** Stainless Steel

Model: HLS24DP0

**Dimensions:** 

17" L x 11" W x 42.24" H

**Package Dimensions:** 17.5" L x 12.2" W x 35.4" H

**Product Weight:** 9.9 lbs.

Package Weight: 14.3 lbs.