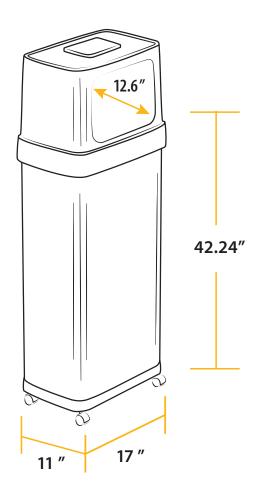

18 Gallons (68 Liters)

**Material:** Stainless Steel

Model: HLS24DP0

**Dimensions:** 

17" L x 11" W x 42.24" H

**Package Dimensions:** 17.5" L x 12.2" W x 35.4" H

**Product Weight:** 9.9 lbs.

Package Weight: 14.3 lbs.

**Capacity:** 

24 Gallons (91 Liters)

**Material:** Stainless Steel