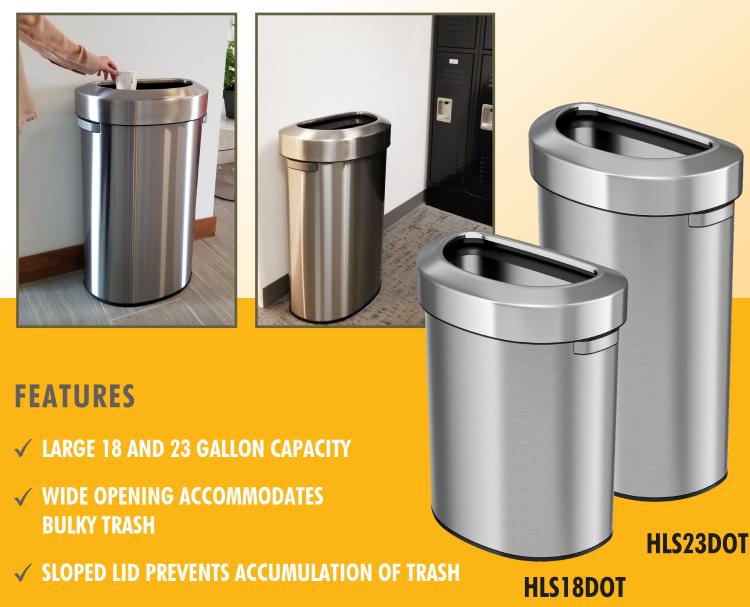

## 18/23 Gallon Stainless Steel SEMI-ROUND OPEN TOP TRASH CAN

Offer quick and effective waste disposal in entry ways, lobbies, stores and more, with the HLS Commercial® Semi-Round Open Top Trash Can. The elegant, durable stainless steel complements any décor, while the slim, half-round shape saves space.

- **✓ SIDE HANDLES FOR EASY TRANSPORTATION**
- ▼ FINGERPRINT-PROOF AND SMUDGE-RESISTANT STAINLESS STEEL

For product details and pricing:

1-650-535-4378 hlscommercial.com