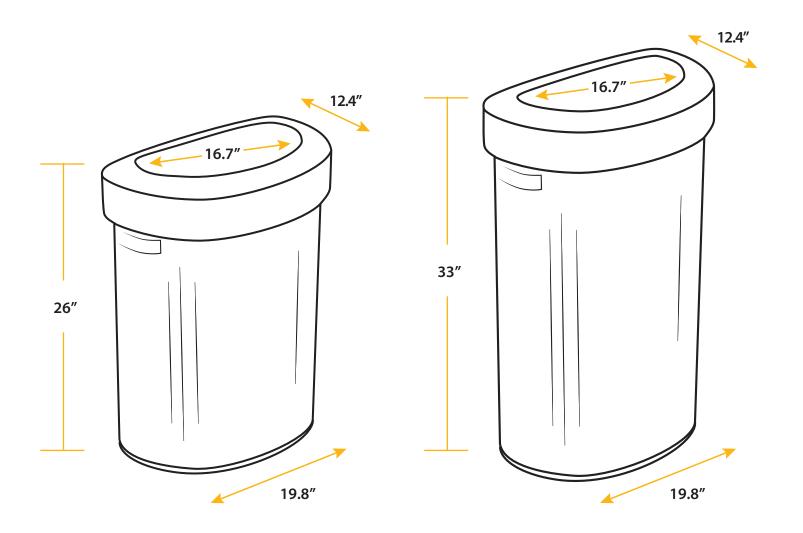

## **SPECIFICATIONS**

Model: HLS18D0T

**Dimensions:** 

19.8" L x 12.4" W x 26" H

**Package Dimensions:** 21.7" L x 14.2" W x 28.2" H

**Product Weight:** 9.5 lbs.

Package Weight: 13 lbs.

**Capacity:** 

18 Gallons (68 Liters)

**Material:** Stainless Steel

Model: HLS23D0T

**Dimensions:** 

19.8" L x 12.4" W x 33" H

**Package Dimensions:** 21.7" L x 14.2" W x 34.5" H

**Product Weight:** 11.7 lbs.

Package Weight: 16 lbs.

**Capacity:** 

23 Gallons (87 Liters)

**Material:** Stainless Steel