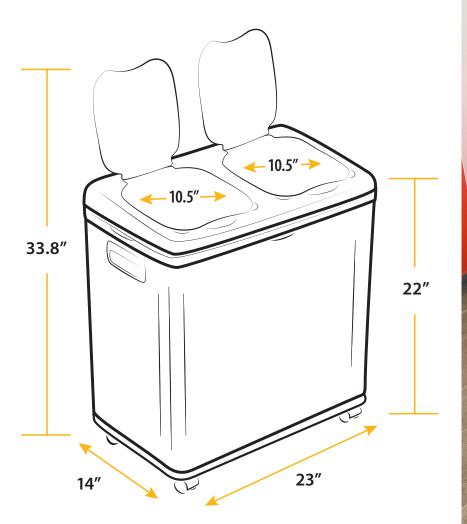

## **SPECIFICATIONS**

Model: HLS16DCSS

**Dimensions:** 14" L x 23" W x 22" H

Package Dimensions: 16"L x 24" W x 24" H

Product Weight: 18.2 lbs.
Package Weight: 23 lbs.

**Capacity:** 16 Gallons (60.5 Liters)