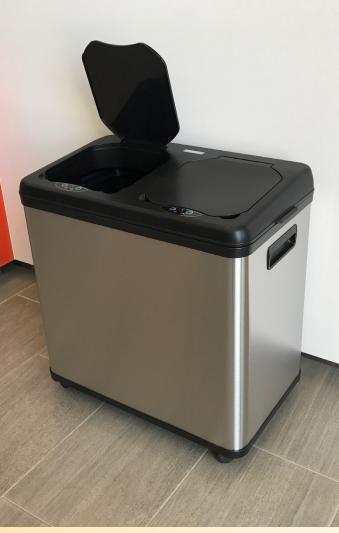

## **COMBINATION RECYCLE/TRASH SENSOR CAN** with Dual Compartments and Wheels

Make it easy to separate recycling and trash quickly and cleanly in high-traffic venues like cafeterias, lobbies, kitchens, stores, and more. It has two 8 gallon separated compartments with independent sensor lids. There are two removable inner buckets for easy disposal. The bin has four removable wheels at the base, making it easy to transport. The brushed stainless steel can body is smudge-resistant, easy to clean, and complements any décor. The ABS plastic top is durable and attractive...

- ✓ 2 COMPARTMENTS (8 GALLON/EA) FOR EASY SEPARATION OF WASTE
- ✓ REMOVABLE INNER BUCKETS WITH HANDLES FOR EASY EMPTYING
- ✓ TRASH BAG RETAINER RINGS KEEP BAGS IN PLACE AND OUT OF VIEW
- ✓ 4 REMOVABLE CASTER WHEELS FOR EASY MOBILITY
- ✓ FINGERPRINT-PROOF AND SMUDGE-RESISTANT STAINLESS STEEL