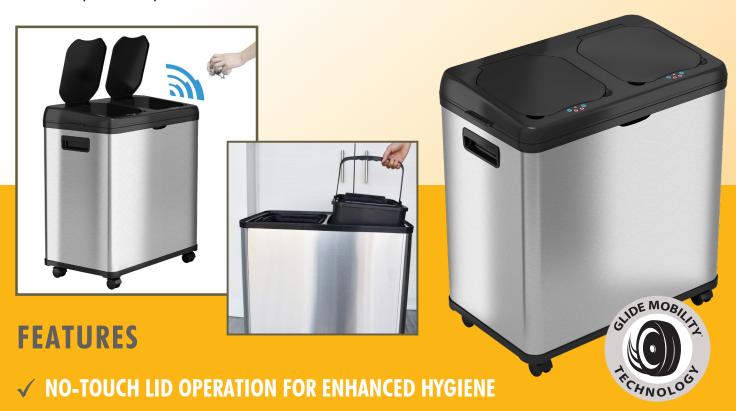

## **COMBINATION RECYCLE/TRASH SENSOR CAN** with Dual Compartments and Wheels

Make it easy to separate recycling and trash quickly and cleanly in high-traffic venues like cafeterias, lobbies, kitchens, stores, and more. It has two 8 gallon separated compartments with independent sensor lids. There are two removable inner buckets for easy disposal. The bin has four removable wheels at the base, making it easy to transport. The brushed stainless steel can body is smudge-resistant, easy to clean, and complements any décor. The ABS plastic top is durable and attractive...

- ✓ 2 COMPARTMENTS (8 GALLON/EA) FOR EASY SEPARATION OF WASTE
- ✓ REMOVABLE INNER BUCKETS WITH HANDLES FOR EASY EMPTYING
- ✓ TRASH BAG RETAINER RINGS KEEP BAGS IN PLACE AND OUT OF VIEW
- ✓ 4 REMOVABLE CASTER WHEELS FOR EASY MOBILITY
- ✓ FINGERPRINT-PROOF AND SMUDGE-RESISTANT STAINLESS STEEL