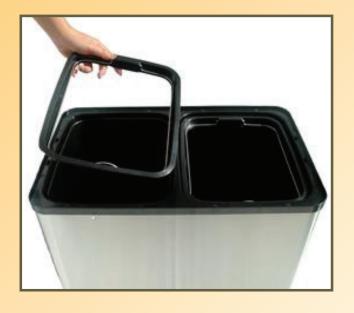

- ✓ 2 COMPARTMENTS (8 GALLON/EA) FOR EASY SEPARATION OF WASTE
- ✓ REMOVABLE INNER BUCKETS WITH HANDLES FOR EASY EMPTYING
- ✓ TRASH BAG RETAINER RINGS KEEP BAGS IN PLACE AND OUT OF VIEW
- ✓ 4 REMOVABLE CASTER WHEELS FOR EASY MOBILITY
- ✓ FINGERPRINT-PROOF AND SMUDGE-RESISTANT STAINLESS STEEL