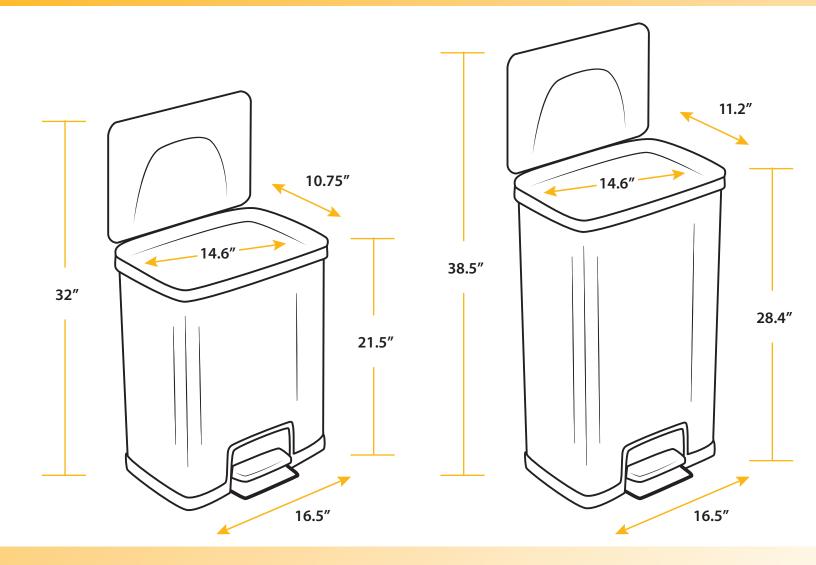

## **SPECIFICATIONS**

Model: HLS13SS

**Dimensions:** 

10.5" L x 16.5" W x 21.5" H

**Package Dimensions:** 

18.5" L x 14" W x 25.5" H

**Product Weight:** 11 lbs.

Package Weight: 14.75 lbs.

**Capacity:** 

13 Gallons (49 Liters)

**Material:** Stainless Steel

Model: HLS18SS

**Dimensions:** 

11.2" L x 16.5" W x 28.4" H

**Package Dimensions:** 

18.5" L x 14" W x 31.75" H

**Product Weight:** 11 lbs.

Package Weight: 17 lbs.

**Capacity:** 

18 Gallons (68 Liters)

**Material:** Stainless Steel