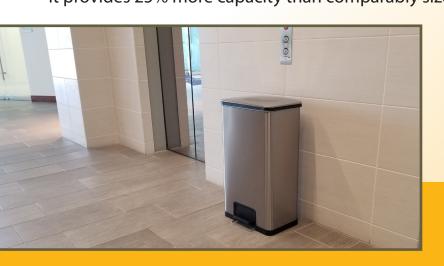

## 13/18 Gallon Stainless Steel STEP CAN WITH AIRSTEP TECHNOLOGY AND ABSORBX® ODOR CONTROL

13 / 18 Gallon Step Trash Can with AirStep™ Technology is the most sophisticated step trash can ever made. From its low-effort, ergonomic step-activated open to its gentle, silent close, this trash can offers the most reliable and consistently pleasant available in a step trash can. The pedal has been designed to perform perfectly for over 200,000 steps; that's years of rigorous, daily use! Designed for maximum space efficiency, it provides 25% more capacity than comparably sized trash cans.