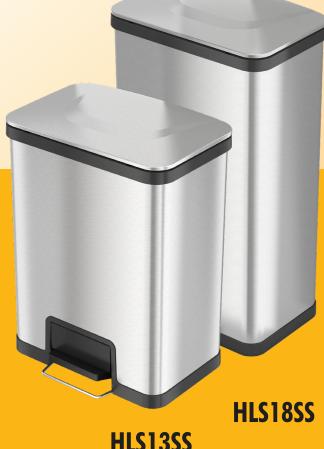

## **SPECIFICATIONS**

Model: HLS13SS

**Dimensions:** 

10.5" L x 16.5" W x 21.5" H

**Package Dimensions:** 

18.5" L x 14" W x 25.5" H

**Product Weight:** 11 lbs.

Package Weight: 14.75 lbs.

**Capacity:** 

13 Gallons (49 Liters)

**Material:** Stainless Steel

Model: HLS18SS

**Dimensions:** 

11.2" L x 16.5" W x 28.4" H

**Package Dimensions:** 

18.5" L x 14" W x 31.75" H

**Product Weight:** 11 lbs.

Package Weight: 17 lbs.

**Capacity:** 

18 Gallons (68 Liters)

**Material:** Stainless Steel