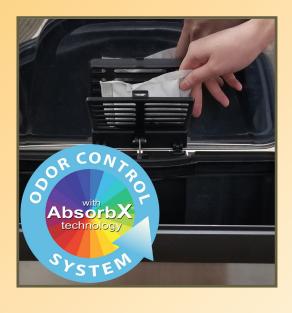

## 13/18 Gallon Stainless Steel STEP CAN WITH AIRSTEP TECHNOLOGY AND ABSORBX® ODOR CONTROL

13 / 18 Gallon Step Trash Can with AirStep™ Technology is the most sophisticated step trash can ever made. From its low-effort, ergonomic step-activated open to its gentle, silent close, this trash can offers the most reliable and consistently pleasant available in a step trash can. The pedal has been designed to perform perfectly for over 200,000 steps; that's years of rigorous, daily use! Designed for maximum space efficiency, it provides 25% more capacity than comparably sized trash cans.