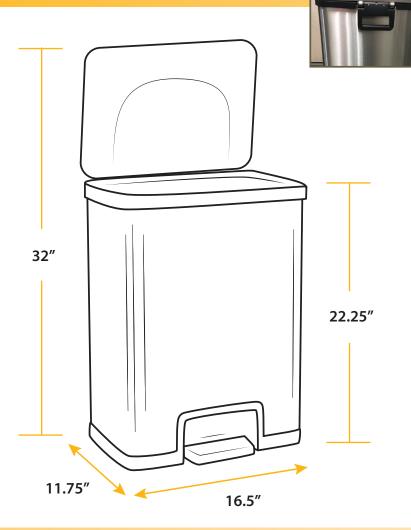

## **SPECIFICATIONS**

AbsorbX® Replaceable
Odor Filter

Model: HLS13SB / HLS13SR / HLS13SW

**Dimensions:** 11.75" L x 16.5" W x 22.25" H

Package Dimensions: 14" L x 18.5" W x 25.5" H

**Product Weight:** 9.8 lbs.

Package Weight: 14.75 lbs.

**Capacity:** 13 Gallons (49 Liters)

**Material:** Stainless Steel / ABS Plastic (Top)