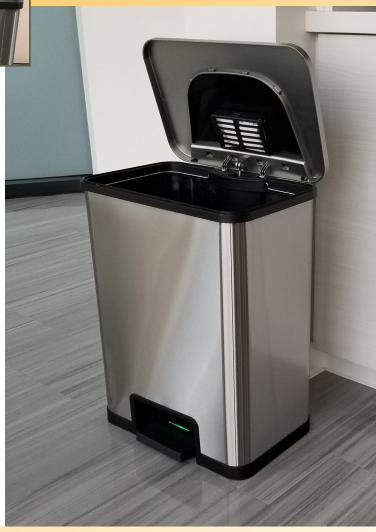

## TAP PEDAL SENSOR TRASH CAN with AbsorbX® Odor Control

One tap is all it takes! Power Trash Can with Tap Sensor Technology is the smartest, most effortless pedal can ever invented. Unlike step-cans that require you to apply foot pressure and hold the pedal down for the lid to open, our patented technology opens, then automatically closes, the lid with just one tap. Or, double tap the pedal for a timed, five-minute lid open (or tap and rest your foot on the pedal for traditional step-can function). The enhanced, energy-saving technology extends the life of the battery up to 2 years

## **FEATURES**

- ✓ PATENTED, NO-TOUCH ONE-TAP SENSOR LID OPERATION FOR ULTIMATE CONVENIENCE AND ENHANCED HYGIENE
- ✓ SMART-SENSOR FOR 3 FUNCTIONS: SHORT, LONG, AND MANUAL LID OPEN
- **✓** REPLACEABLE ABSORBX® ODOR FILTER NEUTRALIZES ODORS
- ✓ ELEGANT DESIGN WITH 3 TRIM COLOR OPTIONS: BLACK, RED, WHITE
- ✓ TRASH BAG RETAINER RING KEEPS BAG IN PLACE AND OUT OF VIEW
- ✓ CONVENIENT CARRY HANDLE MAKES IT EASY TO MOVE
- ✓ STAINLESS STEEL IS FINGERPRINT-PROOF AND EASY TO CLEAN