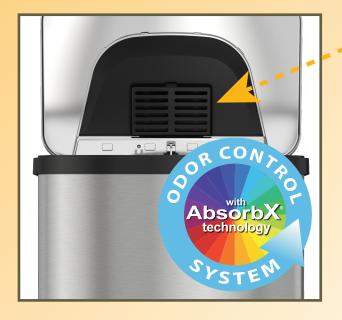

## **FEATURES**

- ✓ PATENTED, NO-TOUCH ONE-TAP SENSOR LID OPERATION FOR ULTIMATE CONVENIENCE AND ENHANCED HYGIENE
- ✓ SMART-SENSOR FOR 3 FUNCTIONS: SHORT, LONG, AND MANUAL LID OPEN
- **✓** REPLACEABLE ABSORBX® ODOR FILTER NEUTRALIZES ODORS
- ✓ ELEGANT DESIGN WITH 3 TRIM COLOR OPTIONS: BLACK, RED, WHITE
- ✓ TRASH BAG RETAINER RING KEEPS BAG IN PLACE AND OUT OF VIEW
- ✓ CONVENIENT CARRY HANDLE MAKES IT EASY TO MOVE
- ✓ STAINLESS STEEL IS FINGERPRINT-PROOF AND EASY TO CLEAN

## **SPECIFICATIONS**

AbsorbX® Replaceable
Odor Filter

Model: HLS13SB / HLS13SR / HLS13SW

**Dimensions:** 11.75" L x 16.5" W x 22.25" H

Package Dimensions: 14" L x 18.5" W x 25.5" H

**Product Weight:** 9.8 lbs.