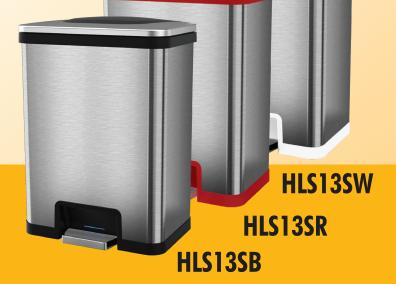

## **FEATURES**

- ✓ PATENTED, NO-TOUCH ONE-TAP SENSOR LID OPERATION FOR ULTIMATE CONVENIENCE AND ENHANCED HYGIENE
- ✓ SMART-SENSOR FOR 3 FUNCTIONS: SHORT, LONG, AND MANUAL LID OPEN
- **✓** REPLACEABLE ABSORBX® ODOR FILTER NEUTRALIZES ODORS
- ✓ ELEGANT DESIGN WITH 3 TRIM COLOR OPTIONS: BLACK, RED, WHITE
- ✓ TRASH BAG RETAINER RING KEEPS BAG IN PLACE AND OUT OF VIEW
- ✓ CONVENIENT CARRY HANDLE MAKES IT EASY TO MOVE
- ✓ STAINLESS STEEL IS FINGERPRINT-PROOF AND EASY TO CLEAN

## **SPECIFICATIONS**

AbsorbX® Replaceable
Odor Filter

Model: HLS13SB / HLS13SR / HLS13SW

**Dimensions:** 11.75" L x 16.5" W x 22.25" H

Package Dimensions: 14" L x 18.5" W x 25.5" H

**Product Weight:** 9.8 lbs.