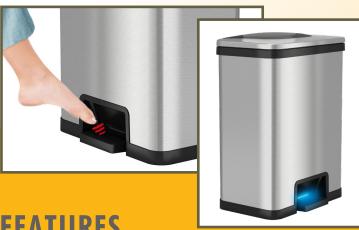

## TAP PEDAL SENSOR TRASH CAN with AbsorbX® Odor Control

One tap is all it takes! Power Trash Can with Tap Sensor Technology is the smartest, most effortless pedal can ever invented. Unlike step-cans that require you to apply foot pressure and hold the pedal down for the lid to open, our patented technology opens, then automatically closes, the lid with just one tap. Or, double tap the pedal for a timed, five-minute lid open (or tap and rest your foot on the pedal for traditional step-can function). The enhanced, energy-saving technology extends the life of the battery up to 2 years

with just 4 D sized batteries. The elegant, fingerprint proof, brushed stainless steel finish and choice of three trim colors complements any room. It's the smartest, easiest tap-on

trash can you will ever use.

## **FEATURES**

- ✓ PATENTED, NO-TOUCH ONE-TAP SENSOR LID OPERATION FOR ULTIMATE CONVENIENCE AND ENHANCED HYGIENE
- ✓ SMART-SENSOR FOR 3 FUNCTIONS: SHORT, LONG, AND MANUAL LID OPEN
- **✓** REPLACEABLE ABSORBX® ODOR FILTER NEUTRALIZES ODORS
- ✓ ELEGANT DESIGN WITH 3 TRIM COLOR OPTIONS: BLACK, RED, WHITE
- ✓ TRASH BAG RETAINER RING KEEPS BAG IN PLACE AND OUT OF VIEW
- ✓ CONVENIENT CARRY HANDLE MAKES IT EASY TO MOVE
- ✓ STAINLESS STEEL IS FINGERPRINT-PROOF AND EASY TO CLEAN