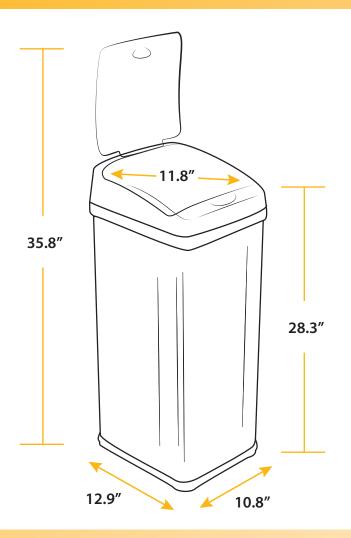

## **SPECIFICATIONS**

AbsorbX® Replaceable
Odor Filter

Model: HLS13MX

**Dimensions:** 12.9" L x 10.8" W x 28.3" H

Package Dimensions: 14" L x 12" W x 27" H

**Product Weight:** 8.4 lbs. **Package Weight:** 12 lbs.

**Capacity:** 13 Gallons (49 Liters)

**Material:** Stainless Steel / ABS Plastic (Top)