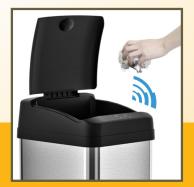

## RECTANGULAR SENSOR TRASH CAN with AbsorbX® Odor Control

Eliminate exposure to the illness-causing bacteria that live on trash can surfaces with this rectangular sensor operated trash can. Enhanced infrared sensor technology allows for hands-free lid open and close, promoting a healthier environment. The odor filter compartment houses the easy to replace AbsorbX® odor filter to absorb and neutralize trash odors. An extra-large 11.8" opening easily accommodates large and bulky items.

- ✓ NO-TOUCH LID OPERATION FOR ENHANCED HYGIENE
- ✓ DURABLE MATERIAL/CONSTRUCTION; EASY TO SERVICE
- ✓ WIDE OPENING ACCOMMODATES LARGE AND BULKY ITEMS
- ✓ REPLACEABLE ODOR FILTER ABSORBS TRASH ODORS
- ✓ SLIM AND SPACE-SAVING DESIGN
- ✓ TRASH BAG RETAINER RING KEEPS BAG IN PLACE AND OUT OF VIEW
- ✓ STAINLESS STEEL FINISH IS SMUDGE-RESISTANT AND EASY TO CLEAN