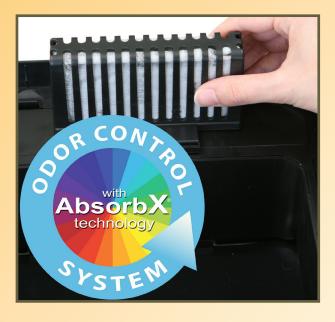

## RECTANGULAR SENSOR TRASH CAN with AbsorbX® Odor Control

Eliminate exposure to the illness-causing bacteria that live on trash can surfaces with this rectangular sensor operated trash can. Enhanced infrared sensor technology allows for hands-free lid open and close, promoting a healthier environment. The odor filter compartment houses the easy to replace AbsorbX® odor filter to absorb and neutralize trash odors. An extra-large 11.8" opening easily accommodates large and bulky items.

## **SPECIFICATIONS**

AbsorbX® Replaceable
Odor Filter

Model: HLS13MX

**Dimensions:** 12.9" L x 10.8" W x 28.3" H

Package Dimensions: 14" L x 12" W x 27" H

**Product Weight:** 8.4 lbs. **Package Weight:** 12 lbs.