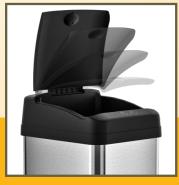

## RECTANGULAR SENSOR TRASH CAN with AbsorbX® Odor Control

Eliminate exposure to the illness-causing bacteria that live on trash can surfaces with this rectangular sensor operated trash can. Enhanced infrared sensor technology allows for hands-free lid open and close, promoting a healthier environment. The odor filter compartment houses the easy to replace AbsorbX® odor filter to absorb and neutralize trash odors. An extra-large 11.8" opening easily accommodates large and bulky items.

It's perfect for high-traffic venues that require quick and easy disposal. It also features an enhanced lid hinge mechanism, air vent holes for effortless trash bag removal, and carry handle for easy mobility.