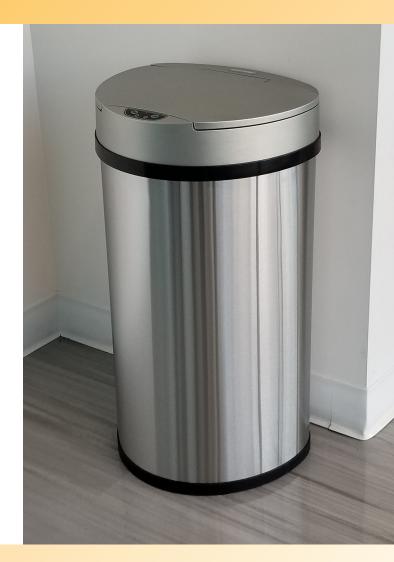

# 13 Gallon/49 Liter Stainless Steel SEMI-ROUND SENSOR TRASH CAN

Eliminate exposure to the illness-causing bacteria that live on trash can surfaces with this touchless, sensor-operated trash can. Enhanced infrared sensor technology allows for hands-free lid open and close, promoting a healthier environment. The odor filter compartment houses the easy to replace AbsorbX<sup>®</sup> odor filter to absorb and neutralize trash odors. An extra-large 12.5" opening easily accommodates large and bulky items. It's perfect for high-traffic venues that require quick and easy disposal. It also features an enhanced lid hinge mechanism and air vent holes for effortless trash bag removal.