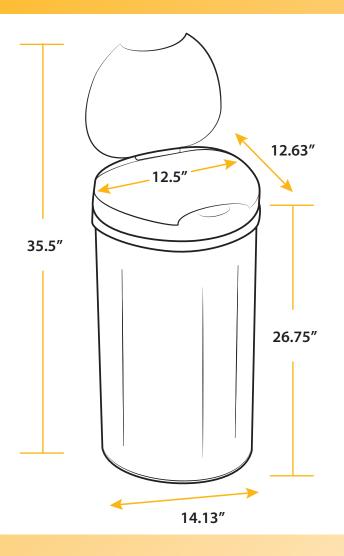

### Model: HLS13HX

Dimensions: 12.63" L x 14.13" W x 26.75" H Package Dimensions: 16" L x 14" W x 28" H Product Weight: 8.8 lbs. Package Weight: 10 lbs. Capacity: 13 Gallons (49 Liters) Material: Stainless Steel / ABS Plastic (Top)