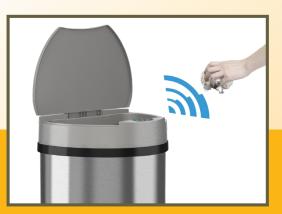

# 13 Gallon/49 Liter Stainless Steel SEMI-ROUND SENSOR TRASH CAN

Eliminate exposure to the illness-causing bacteria that live on trash can surfaces with this touchless, sensor-operated trash can. Enhanced infrared sensor technology allows for hands-free lid open and close, promoting a healthier environment. The odor filter compartment houses the easy to replace AbsorbX<sup>®</sup> odor filter to absorb and neutralize trash odors. An extra-large 12.5" opening easily accommodates large and bulky items. It's perfect for high-traffic venues that require quick and easy disposal. It also features an enhanced lid hinge mechanism and air vent holes for effortless trash bag removal.

### **FEATURES**

- **✓** NO-TOUCH LID OPERATION FOR ENHANCED HYGIENE
- ✓ DURABLE MATERIAL/CONSTRUCTION; EASY TO SERVICE
- ✓ WIDE OPENING ACCOMMODATES LARGE AND BULKY ITEMS
- ✓ REPLACEABLE ODOR FILTER ABSORBS TRASH ODORS
- SLIM AND SPACE-SAVING DESIGN
- ✓ TRASH BAG RETAINER RING KEEPS BAG IN PLACE AND OUT OF VIEW
- ✓ STAINLESS STEEL IS FINGERPRINT-PROOF AND EASY TO CLEAN