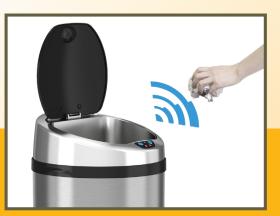

## 8 Gallon/30 Liter Stainless Steel ROUND SENSOR TRASH CAN

Eliminate exposure to the illness-causing bacteria that live on trash can surfaces with this touchless, sensor-operated trash can. Enhanced infrared sensor technology allows for hands-free lid open and close, promoting a healthier environment. The odor filter compartment houses the easy to replace AbsorbX<sup>®</sup> odor filter to absorb and neutralize trash odors. An extra-large 10" opening easily accommodates large and bulky items. It's perfect for high-traffic venues that require quick and easy disposal.