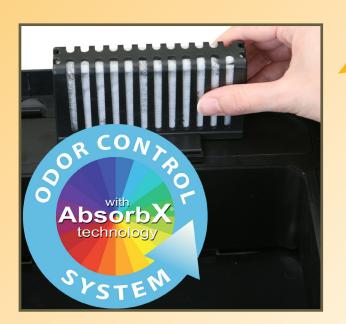

## 8 Gallon/30 Liter Stainless Steel ROUND SENSOR TRASH CAN

Eliminate exposure to the illness-causing bacteria that live on trash can surfaces with this touchless, sensor-operated trash can. Enhanced infrared sensor technology allows for hands-free lid open and close, promoting a healthier environment. The odor filter compartment houses the easy to replace AbsorbX<sup>®</sup> odor filter to absorb and neutralize trash odors. An extra-large 10" opening easily accommodates large and bulky items. It's perfect for high-traffic venues that require quick and easy disposal.

It also features an enhanced lid hinge mechanism and air vent holes for effortless trash bag removal.

- **✓** NO-TOUCH LID OPERATION FOR ENHANCED HYGIENE
- ✓ DURABLE MATERIAL/CONSTRUCTION; EASY TO SERVICE
- ✓ WIDE OPENING ACCOMMODATES LARGE AND BULKY ITEMS
- ✓ REPLACEABLE ODOR FILTER ABSORBS TRASH ODORS
- SLIM AND SPACE-SAVING DESIGN
- ✓ TRASH BAG RETAINER RING KEEPS BAG IN PLACE AND OUT OF VIEW
- ✓ STAINLESS STEEL IS FINGERPRINT-PROOF AND EASY TO CLEAN