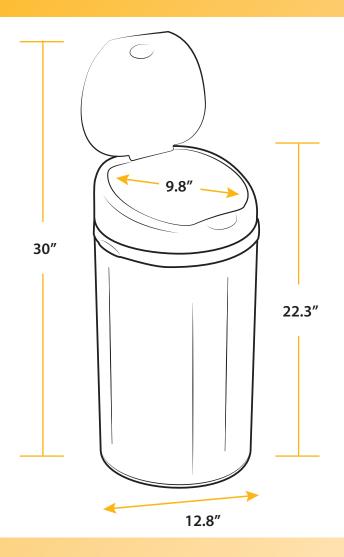

## **SPECIFICATIONS**

AbsorbX<sup>®</sup> Replaceable Odor Filter

Model: HLS08RCB Dimensions: 12.8" L x 12" W x 22.3" H Package Dimensions: 13" L x 13" W x 24" H Product Weight: 6.6 lbs. Package Weight: 10 lbs. Capacity: 8 Gallons (30 Liters) Material: Stainless Steel / ABS Plastic (Top)