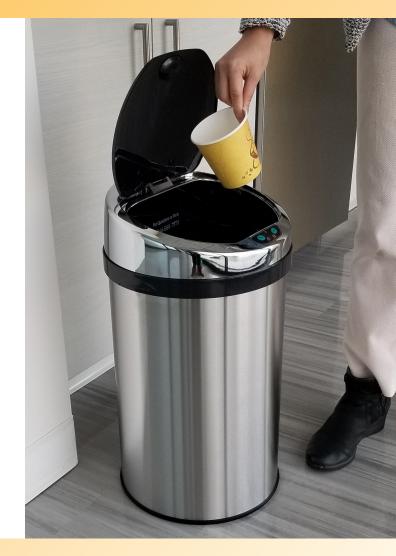

## 8 Gallon/30 Liter Stainless Steel ROUND SENSOR TRASH CAN

Eliminate exposure to the illness-causing bacteria that live on trash can surfaces with this touchless, sensor-operated trash can. Enhanced infrared sensor technology allows for hands-free lid open and close, promoting a healthier environment. The odor filter compartment houses the easy to replace AbsorbX<sup>®</sup> odor filter to absorb and neutralize trash odors. An extra-large 10" opening easily accommodates large and bulky items. It's perfect for high-traffic venues that require quick and easy disposal.