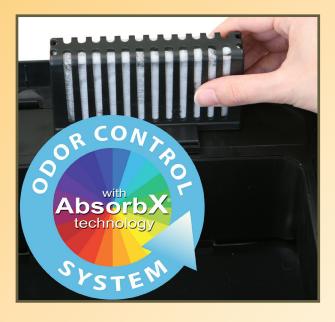

## 8 Gallon/30 Liter **BLACK ROUND SENSOR TRASH CAN**

Eliminate exposure to the illness-causing bacteria that live on trash can surfaces with this touchless, sensor-operated trash can. Enhanced infrared sensor technology allows for hands-free lid open and close, promoting a healthier environment. The odor filter compartment houses the easy to replace AbsorbX® odor filter to absorb and neutralize trash odors. An extra-large 10" opening easily accommodates large and bulky items.

## **SPECIFICATIONS**

AbsorbX® Replaceable
Odor Filter

Model: HLS08RB

**Dimensions:** 12.6" L x 11.6" W x 20.3" H

**Package Dimensions:** 12.4" L x 12.4" W x 21.5" H

**Product Weight:** 6.05 lbs. **Package Weight:** 8.2 lbs.