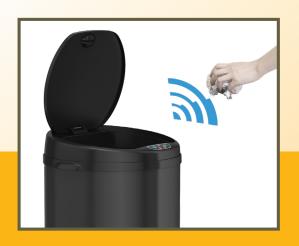

## 8 Gallon/30 Liter **BLACK ROUND SENSOR TRASH CAN**

Eliminate exposure to the illness-causing bacteria that live on trash can surfaces with this touchless, sensor-operated trash can. Enhanced infrared sensor technology allows for hands-free lid open and close, promoting a healthier environment. The odor filter compartment houses the easy to replace AbsorbX® odor filter to absorb and neutralize trash odors. An extra-large 10" opening easily accommodates large and bulky items.