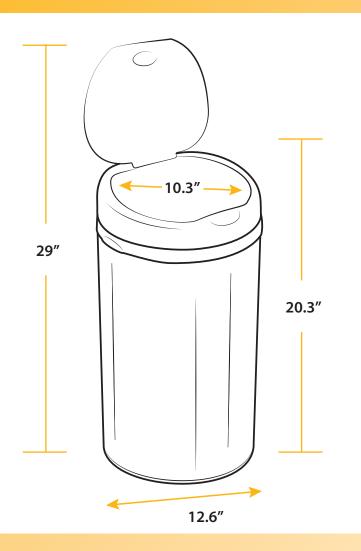

## **SPECIFICATIONS**

AbsorbX® Replaceable
Odor Filter

Model: HLS08RB

**Dimensions:** 12.6" L x 11.6" W x 20.3" H

**Package Dimensions:** 12.4" L x 12.4" W x 21.5" H

**Product Weight:** 6.05 lbs. **Package Weight:** 8.2 lbs.

**Capacity:** 8 Gallons (30 Liters)

**Material:** Stainless Steel / ABS Plastic (Top)