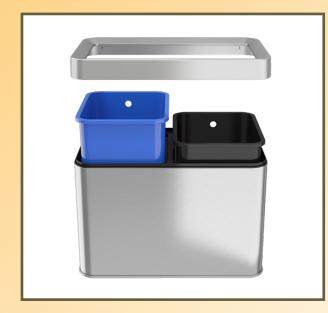

## 5.3 Gallon/20 Liter Stainless Steel COMBO RECYCLE BIN / TRASH CAN

HLS Commercial 5.3 Gallon / 20 Liter Dual Compartment Recycle Bin / Trash Can Combo

**Unit** makes it easy to separate trash and recycling quickly and easily. Perfect for hotels, offices, or home kitchens. Two separate, color-coded buckets clearly indicate where to place recyclables and where to place trash. Premium Features include: two removable, color-coded buckets; slim, space-efficient design fits perfectly under desks, in restrooms, or in the kitchen; each bucket holds 2.5 Gallons; elegant and stylish stainless steel can body is fingerprint-proof and smudge-resistant, while the ABS plastic lid is durable and easy to clean; convenient carry handle; fits standard size trash bag liners.

## **FEATURES**

- ✓ DUAL-COMPARTMENTS FOR EASY SEPARATION OF RECYCLING AND TRASH
- ✓ COLOR CODED REMOVABLE INNER BUCKETS
- ✓ STAINLESS STEEL BODY, ABS PLASTIC LID
- ✓ FOR HOTEL, OFFICE, UNDER THE DESK USE
- ✓ EASY TO SERVICE
- ✓ SPACE-SAVING DESIGN
- ✓ FITS STANDARD SIZE LINERS