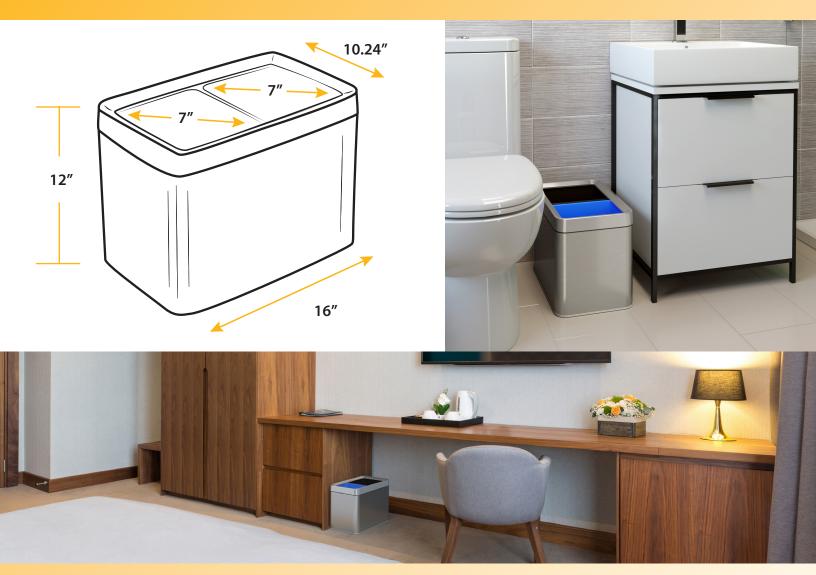

## **SPECIFICATIONS**

Model: HLS05DR0 Dimensions: 16" L x 10.24" W x 12" H Package Dimensions: 17.9" L x 12" W x 13.8" H Product Weight: 4.6 lbs. Package Weight: 6.4 lbs. Capacity: 5.3 Gallons (20 Liters) Material: Stainless Steel