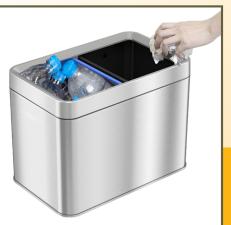

## 5.3 Gallon/20 Liter Stainless Steel COMBO RECYCLE BIN / TRASH CAN

HLS Commercial 5.3 Gallon / 20 Liter Dual Compartment Recycle Bin / Trash Can Combo

**Unit** makes it easy to separate trash and recycling quickly and easily. Perfect for hotels, offices, or home kitchens. Two separate, color-coded buckets clearly indicate where to place recyclables and where to place trash. Premium Features include: two removable, color-coded buckets; slim, space-efficient design fits perfectly under desks, in restrooms, or in the kitchen; each bucket holds 2.5 Gallons; elegant and stylish stainless steel can body is fingerprint-proof and smudge-resistant, while the ABS plastic lid is durable and easy to clean; convenient carry handle; fits standard size trash bag liners.

## **FEATURES**

- ✓ DUAL-COMPARTMENTS FOR EASY SEPARATION OF RECYCLING AND TRASH
- ✓ COLOR CODED REMOVABLE INNER BUCKETS
- ✓ STAINLESS STEEL BODY, ABS PLASTIC LID
- ✓ FOR HOTEL, OFFICE, UNDER THE DESK USE
- ✓ EASY TO SERVICE
- ✓ SPACE-SAVING DESIGN
- ✓ FITS STANDARD SIZE LINERS