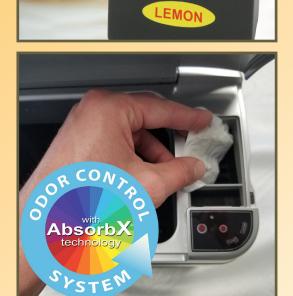

## 2.5/4 Gallon Stainless Steel **RECTANGULAR SENSOR TRASH CAN** with AbsorbX® Odor Control

Eliminate exposure to the illness-causing bacteria that live on trash can surfaces with this touchless, sensor-operated trash can. Enhanced infrared sensor technology allows for hands-free lid open and close, promoting a healthier environment. The combined odor-stopping power of the AbsorbX® odor filter and the lemon scent

## **FEATURES**

- ✓ NO-TOUCH LID OPERATION FOR ENHANCED HYGIENE
- **HLS02SS**

- ✓ COMPACT AND SPACE-SAVING DESIGN
- ✓ ABSORBX ODOR FILTER NEUTRALIZES ODORS AND FRAGRANCE CARTRIDGE
  FILLS THE AREA WITH THE SCENT OF FRESH-CUT LEMONS
- ✓ REMOVABLE BAG RETAINER RING KEEPS TRASH BAGS IN PLACE AND OUT OF VIEW
- ✓ FINGERPRINT-PROOF AND SMUDGE-RESISTANT STAINLESS STEEL