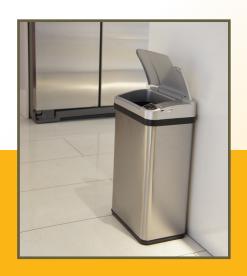

## 2.5/4 Gallon Stainless Steel **RECTANGULAR SENSOR TRASH CAN** with AbsorbX® Odor Control

Eliminate exposure to the illness-causing bacteria that live on trash can surfaces with this touchless, sensor-operated trash can. Enhanced infrared sensor technology allows for hands-free lid open and close, promoting a healthier environment. The combined odor-stopping power of the AbsorbX® odor filter and the lemon scent

## **FEATURES**

- ✓ NO-TOUCH LID OPERATION FOR ENHANCED HYGIENE
- **HLS02SS**

- ✓ COMPACT AND SPACE-SAVING DESIGN
- ✓ ABSORBX ODOR FILTER NEUTRALIZES ODORS AND FRAGRANCE CARTRIDGE
  FILLS THE AREA WITH THE SCENT OF FRESH-CUT LEMONS
- ✓ REMOVABLE BAG RETAINER RING KEEPS TRASH BAGS IN PLACE AND OUT OF VIEW
- ✓ FINGERPRINT-PROOF AND SMUDGE-RESISTANT STAINLESS STEEL