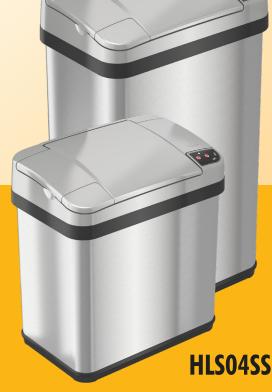

## **SPECIFICATIONS**

Model: HLS02SS

**Dimensions:** 

6.95" L x 10.3" W x 11.65" H

Package Dimensions:

12.4" L x 9.25" W x 13.2" H

**Product Weight:** 2.75 lbs.

Package Weight: 4.1 lbs.

**Capacity:** 

2.5 Gallons (9.5 Liters)

**Material:** Stainless Steel /

ABS Plastic (Top)

Model: HLS04SS

**Dimensions:** 

6.95" L x 10.3" W x 17.9" H

**Package Dimensions:** 

12.4" L x 9.25" W x 19.9" H

**Product Weight:** 3.65 lbs.

Package Weight: 5.7 lbs.

**Capacity:** 

4 Gallons (15 Liters)

**Material:** Stainless Steel /

ABS Plastic (Top)