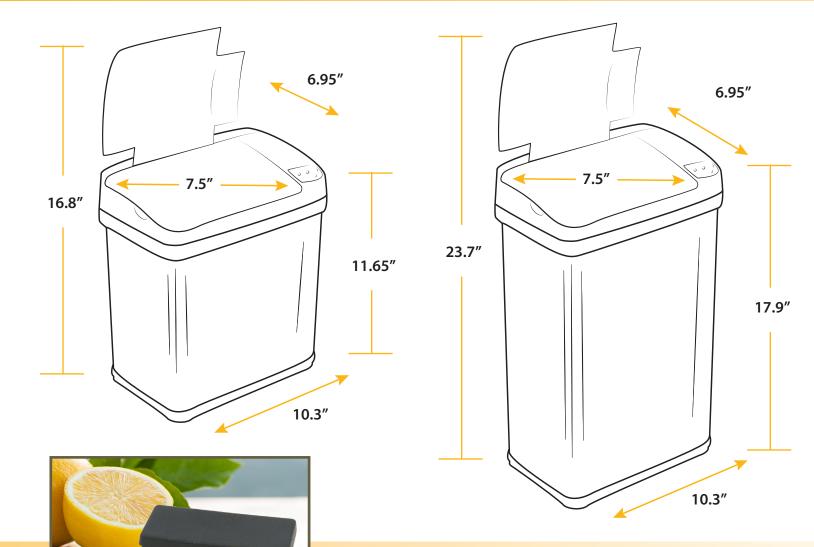

## **SPECIFICATIONS**

Model: HLS02SS

**Dimensions:** 

6.95" L x 10.3" W x 11.65" H

Package Dimensions:

12.4" L x 9.25" W x 13.2" H

**Product Weight:** 2.75 lbs.

Package Weight: 4.1 lbs.

**Capacity:** 

2.5 Gallons (9.5 Liters)

**Material:** Stainless Steel /

ABS Plastic (Top)

Model: HLS04SS

**Dimensions:** 

6.95" L x 10.3" W x 17.9" H

**Package Dimensions:** 

12.4" L x 9.25" W x 19.9" H

**Product Weight:** 3.65 lbs.

Package Weight: 5.7 lbs.

**Capacity:** 

4 Gallons (15 Liters)

**Material:** Stainless Steel /

ABS Plastic (Top)