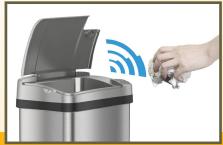

## 2.5/4 Gallon Stainless Steel **RECTANGULAR SENSOR TRASH CAN** with AbsorbX® Odor Control

Eliminate exposure to the illness-causing bacteria that live on trash can surfaces with this touchless, sensor-operated trash can. Enhanced infrared sensor technology allows for hands-free lid open and close, promoting a healthier environment. The combined odor-stopping power of the AbsorbX® odor filter and the lemon scent

## **FEATURES**

- ✓ NO-TOUCH LID OPERATION FOR ENHANCED HYGIENE
- **HLS02SS**

- ✓ COMPACT AND SPACE-SAVING DESIGN
- ✓ ABSORBX ODOR FILTER NEUTRALIZES ODORS AND FRAGRANCE CARTRIDGE
  FILLS THE AREA WITH THE SCENT OF FRESH-CUT LEMONS
- ✓ REMOVABLE BAG RETAINER RING KEEPS TRASH BAGS IN PLACE AND OUT OF VIEW
- ✓ FINGERPRINT-PROOF AND SMUDGE-RESISTANT STAINLESS STEEL