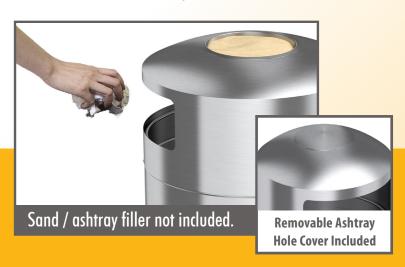

## ROUND DUAL SIDE-ENTRY **OUTDOOR TRASH CAN** with Removable Ashtray

Offer quick and effective waste disposal in patios, lobbies, dining areas, stores, or any high traffic venue with the HLS Commercial® Round Dual Side-Entry Outdoor Trash Can with Removable Ashtray. The elegant, durable stainless steel complements any décor, while the versatile round shape allows it to fit into any space and the two large side openings offer quick and convenient disposal.

## **FEATURES**

- **✓ DUAL SIDE-ENTRY OPENINGS FACILITATE EASY DISPOSAL IN BUSY SETTINGS**
- ✓ WATER-RESISTANT AND RUST-RESISTANT 304-GRADE STEEL, IDEAL FOR OUTDOOR USE
- **✓ EXTRA-LARGE 50 GALLON CAPACITY**
- ✓ REMOVABLE ASHTRAY HOLE COVER INCLUDED
- ✓ STAINLESS STEEL IS SMUDGE-RESISTANT