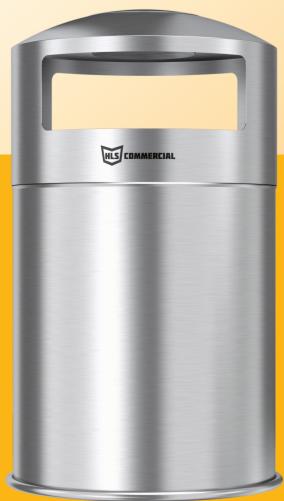

## ROUND DUAL SIDE-ENTRY **OUTDOOR TRASH CAN** with Removable Ashtray

Offer quick and effective waste disposal in patios, lobbies, dining areas, stores, or any high traffic venue with the HLS Commercial® Round Dual Side-Entry Outdoor Trash Can with Removable Ashtray. The elegant, durable stainless steel complements any décor, while the versatile round shape allows it to fit into any space and the two large side openings offer quick and convenient disposal.

## **FEATURES**

- **✓ DUAL SIDE-ENTRY OPENINGS FACILITATE EASY DISPOSAL IN BUSY SETTINGS**
- ✓ WATER-RESISTANT AND RUST-RESISTANT 304-GRADE STEEL, IDEAL FOR OUTDOOR USE
- **✓ EXTRA-LARGE 50 GALLON CAPACITY**
- ✓ REMOVABLE ASHTRAY HOLE COVER INCLUDED
- ✓ STAINLESS STEEL IS SMUDGE-RESISTANT