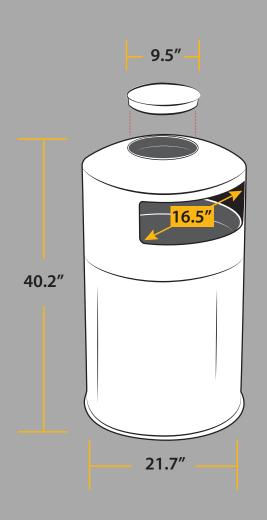

## **SPECIFICATIONS**

Model: HLS50DS0

Use: Outdoor

**Dimensions:** 21.7" L x 21.7" W x 40.2" H

Package Dimensions: 24.8" L x 24.8" W x 43.3" H

**Product Weight:** 29.1 lbs.

Package Weight: 39.02 lbs.

**Capacity:** 50 Gallons (189 Liters)

**Material:** Stainless Steel