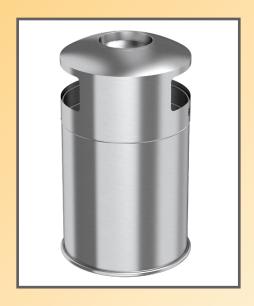

## 50 Gallon / 189 Liter Stainless Steel

## ROUND DUAL SIDE-ENTRY **OUTDOOR TRASH CAN** with Removable Ashtray

Offer quick and effective waste disposal in patios, lobbies, dining areas, stores, or any high traffic venue with the HLS Commercial® Round Dual Side-Entry Outdoor Trash Can with Removable Ashtray. The elegant, durable stainless steel complements any décor, while the versatile round shape allows it to fit into any space and the two large side openings offer quick and convenient disposal.

## **FEATURES**

- **✓ DUAL SIDE-ENTRY OPENINGS FACILITATE EASY DISPOSAL IN BUSY SETTINGS**
- ✓ WATER-RESISTANT AND RUST-RESISTANT 304-GRADE STEEL, IDEAL FOR OUTDOOR USE
- **✓ EXTRA-LARGE 50 GALLON CAPACITY**
- ✓ REMOVABLE ASHTRAY HOLE COVER INCLUDED
- ✓ STAINLESS STEEL IS SMUDGE-RESISTANT