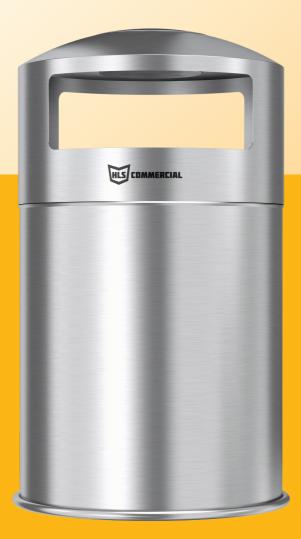

## 50 Gallon / 189 Liter Stainless Steel **ROUND DUAL SIDE-ENTRY** INDOOR TRASH CAN with Removable Ashtray

Offer quick and effective waste disposal in entryways, lobbies, stores and more, with the HLS Commercial® Round Dual Side-Entry Indoor Trash Can with Removable Ashtray. The elegant, durable stainless steel complements any décor, while the versatile round shape allows it to fit into any space and the two large side openings offer quick and convenient disposal.

## **FEATURES**

- ✓ DUAL SIDE-ENTRY OPENINGS FACILITATE EASY DISPOSAL IN BUSY SETTINGS
- ✓ EXTRA-LARGE 50 GALLON CAPACITY
- ✓ REMOVABLE ASHTRAY HOLE COVER INCLUDED
- ✓ VERSATILE ROUND SHAPE FITS ANY LOCATION
- ✓ STAINLESS STEEL IS SMUDGE-RESISTANT