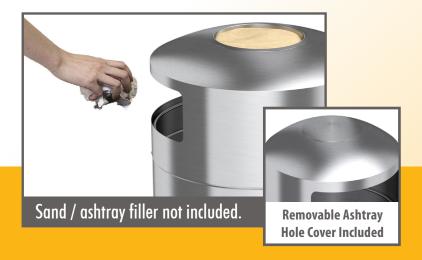

## **FEATURES**

- ✓ DUAL SIDE-ENTRY OPENINGS FACILITATE EASY DISPOSAL IN BUSY SETTINGS
- ✓ EXTRA-LARGE 50 GALLON CAPACITY
- ✓ REMOVABLE ASHTRAY HOLE COVER INCLUDED
- ✓ VERSATILE ROUND SHAPE FITS ANY LOCATION
- ✓ STAINLESS STEEL IS SMUDGE-RESISTANT