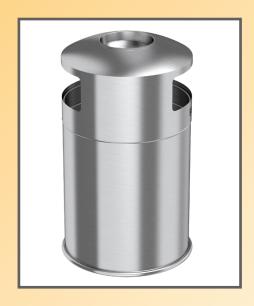

## 50 Gallon / 189 Liter Stainless Steel **ROUND DUAL SIDE-ENTRY** INDOOR TRASH CAN with Removable Ashtray

Offer quick and effective waste disposal in entryways, lobbies, stores and more, with the HLS Commercial® Round Dual Side-Entry Indoor Trash Can with Removable Ashtray. The elegant, durable stainless steel complements any décor, while the versatile round shape allows it to fit into any space and the two large side openings offer quick and convenient disposal.

## **FEATURES**

- ✓ DUAL SIDE-ENTRY OPENINGS FACILITATE EASY DISPOSAL IN BUSY SETTINGS
- ✓ EXTRA-LARGE 50 GALLON CAPACITY
- ✓ REMOVABLE ASHTRAY HOLE COVER INCLUDED
- ✓ VERSATILE ROUND SHAPE FITS ANY LOCATION
- ✓ STAINLESS STEEL IS SMUDGE-RESISTANT