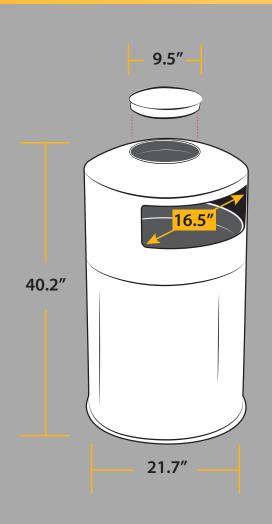

## **SPECIFICATIONS**

Model: HLS50DSI

Use: Indoor

**Dimensions:** 21.7" L x 21.7" W x 40.2" H

Package Dimensions: 24.8" L x 24.8" W x 43.3" H

**Product Weight:** 29.1 lbs.

Package Weight: 39.02 lbs.

**Capacity:** 50 Gallons (189 Liters)