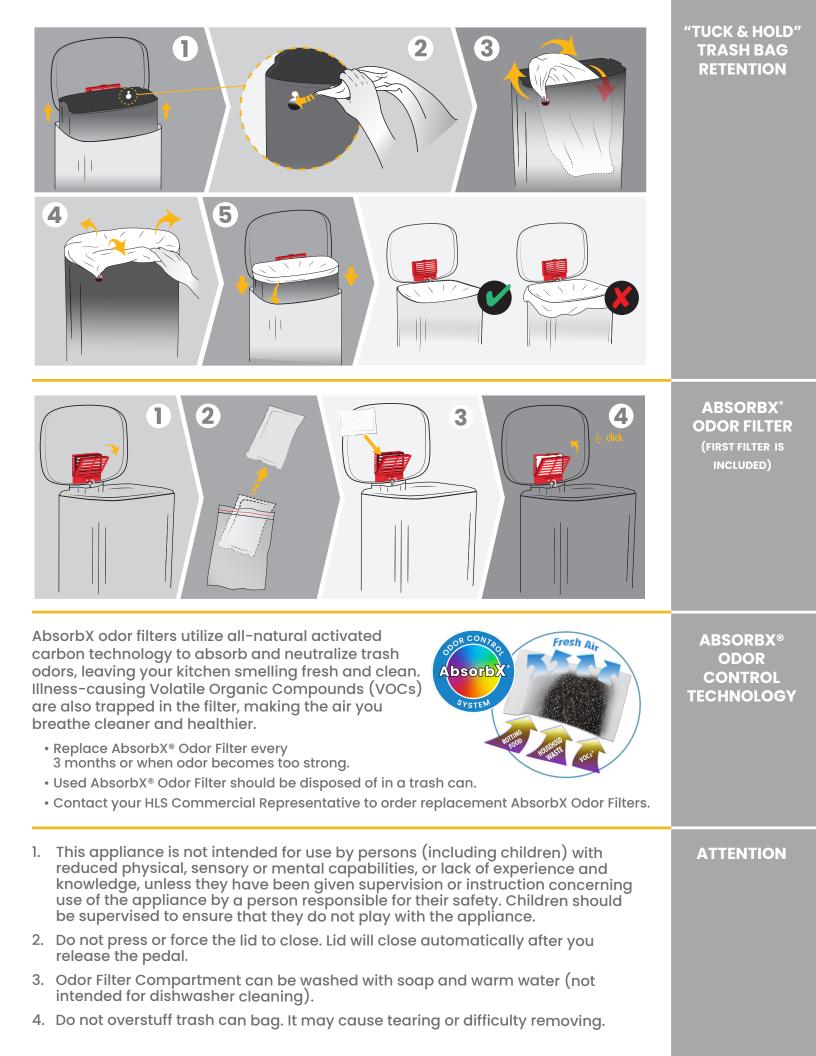

### TROUBLE-SHOOTING

If the lid begins to close quickly, the air damper may need to be replaced.