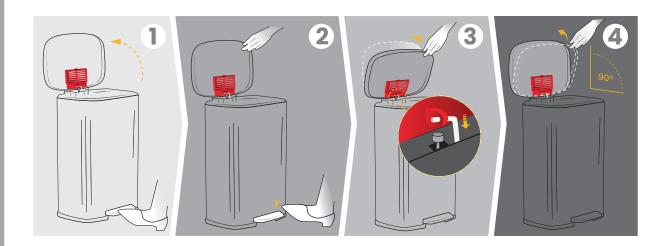

HLSS08R User Manual

8 Gallon / 30 Liter Stainless Steel Step Pedal Trash Can with AbsorbX° Odor Filter and Removable Inner Bucket



ABOUT **YOUR HLS COMMERCIAL**<sup>®</sup> PRODUCT

Congratulations! Your HLS Commercial trash can is your new best friend in the office. The ergonomically-designed pedal requires minimal force to operate. The gentle lid close is smooth and silent. The easy to replace air damper means this step trash can will provide years of like-new performance. It also features a removable inner bucket for quick and easy emptying. The finish is fingerprint-proof, smudge-resistant, and easy to clean. HLS Commercial provides all of the elegance, convenience, and durability you could hope for in a trash can!

**FEATURES** 





#### KEEPING THE LID OPEN



## For troubleshooting steps, visit hlscommercial.com/8R

### TROUBLE-SHOOTING



If the lid begins to close quickly, the air damper may need to be replaced.

# ONE (1) YEAR LIMITED WARRANTY

Step Pedal Trash Can is distributed by HLS Commercial with the highest quality components and most advanced technologies available. The trash can is warranted to be free from defects in material and workmanship, given normal use and care, for 365 days from the date of the original purchase with proof of purchase within the United States and Canada. Warranty Service is not provided outside of the United States and Canada. HLS Commercial will only honor warranty requests from orders placed with our authorized dealers. Items sold as used, floor sample or refinished are sold solely under the terms and c