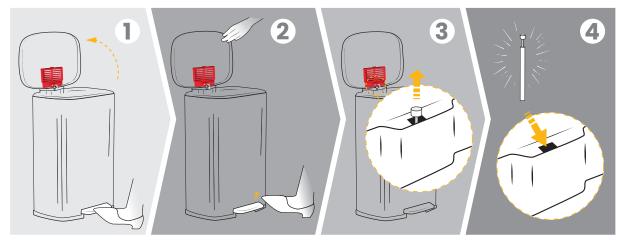

Pedal Trash Can with AbsorbX° Odor Filter and Removable Inner Bucket



ABOUT **YOUR HLS COMMERCIAL**<sup>®</sup> PRODUCT

Congratulations! Your HLS Commercial trash can is your new best friend in the office. The ergonomically-designed pedal requires minimal force to operate. The gentle lid close is smooth and silent. The easy to replace air damper means this step trash can will provide years of like-new performance. It also features a removable inner bucket for quick and easy emptying. The finish is fingerprint-proof, smudge-resistant, and easy to clean. HLS Commercial provides all of the elegance, convenience, and durability you could hope for in a trash can!

**FEATURES** 





#### KEEPING THE LID OPEN



## For troubleshooting steps, visit hlscommercial.com/8R

### TROUBLE-SHOOTING



If the lid begins to close quickly, the air damper may need to be replaced.

# ONE (1) YEAR LIMITED WARRANTY

Step Pedal Trash Can is distributed by HLS Commercial with the highest quality components and most advanced technologies available. The trash can is warranted to be free from defects in material and workmanship, given normal use and care, for 365 days from the date of the original purchase with proof of purchase within the United States and Canada. Warranty Service is not provided outside of the United States and Canada. HLS Commercial will only honor warranty requests from orders placed with our authorized dealers. Items sold as used, floor sample or refinished are sold solely under the terms and conditions of the selling party; HLS Commercial will not warrant such purchase. HLS