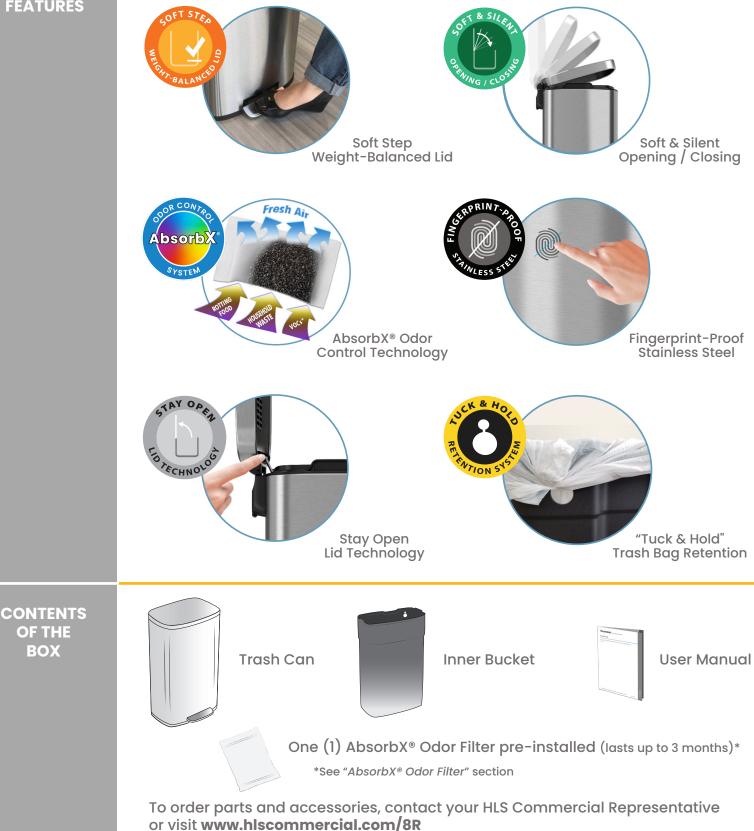

HLSS08R User Manual

8 Gallon / 30 Liter Stainless Steel Step Pedal Trash Can with AbsorbX° Odor Filter and Removable Inner Bucket



ABOUT **YOUR HLS COMMERCIAL**<sup>®</sup> PRODUCT

Congratulations! Your HLS Commercial trash can is your new best friend in the office. The ergonomically-designed pedal requires minimal force to operate. The gentle lid close is smooth and silent. The easy to replace air damper means this step trash can will provide years of like-new performance. It also features a removable inner bucket for quick and easy emptying. The finish is fingerprint-proof, smudge-resistant, and easy to clean. HLS Commercial provides all of the elegance, convenience, and durability you could hope for in a trash can!

**FEATURES** 





#### KEEPING THE LID OPEN



## For troubleshooting steps, visit hlscommercial.com/8R

### TROUBLE-SHOOTING



If the lid begins to close quickly, the air damper may need to be replaced.

# ONE (1) YEAR LIMITED WARRANTY

Step Pedal Trash Can is distributed by HLS Commercial with the highest quality components and most advanced technologies available. The trash can is warranted to be free from defects in material and workmanship, given normal use and care, for 365 days from the date of the original purchase with proof of purchase within the United States and Canada. Warranty Service is not provided outside of the United States and Canada. HLS Commercial will only honor warranty requests from orders placed with our authorized dealers. Items sold as used, floor sample or refinished are so