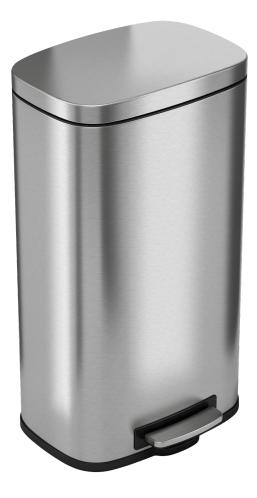

HLSS08R User Manual

8 Gallon / 30 Liter Stainless Steel Step Pedal Trash Can with AbsorbX° Odor Filter and Removable Inner Bucket

ABOUT **YOUR HLS COMMERCIAL**<sup>®</sup> PRODUCT

Congratulations! Your HLS Commercial trash can is your new best friend in the office. The ergonomically-designed pedal requires minimal force to operate. The gentle lid close is smooth and silent. The easy to replace air damper means this step trash can will provide years of like-new performance. It also features a removable inner bucket for quick and easy emptying. The finish is fingerprint-proof, smudge-resistant, and easy to clean. HLS Commercial provides all of the elegance, convenience, and durability you could hope for in a trash can!