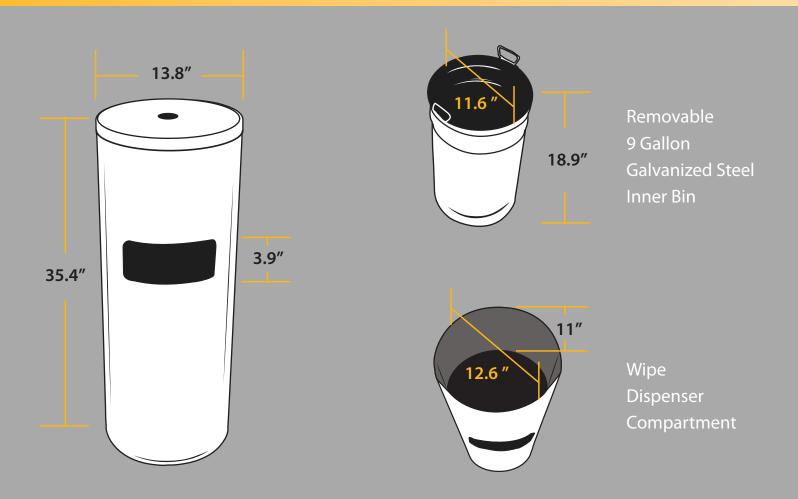

## **SPECIFICATIONS**

Model: HLSCO9WSR Dimensions: 13.8″L x 13.8″W x 35.4″H Dimensions (inner bin): 11.6″L x 11.6″W x 18.9″H Dimensions (wipe dispenser compartment): 12.6″L x 12.6″W x 11″H Package Dimensions: 16.9″L x 16.9″W x 39″H Product Weight: 17.6 lbs. Package Weight: 22 lbs. Trash Can Capacity: 9 Gallons (34 Liters) Material: Stainless Steel