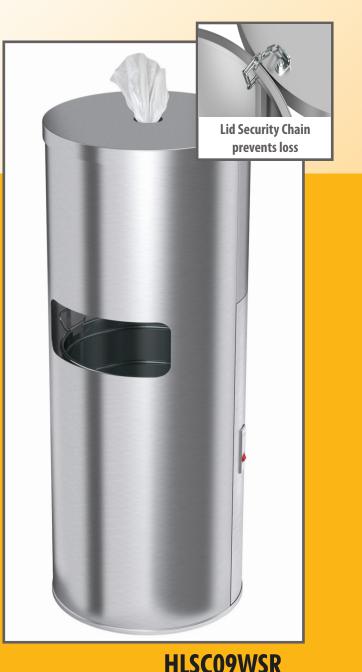

## Sanitizer / Gym Wipe Dispenser 9 GALLON STAINLESS STEEL TRASH CAN

Offer quick and effective hand sanitizing and waste disposal in entryways, lobbies, stores, gyms, and more with the HLS Commercial<sup>®</sup> Sanitizer / Gym Wipe Dispenser 9 Gallon Stainless Steel Trash Can. This unique combination unit is the perfect solution for high-traffic venues that require effective infection control and PPE disposal. The elegant, durable stainless steel complements any décor, while the slim, round shape saves space.

## **FEATURES**

- ✓ COMBO TRASH CAN AND SANITIZING WIPE DISPENSER
- ✓ FITS ALL SIZE DISINFECTANT WIPES AND GYM WIPE REFILL ROLLS
- ✓ THICK, COMMERCIAL-GRADE STAINLESS STEEL CONSTRUCTION
- ✓ REMOVABLE INNER BIN WITH LOCKING DOOR
- ✓ WIPE COMPARTMENT LID SECURED WITH CHAIN
- ✓ SLIM AND VERSATILE ROUND DESIGN