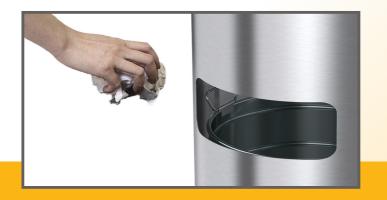

## **FEATURES**

- ✓ COMBO TRASH CAN AND SANITIZING WIPE DISPENSER
- ✓ FITS ALL SIZE DISINFECTANT WIPES AND GYM WIPE REFILL ROLLS
- ✓ THICK, COMMERCIAL-GRADE STAINLESS STEEL CONSTRUCTION
- ✓ REMOVABLE INNER BIN WITH LOCKING DOOR
- ✓ WIPE COMPARTMENT LID SECURED WITH CHAIN
- ✓ SLIM AND VERSATILE ROUND DESIGN