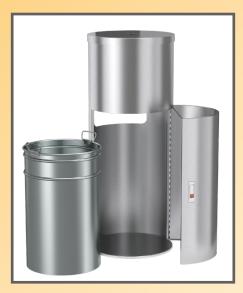

## **FEATURES**

- ✓ COMBO TRASH CAN AND SANITIZING WIPE DISPENSER
- ✓ FITS ALL SIZE DISINFECTANT WIPES AND GYM WIPE REFILL ROLLS
- ✓ THICK, COMMERCIAL-GRADE STAINLESS STEEL CONSTRUCTION
- ✓ REMOVABLE INNER BIN WITH LOCKING DOOR
- ✓ WIPE COMPARTMENT LID SECURED WITH CHAIN
- ✓ SLIM AND VERSATILE ROUND DESIGN

## **SPECIFICATIONS**

Model: HLSCO9WSR Dimensions: 13.8″L x 13.8″W x 35.4″H Dimensions (inner bin): 11.6″L x 11.6″W x 18.9″H Dimensions (wipe dispenser compartment): 12.6″L x 12.6″W x 11″H Package Dimensions: 16.9″L x 16.9″W x 39″H Product Weight: 17.6 lbs. Package Weight: 22 lbs. Trash Can Capacity: 9 Gallons (34 Liters) Material: Stainless Steel