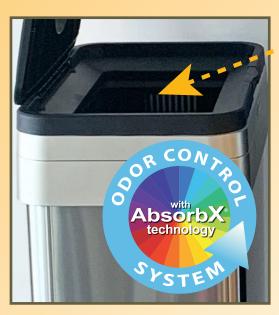

## 21 Gallon/80 Liter RECTANGULAR OPEN TOP TRASH BIN with AbsorbX<sup>®</sup> Odor Control

Make it easy to sort trash for landfill quickly and cleanly in high-traffic venues like cafeterias, lobbies, kitchens, stores, and more. Paired with a 21 Gallon Stainless Steel Rectangular Open Top bin, the lid features a push button release for easy access. The universally recognizable, color-coding and decal clearly mark the bin for trash, while the dual AbsorbX<sup>®</sup> Odor Filters neutralize odors.

## **FEATURES**

- ✓ ATTRACTIVE TRASH BIN FOR HIGH-TRAFFIC AREAS
- ✓ LARGE CAPACITY ACCOMMODATES BUSY COLLECTIONS SITES
- ✓ MAY BE UTILIZED WITH COMPOST BIN AND RECYCLE BIN FOR FULL WASTE COLLECTION SOLUTION
- ✓ ARRANGE HORIZONTALLY OR VERTICALLY AS NEEDED
- ✓ STAINLESS STEEL FINISH IS SMUDGE-RESISTANT AND EASY TO CLEAN
- ✓ DUAL REPLACEABLE ODOR FIILTERS NEUTRALIZE ODORS