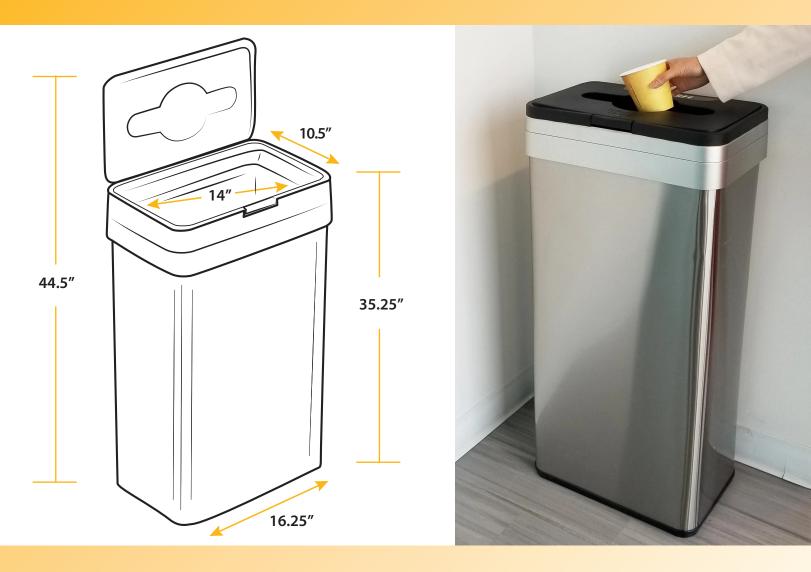

## **SPECIFICATIONS**

AbsorbX<sup>®</sup> Replaceable Odor Filters (2/can)

> Model: HLS21UOTTRS Dimensions: 16.25" L x 10.5" W x 35.25" H Package Dimensions: 17.9" L x 12" W x 34.8" H Product Weight: 10.6 lbs. Package Weight: 15 lbs. Capacity: 21 Gallons (80 Liters) Material: Stainless Steel