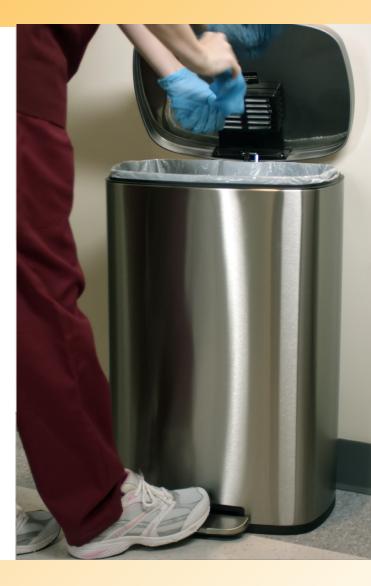

## 13.2 Gallon Stainless Steel **SOFT STEP WITH PLASTIC LINER**

Offer quick and convenient waste disposal with the attractive and durable HLS Commercial® 13.2 Gallon Stainless Steel Step Trash Can. The smooth and easy pedal that requires minimal effort is coupled with a soft and silent lid close. The replaceable odor filter keeps the surrounding area smelling fresh and clean. Emptying the trash is quick and clean with the

removable inner bin.

The elegant stainless steel complements any décor, while the slim shape saves space.

- ✓ SMOOTH AND EASY PEDAL IS DURABLE FOR YEARS OF USE
- ✓ SILENT AND GENTLE LID CLOSURE
- ✓ ELEGANT BRUSHED STAINLESS STEEL IS FINGERPRINT-PROOF
- ✓ REPLACEABLE ODOR FILTER NEUTRALIZES ODORS
- ✓ REMOVABLE INNER BUCKET
- ✓ SLIM AND SPACE-SAVING DESIGN