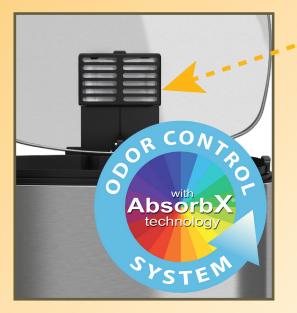

## **SPECIFICATIONS**

AbsorbX® Replaceable
Odor Filter

Model: HLSS13R

**Dimensions:** 12.5" L x 16.75" W x 26" H

Package Dimensions: 1.7" L x 16.5" W x 27.8" H

**Product Weight:** 13.1 lbs. **Package Weight:** 17.6 lbs.