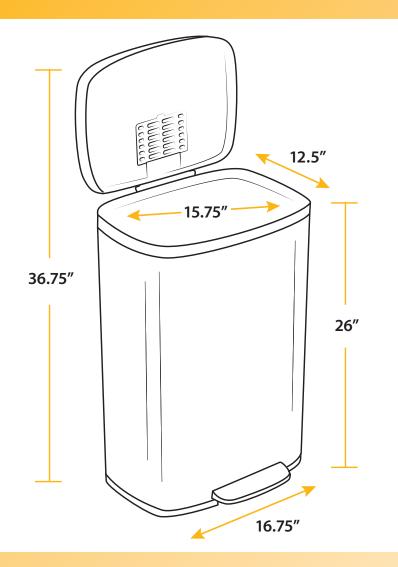

## **SPECIFICATIONS**

AbsorbX® Replaceable
Odor Filter

Model: HLSS13R

**Dimensions:** 12.5" L x 16.75" W x 26" H

Package Dimensions: 1.7" L x 16.5" W x 27.8" H

**Product Weight:** 13.1 lbs. **Package Weight:** 17.6 lbs.