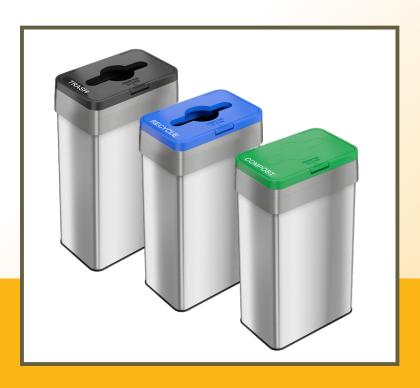

## 21 Gallon/80 Liter RECYCLE, COMPOST, AND TRASH BINS SET

Make it easy to sort compost, recycling, and trash quickly and cleanly in high-traffic venues like cafeterias, lobbies, kitchens, stores, and more. Paired with a 21 Gallon Stainless Steel Rectangular Open Top bin, the lids feature a push button release for easy access. The universally recognizable, color-coding and decals clearly mark the bins for proper sorting, while the dual AbsorbX® Odor Filters neutralize odors.

## **FEATURES**

- ✓ ATTRACTIVE RECYCLE, COMPOST, AND TRASH FULL SOLUTION FOR **HIGH-TRAFFIC AREAS**
- ✓ LARGE CAPACITY ACCOMMODATES BUSY COLLECTIONS SITES
- ✓ BINS CAN BE UTILIZED INDIVIDUALLY OR ALL TOGETHER
- ✓ ARRANGE HORIZONTALLY OR VERTICALLY AS NEEDED
- ✓ STAINLESS STEEL FINISH IS SMUDGE-RESISTANT AND EASY TO CLEAN