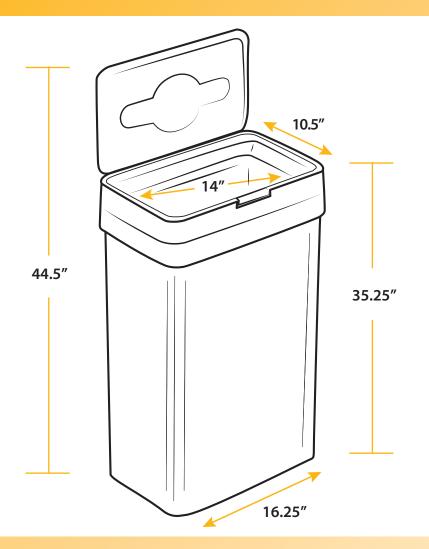

## **SPECIFICATIONS**

AbsorbX® Replaceable
Odor Filters (2/can)

Model: HLS21U0TTRIO

**Dimensions:** 16.25" L x 10.5" W x 35.25" H (each)

Package Dimensions: 17.9" L x 12" W x 34.8" H (each)

Product Weight: 10.6 lbs. (each)
Package Weight: 15 lbs. (each)

**Capacity:** 21 Gallons / 80 Liters (each)

**Material:** Stainless Steel