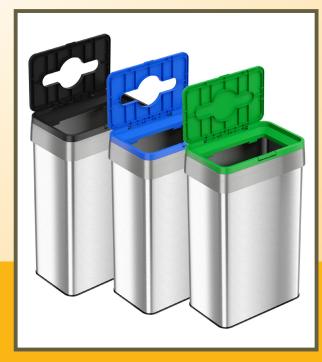

## 21 Gallon/80 Liter RECYCLE, COMPOST, AND TRASH BINS SET

Make it easy to sort compost, recycling, and trash quickly and cleanly in high-traffic venues like cafeterias, lobbies, kitchens, stores, and more. Paired with a 21 Gallon Stainless Steel Rectangular Open Top bin, the lids feature a push button release for easy access. The universally recognizable, color-coding and decals clearly mark the bins for proper sorting, while the dual AbsorbX® Odor Filters neutralize odors.

## **FEATURES**

- ✓ ATTRACTIVE RECYCLE, COMPOST, AND TRASH FULL SOLUTION FOR **HIGH-TRAFFIC AREAS**
- ✓ LARGE CAPACITY ACCOMMODATES BUSY COLLECTIONS SITES
- ✓ BINS CAN BE UTILIZED INDIVIDUALLY OR ALL TOGETHER
- ✓ ARRANGE HORIZONTALLY OR VERTICALLY AS NEEDED
- ✓ STAINLESS STEEL FINISH IS SMUDGE-RESISTANT AND EASY TO CLEAN