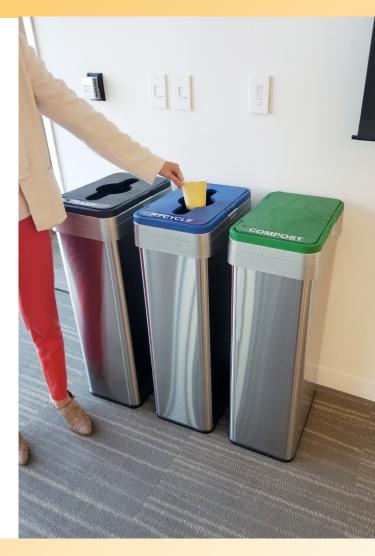

## 21 Gallon/80 Liter RECYCLE, COMPOST, AND TRASH BINS SET

Make it easy to sort compost, recycling, and trash quickly and cleanly in high-traffic venues like cafeterias, lobbies, kitchens, stores, and more. Paired with a 21 Gallon Stainless Steel Rectangular Open Top bin, the lids feature a push button release for easy access. The universally recognizable, color-coding and decals clearly mark the bins for proper sorting, while the dual AbsorbX® Odor Filters neutralize odors.