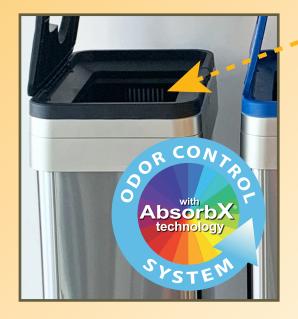

## 21 Gallon/80 Liter RECYCLE, COMPOST, AND TRASH BINS SET

Make it easy to sort compost, recycling, and trash quickly and cleanly in high-traffic venues like cafeterias, lobbies, kitchens, stores, and more. Paired with a 21 Gallon Stainless Steel Rectangular Open Top bin, the lids feature a push button release for easy access. The universally recognizable, color-coding and decals clearly mark the bins for proper sorting, while the dual AbsorbX® Odor Filters neutralize odors.

## **SPECIFICATIONS**

AbsorbX® Replaceable
Odor Filters (2/can)

Model: HLS21U0TTRIO

**Dimensions:** 16.25" L x 10.5" W x 35.25" H (each)

Package Dimensions: 17.9" L x 12" W x 34.8" H (each)

Product Weight: 10.6 lbs. (each)
Package Weight: 15 lbs. (each)