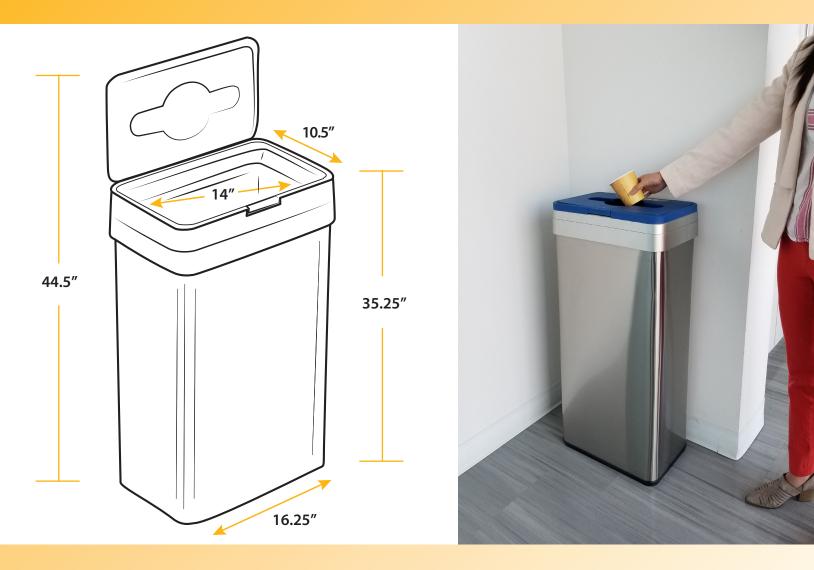

## **SPECIFICATIONS**

AbsorbX<sup>®</sup> Replaceable , Odor Filters (2/can)

> Model: HLS21UOTREC Dimensions: 16.25" L x 10.5" W x 35.25" H Package Dimensions: 17.9" L x 12" W x 34.8" H Product Weight: 10.6 lbs. Package Weight: 15 lbs. Capacity: 21 Gallons (80 Liters) Material: Stainless Steel