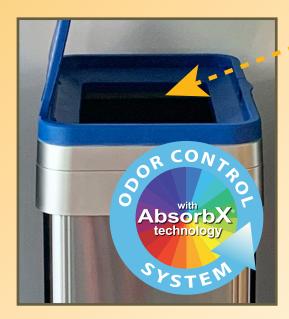

## 21 Gallon/80 Liter RECTANGULAR OPEN TOP RECYCLE BIN with AbsorbX<sup>®</sup> Odor Control

Make it easy to sort recyclables quickly and cleanly in high-traffic venues like cafeterias, lobbies, kitchens, stores, and more. Paired with a 21 Gallon Stainless Steel Rectangular Open Top bin, the lid features a push button release for easy access. The universally recognizable, color-coding and decal clearly mark the bin for recycling, while the dual AbsorbX<sup>®</sup> Odor Filters neutralize odors.

## **FEATURES**

- ✓ ATTRACTIVE RECYCLE BIN FOR HIGH-TRAFFIC AREAS
- ✓ LARGE CAPACITY ACCOMMODATES BUSY COLLECTIONS SITES
- ✓ MAY BE UTILIZED WITH TRASH BIN AND COMPOST BIN FOR FULL WASTE COLLECTION SOLUTION
- ✓ ARRANGE HORIZONTALLY OR VERTICALLY AS NEEDED
- ✓ STAINLESS STEEL FINISH IS SMUDGE-RESISTANT AND EASY TO CLEAN
- ✓ DUAL REPLACEABLE ODOR FIILTERS NEUTRALIZE ODORS