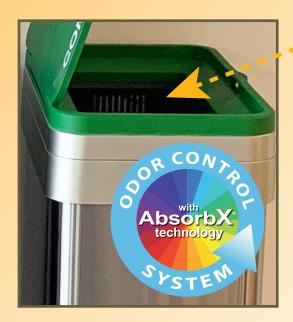

## 21 Gallon/80 Liter RECTANGULAR OPEN TOP COMPOST BIN with AbsorbX<sup>®</sup> Odor Control

Make it easy to sort composting quickly and cleanly in high-traffic venues like cafeterias, lobbies, kitchens, stores, and more. Paired with a 21 Gallon Stainless Steel Rectangular Open Top bin, the lid features a push button release for easy access. The universally recognizable, color-coding and decal clearly mark the bin for compost, while the dual AbsorbX<sup>®</sup> Odor Filters neutralize odors.

## **FEATURES**

- **✓** ATTRACTIVE COMPOST BIN FOR HIGH-TRAFFIC AREAS
- ✓ LARGE CAPACITY ACCOMMODATES BUSY COLLECTIONS SITES
- ✓ MAY BE UTILIZED WITH TRASH BIN AND RECYCLE BIN FOR FULL WASTE COLLECTION SOLUTION
- ✓ ARRANGE HORIZONTALLY OR VERTICALLY AS NEEDED
- ✓ STAINLESS STEEL FINISH IS SMUDGE-RESISTANT AND EASY TO CLEAN
- ✓ DUAL REPLACEABLE ODOR FIILTERS NEUTRALIZE ODORS