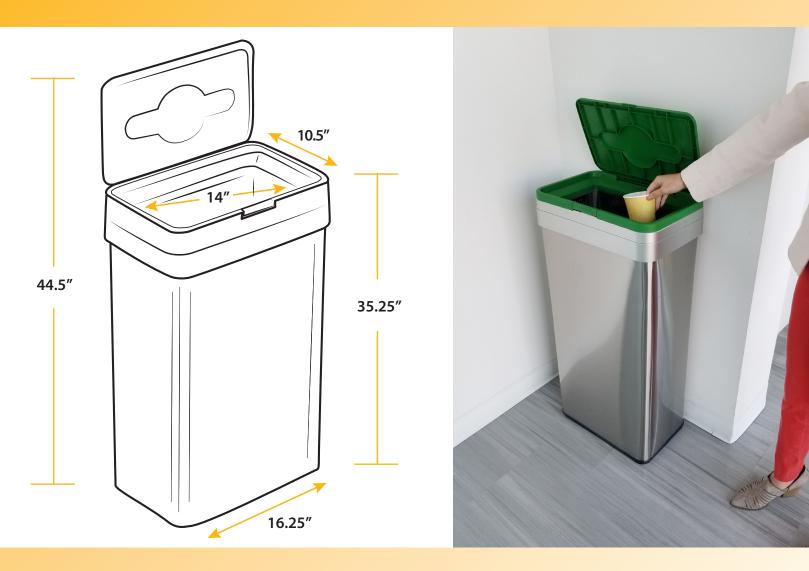

## **SPECIFICATIONS**

AbsorbX<sup>®</sup> Replaceable Odor Filters (2/can)

> Model: HLS21UOTCOP Dimensions: 16.25" L x 10.5" W x 35.25" H Package Dimensions: 17.9" L x 12" W x 34.8" H Product Weight: 10.6 lbs. Package Weight: 15 lbs. Capacity: 21 Gallons (80 Liters) Material: Stainless Steel