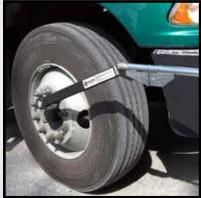

## **Benefits & Features:**

- Quality made and precision gives a controlled balanced break.
- Extremely high accuracy: Consistent torque values +/- 4%
- Designed to torque a complete range of wheel types and sizes.
- Can be used on Single and Dual Wheels
  - Extensions are also available (Model 10007-EXT and Model 10010-EXT)