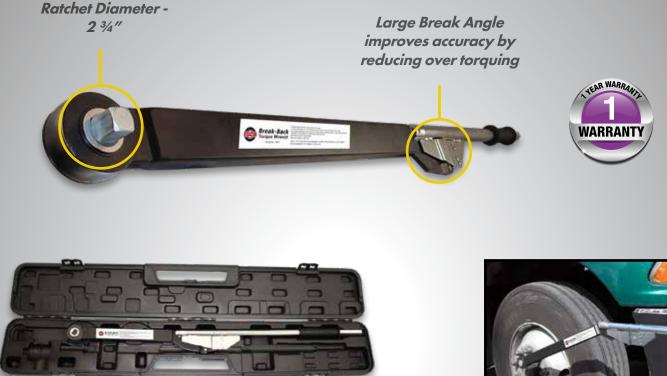

## **Break-Back Style Torque Wrenches MODELS 10007 & 10010**

Molded Carrying Case Included

## **Benefits & Features:**

- Quality made and precision gives a controlled balanced break.
- Extremely high accuracy: Consistent torque values +/- 4%
- Designed to torque a complete range of wheel types and sizes.
- Can be used on Single and Dual Wheels
  - Extensions are also available (Model 10007-EXT and Model 10010-EXT)

| Model | Square Drive | Feet (lbs.) | <b>Ratchet Diameter</b> | Length     | Weight        |
|-------|--------------|-------------|-------------------------|------------|---------------|
| 10007 | 3/4″         | 200-750     | 2 <b>³⁄</b> 4"          | 57″ 1448mm | 27 lbs. 12 kg |
| 10010 | ]″           | 200-750     | 2 3⁄4"                  | 57″ 1448mm | 30 lbs. 14 kg |