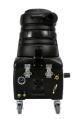

# BREEZE

Truckmount Power in a Portable. That might sound like a bold statement, but it's the truth. Just ask anyone who's experienced what the Breeze can do.

Recovery tank with ultra strong baffle design.

Large 10" rear wheels make stair climbing easier.

4" locking casters provide great maneuverability.

Carpet cleaning is a Breeze when you've got an extractor this powerful! All Breeze units feature Mytee's LX™ vacuums, producing 250 CFM and 182" of water lift. That's enough power for hose runs as long as 150 feet!

There's a Breeze that meets your needs.

#### **220 PSI**

#### **BZ-102LX**

- Dual LX vacuums-250 CFM, 182" water lift
- 220 PSI demand pump

#### BZ-102LXH

- vacuums-250 CFM, 182" water lift
- 220 PSI
- 1,600 watt heater
- Dual LX
- demand pump

**Dual LX** vacuums-250 CFM, 182" water lift

**BZ-102LX-AUTO** 

- 220 PSI demand pump
- Auto-fill and pump-out

### 500 PSI\_

#### **BZ-105LX**

- · Dual LX vacuums-250 CFM, 182" water lift
- 500 PSI piston pump

#### **BZ-105LX-AUTO**

- · Dual LX vacuums-250 CFM, 182" water lift
- · 500 PSI piston pump
- · Auto-fill, pump-out, and chemical injection