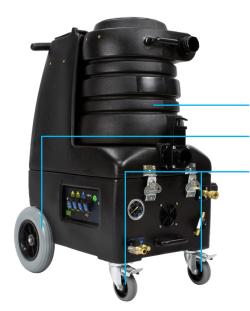

# BREEZE

Truckmount Power in a Portable. That might sound like a bold statement, but it's the truth. Just ask anyone who's experienced what the Breeze can do.

Recovery tank with ultra strong baffle design.

Large 10" rear wheels make stair climbing easier.

4" locking casters provide great maneuverability.

Carpet cleaning is a Breeze when you've got an extractor this powerful! All Breeze units feature Mytee's LX™ vacuums, producing 250 CFM and 182" of water lift. That's enough power for hose runs as long as 150 feet!