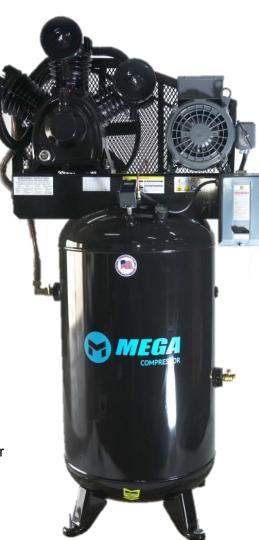

## 80 Gallon - Cast Iron Oil Lubricated Belt Drive

## **FEATURES & BENEFITS**

- · Cast iron, W cylinder, oil lubricated pump features
  - One-piece cast iron crankcase
  - Thermally stable cast iron cylinder body
  - Aluminum head & machined cast iron valve plate
  - Automotive style ball bearings
  - · Durable stainless steel reed valves
  - · Oil level sight glass
  - · Easily accessible oil fill
  - · Ball Valves included
  - 10HP Oversized Pump
  - 680 RPM Slow Running
- Heavy duty induction motor for maximum performance and efficiency
- 80 gallon vertical Tank
- · 240V Three Phase Motor
- Shipped with 100% full synthetic air compressor oil for optimum performance and long life
- Build In USA

## **MODEL SPECIFICATIONS**

Tank Size: 80 Gallon
Maximum Pressure: 175 PSI

CFM @ 90 PSI: 26 CFM @ 175 PSI: 25

Voltage: 240 Volt Running HP: 7.5

Warranty: 1 Year Limited Model: MP-7580VM310U