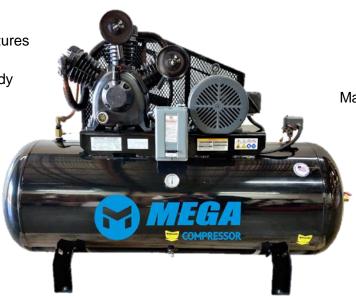

## 120 Gallon - Cast Iron Oil Lubricated Belt Drive

## **FEATURES & BENEFITS**

Cast iron, W cylinder, oil lubricated pump features

- · One-piece cast iron crankcase
- Thermally stable cast iron cylinder body
- Aluminum head & machined cast iron valve plate
- · Automotive style ball bearings
- · Durable stainless steel reed valves
- · Oil level sight glass
- Easily accessible oil fill
- · Ball Valves included
- Heavy duty induction motor for maximum performance and efficiency
- 120 Gallon Horizontal Tank
- 230V 10HP Single Phase Motor
- · Continuous Run feature.
- Shipped with 100% full synthetic air compressor oil for optimum performance and long life
- Build In USA

## **MODEL SPECIFICATIONS**

Tank Size: 120 Gallon Maximum Pressure: 175 PSI

CFM @ 90 PSI: 37 CFM @ 175 PSI: 35

Voltage: 230 Volt

Running HP: 10

Warranty: 1 Year Limited
Model: MP-10120H1-CR