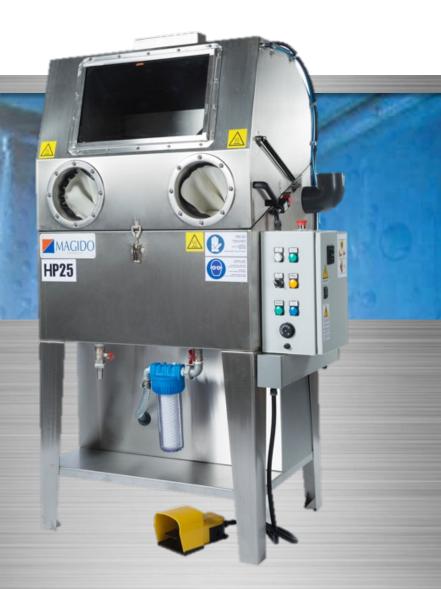

## **MAGIDO High-Pressure Glovebox Washers**

- Designed to quickly clean parts with hard to clean areas such as wheel bearings, valve bodies, small dies and cylinder heads.
- Allows the operator the ability to manipulate the part during the cleaning process
- Delivering 870 PSI of high-powered cleaning action directly to the part
- Manufactured in 304 stainless steel for durability

### HP-25

| Working Dimensions     | W31.5"xL23.5"xH19.5" |
|------------------------|----------------------|
| Load Height From Floor | 38.5"                |
| Weight Capacity        | 350 lbs.             |
| Fluid Capacity         | 38-Gallons           |
| Piston Drive Pump      | 2HP/3.6 GPM/870 PSI  |
| Stainless Steel Heater | 4kW                  |