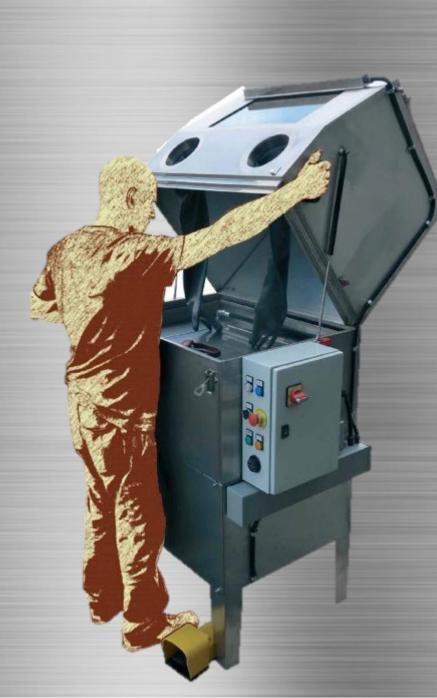

## **MAGIDO High-Pressure Glovebox Washers**

- Designed to quickly clean parts with hard to clean areas such as wheel bearings, valve bodies, small dies and cylinder heads.
- Allows the operator the ability to manipulate the part during the cleaning process
- Delivering 870 PSI of high-powered cleaning action directly to the part
- Manufactured in 304 stainless steel for durability