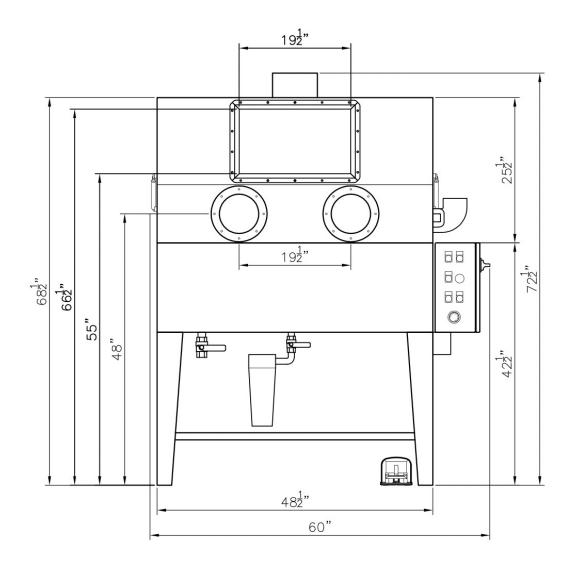

## **Technical Specifications**

### HP-25

| Working Dimensions     | W31.5"xL23.5"xH19.5" |
|------------------------|----------------------|
| Load Height From Floor | 38.5"                |
| Weight Capacity        | 350 lbs.             |
| Fluid Capacity         | 38-Gallons           |
| Piston Drive Pump      | 2HP/3.6 GPM/870 PSI  |
| Stainless Steel Heater | 4kW                  |

### HP-30

| Working Dimensions     | W47.5"xL27.5"xH19.5" |
|------------------------|----------------------|
| Load Height From Floor | 38.5"                |
| Weight Capacity        | 350 lbs.             |
| Fluid Capacity         | 47-Gallons           |
| Piston Drive Pump      | 2HP/3.6 GPM/870 PSI  |
| Stainless Steel Heater | 4kW                  |