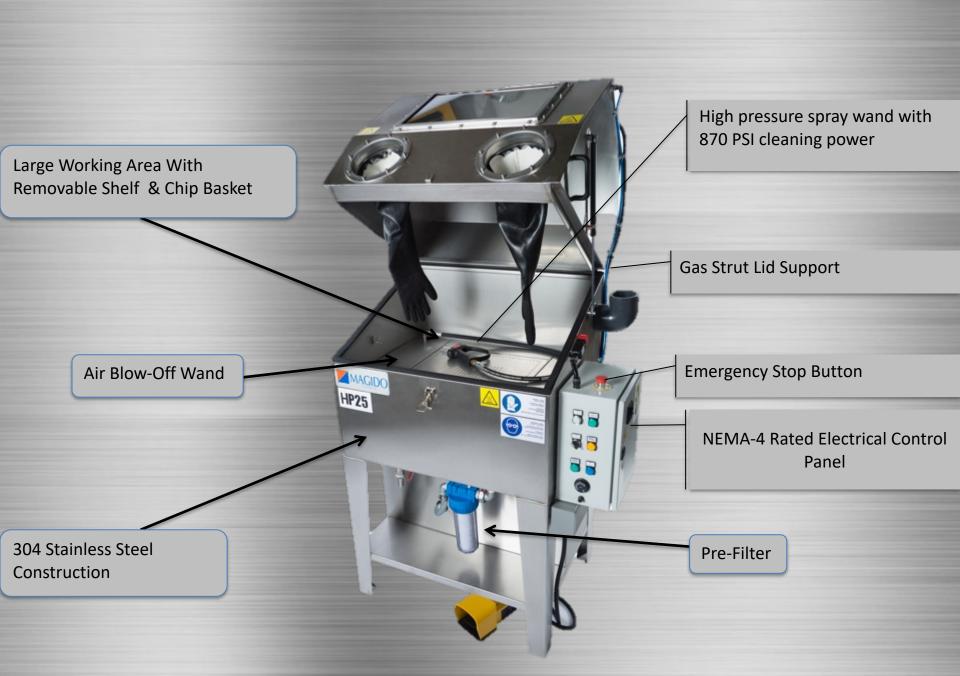

## **MAGIDO High-Pressure Glovebox Washers**

- Designed to quickly clean parts with hard to clean areas such as wheel bearings, valve bodies, small dies and cylinder heads.
- Allows the operator the ability to manipulate the part during the cleaning process
- Delivering 870 PSI of high-powered cleaning action directly to the part
- Manufactured in 304 stainless steel for durability