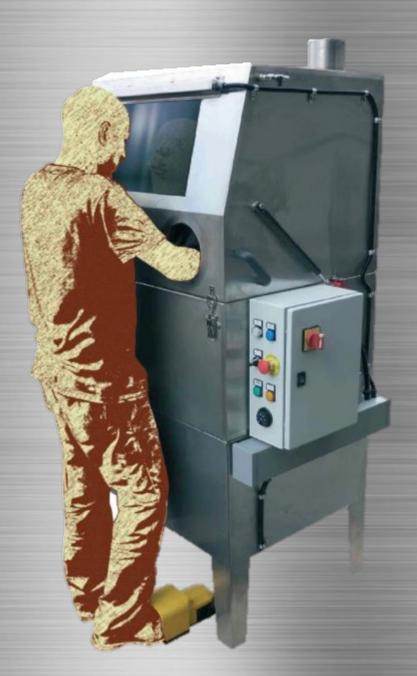

## **MAGIDO High-Pressure Glovebox Washers**

- Designed to quickly clean parts with hard to clean areas such as wheel bearings, valve bodies, small dies and cylinder heads.
- Allows the operator the ability to manipulate the part during the cleaning process
- Delivering 870 PSI of high-powered cleaning action directly to the part
- Manufactured in 304 stainless steel for durability