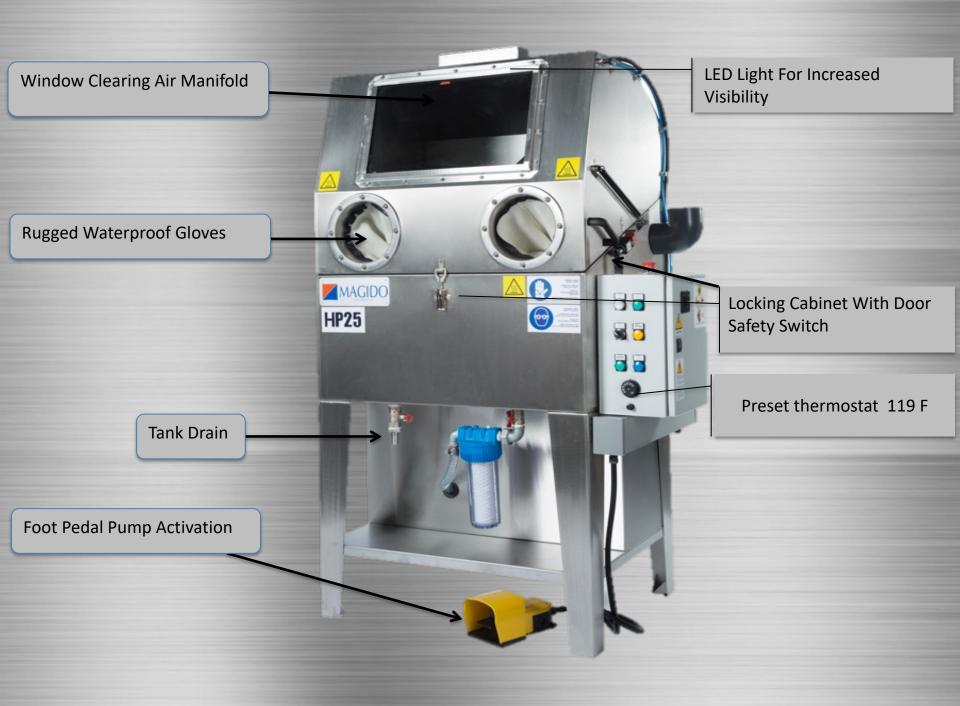

## **MAGIDO High-Pressure Glovebox Washers**

- Designed to quickly clean parts with hard to clean areas such as wheel bearings, valve bodies, small dies and cylinder heads.
- Allows the operator the ability to manipulate the part during the cleaning process
- Delivering 870 PSI of high-powered cleaning action directly to the part
- Manufactured in 304 stainless steel for durability