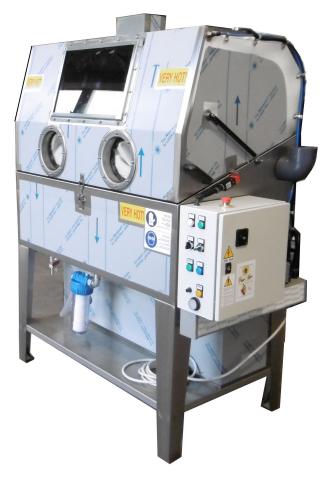

## **MAGIDO High-Pressure Glovebox Washers**

- Designed to quickly clean parts with hard to clean areas such as wheel bearings, valve bodies, small dies and cylinder heads.
- Allows the operator the ability to manipulate the part during the cleaning process
- Delivering 870 PSI of high-powered cleaning action directly to the part
- Manufactured in 304 stainless steel for durability