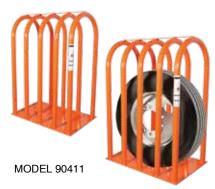

### **5 Bar Tire Inflation Cage** - Safety Inflation Cage

Model #90411

- 5-bar tire inflation cages are used for changing and inflating tires for trucks, buses, military vehicles, etc.
- Heavy duty tire inflation cages manufactured using steel that meets the toughest standards.
- These safety cages, a mandatory precaution for tire inflation, provide good protection and exceed the requirements of OSHA Standard 29 CFR 1910.177 in the U.S. Before using the portable inflation cage, please read the instructions carefully.

| Dimensions (L x W x H)  | Max. Tire Size      | Weight   |
|-------------------------|---------------------|----------|
| 41" x 26" x 57"         | 54" OD x 20" W      | 183 lbs. |
| 1041mm x 660mm x 1448mm | 1371mm OD x 508mm W | 83 kg.   |