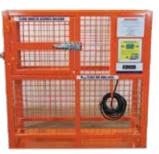

# AUTOMATIC HD Tire Inflation Cage - 52" OD Safety Inflation Cage

Model #90422

- Equipped, on both of its doors, of a safety system that activates or deactivates the inflation of the tire. If one of the doors is open, the automatic tire Inflator will not be activated.
- You must close the 2 doors properly in order to inflate.
- HD inflation cage is equipped with an air hose and a power cable (110 Volt).

| Dimensions (L x W x H)  | Max. Tire Size      | Weight   |
|-------------------------|---------------------|----------|
| 55 11/16" x 24" x 54"   | 52" OD x 19" W      | 578 lbs. |
| 1422mm x 610mm x 1372mm | 1287mm OD x 483mm W | 263 kg.  |