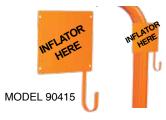

#### **Automatic Tire Inflator Bracket**

The automatic tire Inflator stand is used to support the tire Inflator directly on the inflation cage.