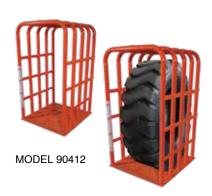

## OTR Tire Inflation Cage - Safety Inflation Cage

Model #90412

- OTR tire inflation cage is used to inflate tires for trucks, military vehicles, tractors and aircrafts.
- Strongest Tire Cage on the market. Built with 2" 51mm steel tubing 6% larger than the competitions' tubing – welded to a 3/16" 5mm steel base with added reinforcements.
- These safety cages, a mandatory precaution for tire inflation, provide good protection and exceed the requirements of OSHA Standard 29 CFR 1910.177 in the U.S. Before using the portable inflation cage, please read the instructions carefully.

| Dimensions (L x W x H)  | Max. Tire Size      | Weight   |
|-------------------------|---------------------|----------|
| 41" x 39" 1/2" x 68"    | 62" OD x 33" W      | 293 lbs. |
| 1041mm x 1003mm x1727mm | 1574mm OD x 838mm W | 133 kg.  |