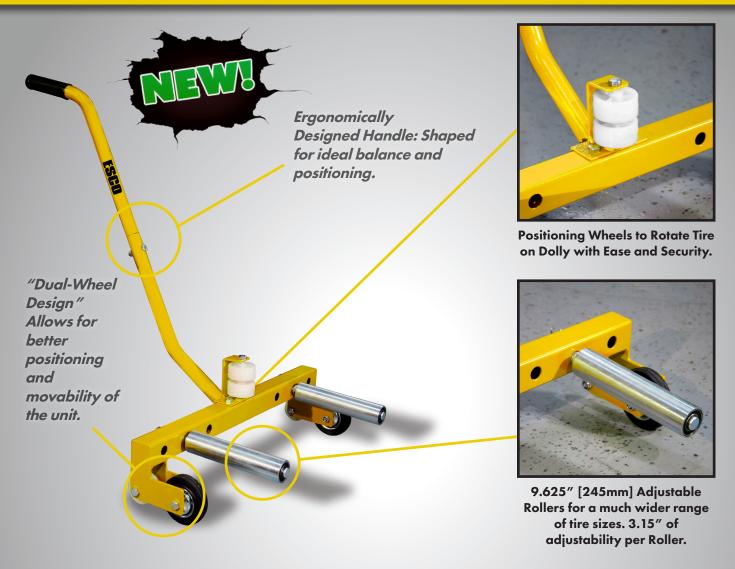

## **Benefits & Features:**

- Easy removal and installation of truck tire/wheel assemblies.
- Eliminates the need for tire technician to lift heavy commercial truck tires and wheels.
- Great for everyday tire lifting and maneuvering.
- Must have for any tire service center or service truck.
- Avoid damaging of expensive tire/wheels.
- No Need for assistance from second man to maneuver tire.
  - Easy to ship packaging makes it ideal for stock & ship.

## We Keep Your Equipment MOVING

The HD Adjustable Wheel Dolly [Model #70134] is designed to assist service technicians as they move through the tire/wheel service process. Its lightweight, portable, and adjustable design makes it an ideal tire dolly for any service shop. This tire dolly completely eliminates the need to lift and move any large and heavy wheels by easily rolling the unit up to the wheel and rolling it away and onto the vehicle. In addition to saving on labor and time, using the wheel dolly will also allow for saving an accidental damage to expensive rim while servicing.