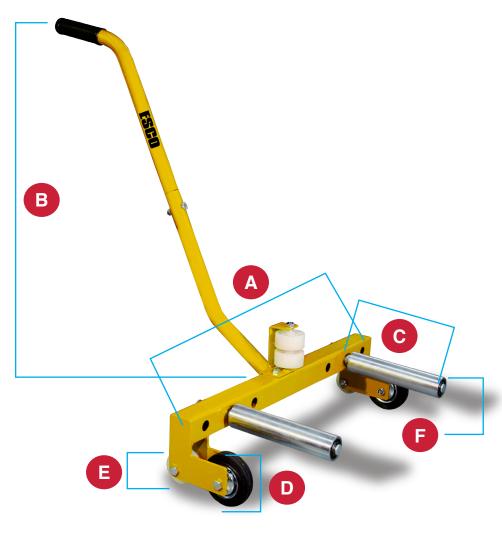

| Model<br>Style                  |   | 70134                     |
|---------------------------------|---|---------------------------|
| Capacity                        |   | 330 lbs.<br><i>150k</i> g |
| Net Weight                      |   | 28 lbs.<br>12.7kg         |
| Works on Tire Diameter:         |   | 23.5" - 43.5"             |
| Width of Unit:                  | A | 27.5"<br>699mm            |
| Handle Length:                  | В | 38"<br>965mm              |
| Roller Length:                  | С | 9.625"<br>245mm           |
| Wheel (1):                      | D | 4"<br>102mm               |
| Wheel (2):                      | E | 2.5"<br>65mm              |
| Roller Distance<br>From Ground: | F | 6"<br>152mm               |