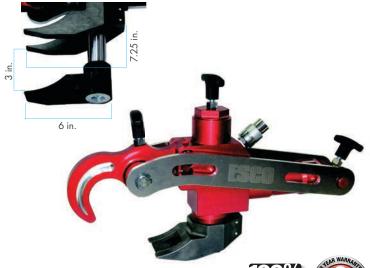

### **Combi Style**

#### .....

- ► Aluminum Construction Lightweight
- 10 Tons of Bead Breaking Force
- ► Comparable to the #10101, Combi Bead Breaker
- To be used on 3-Piece Wheel Assemblies.
- Extended Jaw for Deep Dish Style Wheels (Extended Flange)
- Stroke: 2.75" 70mm
- Weight: 19 lbs. 8.5 kg