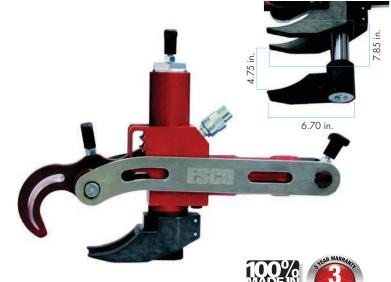

## **ALUMINUM** Hydraulic Tire Bead Breakers

NEW DESIGN!

**Euro Style SHORT** 

100% MADE IN EUROPE

MODEL 40804

- Aluminum Construction Lightweight
- Detaches inside and outside truck and tractor tire bead breakers from rims.
- ► For 3-Piece Wheel Assembly
- Works on Caterpillar Rims from 25" to 57"
- ▶ 5 Tons of Bead Breaking Force
- Stroke: 3" 75mm
- ▶ Weight: 38 lbs. 17 kg

**Euro Style LONG** 

MODEL 40805

- Aluminum Construction Lightweight
- Earthmover Style Bead Breker for EM Tires 25" to 57"
- For 3-Piece Wheel Assembly
- ► Great for use on Caterpillar 952G, 924G, Volvo L120 Rim Configurations.
- ▶ 5 Tons of Bead Breaking Force
- Stroke: 4.75" 120mm
- Weight: 39 lbs. 17.4 kg