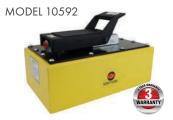

**ECONOMY LINE - Hydraulic Pumps** 

- Stroke: 2.75" 70mm
- 20 Tons of Bead Breaking Force
- ► Weight: 17.6 lbs. 8 kg