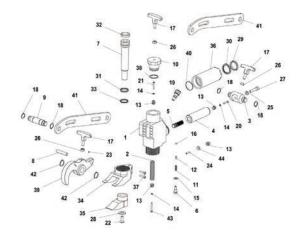

### **Earthmover Style**

MODEL 40802

- ► Aluminum Construction Lightweight
- Specialty Designed Claws Able to be used on Wheels with Smaller Bead Pockets. (see chart below)
- Includes: (2) Aluminum Style Wedges 40208-20 to increase usage on wider range of wheel assemblies & 40802-6A Claw to be used on 5 Piece Wheel Assemblies 25"- 51"
- Bead Breaker with Swivel Style Coupler Available: Model #40802S