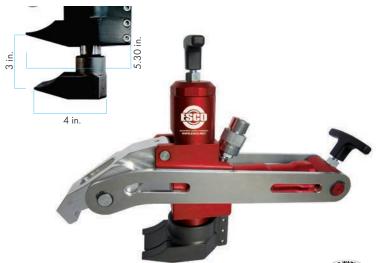

#### .....

- ► Aluminum Construction Lightweight
- 10 Tons of Bead Breaking Force
- ► Comparable to the #10101, Combi Bead Breaker
- To be used on 3-Piece Wheel Assemblies.
- Extended Jaw for Deep Dish Style Wheels (Extended Flange)
- Stroke: 2.75" 70mm
- Weight: 19 lbs. 8.5 kg