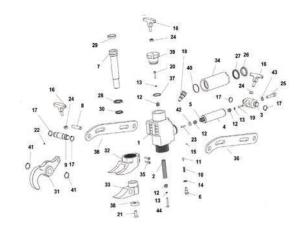

**5 Quart** - Metal

MODEL 10877



sales@esco.net WWW.ESCO.NET 1.800.352.9852















## **ALUMINUM** Hydraulic Tire Bead Breakers

NEW DESIGN!



**Euro Style SHORT** 

100% MADE IN EUROPE



MODEL 40804

- Aluminum Construction Lightweight
- Detaches inside and outside truck and tractor tire bead breakers from rims.
- ► For 3-Piece Wheel Assembly
- Works on Caterpillar Rims from 25" to 57"
- ▶ 5 Tons of Bead Breaking Force
- Stroke: 3" 75mm
- ▶ Weight: 38 lbs. 17 kg





**Euro Style LONG** 

MODEL 40805

- Aluminum Construction Lightweight
- Earthmover Style Bead Breker for EM Tires 25" to 57"
- For 3-Piece Wheel Assembly
- ► Great for use on Caterpillar 952G, 924G, Volvo L120 Rim Configurations.
- ▶ 5 Tons of Bead Breaking Force
- Stroke: 4.75" 120mm
- Weight: 39 lbs. 17.4 kg



sales@esco.net WWW.ESCO.NET 1.800.352.9852