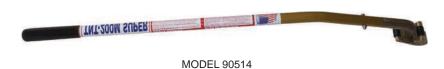

# **TNT-200M** - Golden Tool Mounting Tool

Model #90514

- Mount all tubeless tires 17.5" thru 24.5"
- Mounts tire in 20 seconds.
- Weight: 12 lbs. 5.5 kg