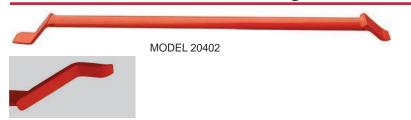

# **ESCO Double Sided Mounting Bar** - Designed for 19.5 Tires

Model #20402

- Double sided short mounting bar allows for all of the above but is designed for the hard reverse hub wheels.
- Weight: 4 lbs. 2 kg