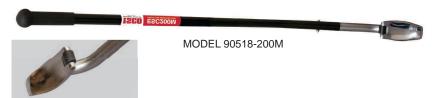

#### **ESCU ESC200M** - Truck Tire Mounting Tool

Model #90518-200M

- Mount all tubeless tires 17.5" through 24.5"
- Mounts tire in 20 seconds.
- Weight: 11 lbs. 5 kg