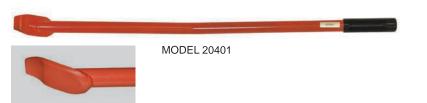

## **ESCO** Single Sided Mounting Bar - For Large Tires

Model #20401

- Double sided mounting bar with unique bends which improve tool insertion, leverage and bead pressure.
- Weight 6 lbs. 3 kg