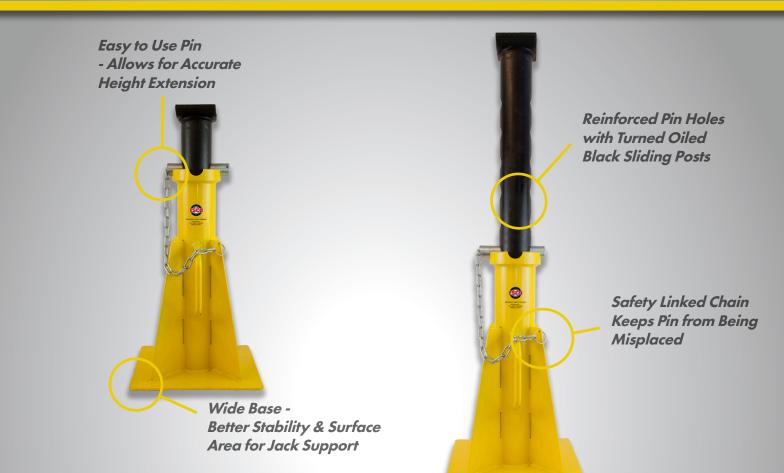

## **Benefits & Features:**

- Quality Built Professional Pin Style Jack Stand
- Pin Style Stand makes it Easy to Hold Load at Desired Height and Secure with Locking Pin
- Adjustable 6 Pin Positons for Height Extension and Retraction
- Heavy Duty Design and Application
  - 25 Ton Capacity Per Stand (50 Ton Capacity Per Set)
  - Sold Per Stand