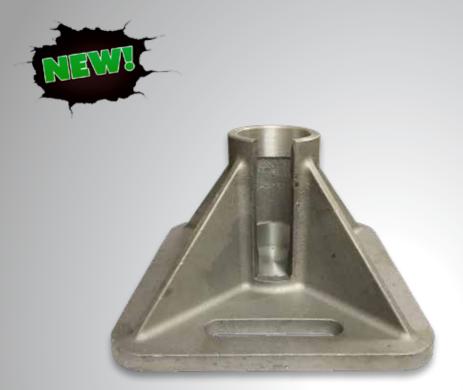

## **Hydrauclic Ram Safety Stand MODEL 10315**

**Ram Not Included** 

## **Benefits & Features:**

- Provides support and solid foundation when using hydraulic rams.
- Ram will not move or shift during lifting, saving from scarring or damaging cylinder.
- Lightweight transportable with a carrying handle and  $9'' \times 9''$  base.
- Designed to fit most 10 Ton style rams in the market.

| Max. Ram | Max. Ram    | Min. Ram    | Max. Ram     | Weight                |
|----------|-------------|-------------|--------------|-----------------------|
| Tonnage  | Diameter    | Height      | Height       |                       |
| 10 Ton   | 2.5" 63.5mm | 4.75" 120mm | 13.75" 349mm | 10 lbs. <i>4.5 kg</i> |