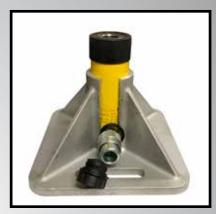

## **Hydrauclic Ram Safety Stand MODEL 10315**

**Ram Not Included** 

## **Benefits & Features:**

- Provides support and solid foundation when using hydraulic rams.
- Ram will not move or shift during lifting, saving from scarring or damaging cylinder.
- Lightweight transportable with a carrying handle and  $9'' \times 9''$  base.
- Designed to fit most 10 Ton style rams in the market.

| Max. Ram | Max. Ram    | Min. Ram    | Max. Ram     | Weight                |
|----------|-------------|-------------|--------------|-----------------------|
| Tonnage  | Diameter    | Height      | Height       |                       |
| 10 Ton   | 2.5" 63.5mm | 4.75" 120mm | 13.75" 349mm | 10 lbs. <i>4.5 kg</i> |