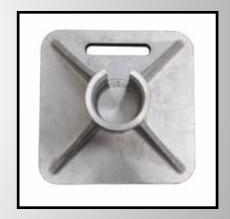

## **Hydrauclic Ram Safety Stand MODEL 10315**

**Ram Not Included** 

## **Benefits & Features:**

- Provides support and solid foundation when using hydraulic rams.
- Ram will not move or shift during lifting, saving from scarring or damaging cylinder.
- Lightweight transportable with a carrying handle and  $9'' \times 9''$  base.
- Designed to fit most 10 Ton style rams in the market.

| Max. Ram | Max. Ram    | Min. Ram    | Max. Ram     | Weight                |
|----------|-------------|-------------|--------------|-----------------------|
| Tonnage  | Diameter    | Height      | Height       |                       |
| 10 Ton   | 2.5" 63.5mm | 4.75" 120mm | 13.75" 349mm | 10 lbs. <i>4.5 kg</i> |