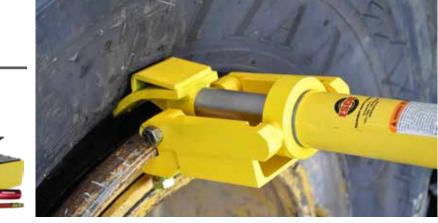

## Talon Bead Breaker - Use on HD 3-Piece Rims w/ Extended Flange

Model #10109

Model #10105

- Foot/Spade
- Wedges
  - Clamp Assembly
  - 10 Tons of Bead Breaking Force, 8.25" Stroke | 210mm
- OTR Bead Breaker for heavy duty 3 piece rims with extended flange that have replaced standard 5 piece rims.
  Works on both front and back of wheel without
- dismounting wheel from the vehicle.
- Works on all new 3 piece 25" wheels or larger.
- A MUST Have for all tire trucks.
- Weight: 30 lbs. | *13 kg*