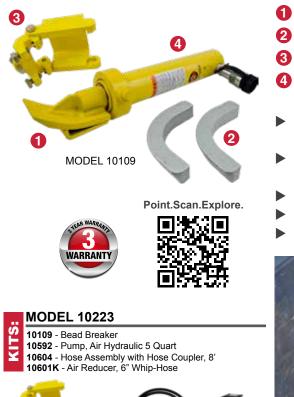

## Talon Bead Breaker - Use on HD 3-Piece Rims w/ Extended Flange

Model #10109

Model #10105

- Foot/Spade
- Wedges
  - Clamp Assembly
  - 10 Tons of Bead Breaking Force, 8.25" Stroke | 210mm
- OTR Bead Breaker for heavy duty 3 piece rims with extended flange that have replaced standard 5 piece rims.
  Works on both front and back of wheel without
- dismounting wheel from the vehicle.
- Works on all new 3 piece 25" wheels or larger.
- A MUST Have for all tire trucks.
- Weight: 30 lbs. | *13 kg*