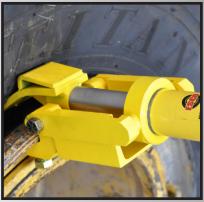

## Talon Bead Breaker MODEL 10109

## **Benefits & Features:**

- **OTR Bead Breaker for HD 3-piece rims 25**" or larger
- Works on both front and back of wheel without dismounting wheel from vehicle
- 10 Tons of bead breaking force 8.25" Stroke 210mm
- All ESCO professional Bead Breakers come with an extended 3-Year Warranty