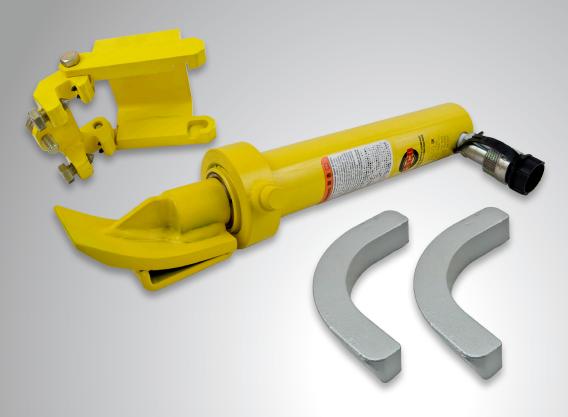

## Talon Bead Breaker MODEL 10109

## **Benefits & Features:**

- **OTR Bead Breaker for HD 3-piece rims 25**" or larger
- Works on both front and back of wheel without dismounting wheel from vehicle
- 10 Tons of bead breaking force 8.25" Stroke 210mm
- All ESCO professional Bead Breakers come with an extended 3-Year Warranty

| Ram Tonnage | Stroke      | Max Pressure | Length      | Width                 | Weight                   |
|-------------|-------------|--------------|-------------|-----------------------|--------------------------|
| 10 Tons     | 8.25" 210mm | 10,000 psi   | 16.5" 419mm | 6″ <mark>152mm</mark> | 30 lb. <mark>13kg</mark> |