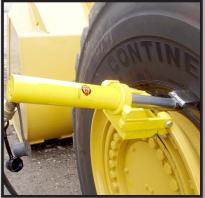

## Talon Bead Breaker MODEL 10109

## **Benefits & Features:**

- **OTR Bead Breaker for HD 3-piece rims 25**" or larger
- Works on both front and back of wheel without dismounting wheel from vehicle
- 10 Tons of bead breaking force 8.25" Stroke 210mm
- All ESCO professional Bead Breakers come with an extended 3-Year Warranty