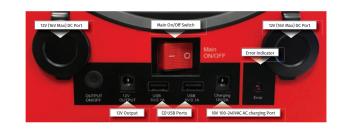

#### Look for the logo that delivers built-in safety!

The innovations in safety technology include: reverse polarity, low voltage protection, short circuit, overheat protection, over discharge protection, over voltage protection, and open-clamp protection.

| SPECIFICATIONS                              |                                                                                                                                                         |
|---------------------------------------------|---------------------------------------------------------------------------------------------------------------------------------------------------------|
| Engine                                      | Instantly Jump Starts Engines up to<br>10 Liter Diesel and Gas                                                                                          |
| Part Numbers                                | JP-12-5000                                                                                                                                              |
| Battery Type                                | High Output Premium Lithium-Ion                                                                                                                         |
| Capacity                                    | 118.4 Watt-Hours (118,400 mWh)                                                                                                                          |
| Joules <sup>58</sup>                        | 66000                                                                                                                                                   |
| Amps                                        | 5000 Amps                                                                                                                                               |
| Volts                                       | 12                                                                                                                                                      |
| Lifetime Performance                        | Up to 5000 Starts                                                                                                                                       |
| Storage Temperature                         | 40° F to 75° F; 4° C to 24° C                                                                                                                           |
| Built-In Protect•All®<br>Safety Protection: | Reverse Polarity, Low Voltage Protection, Short Circuit, Overheat Protection, Over Discharge Protection, Over Voltage Protection, Open-Clamp Protection |
| Warranty                                    | Limited One Year                                                                                                                                        |

#### **FEATURES**

- Instantly Starts Gasoline and Diesel Engines for Sprinter Vans, Duallys, Commercial Trucks, Phones, Cameras and Portable Gaming **Devices with Multiple Power Ports**
- Power Ports Include:
  - (2) DC Auxiliary Power Ports
    (2) 2.1A USB Ports
    (4) 12V Output Port