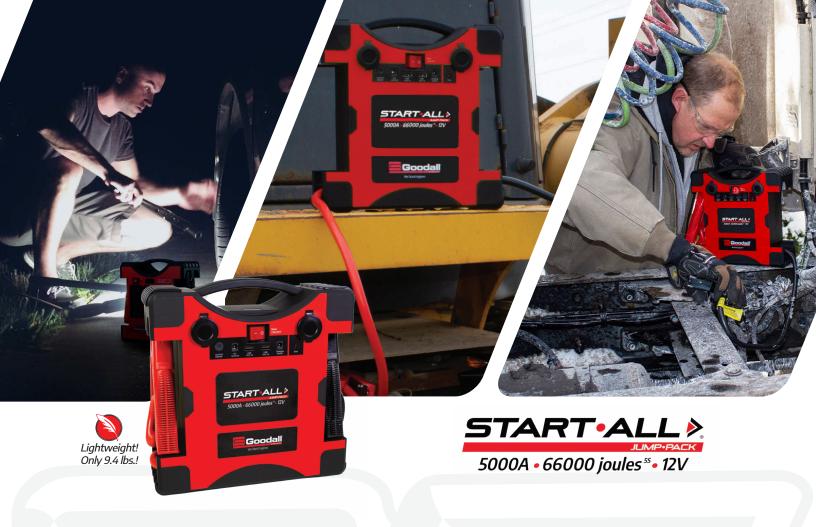

# Jump Your Vehicle - Charge Your Devices - Be Back on the Road Fast!

## Delivering maximum START-ABILITY with more battery capacity and initial starting power!

The 5000A, 66000 joules5S, 12V Start•All® Jump•Pack® is capable of starting gas and diesel engines up to 10.0L, such as box vans or duallys. Powering your computer or electronics is a breeze with the large capacity 118.4 Wh lithium-ion battery. This lightweight power pack can recharge your devices through the USB, 6 mm ports or the DC charging port.

### 5000A • 66000 joules \*\* • 12V