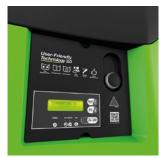

#### **ERGONOMIC & EASY TO USE**

**HERMETIC LID** > Limits evaporation of the solution.

**CONTROLS** > Digital screen with Boost mode and Eco mode, tool-free interchangeable control unit.

**USER-FRIENDLY** 