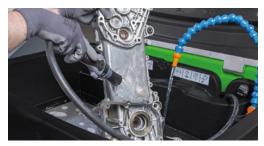

A BIOLOGICAL SOLVENT-FREE PROCESS

The biological parts washer works with a BlueLiquid® pH neutral cleaning solution regulated at 100°F, that is solventfree, non-toxic and environmentally friendly, and BlueTablet microorganism tablets which break down dirt and continuously regenerate the solution. This process guarantees effective cleaning, with no residue on the parts, and helps limit consumption, maintenance and waste.

**CLEANING AND SOAKING SINK** > Retractable brush and flex spigot, large sink for soaking parts for tough cleaning.

**EASY MAINTENANCE** > Drain tap, reusable 100 µm cartridge filter.