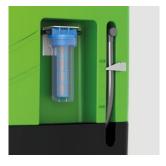

**CLEANING AND SOAKING SINK** > Retractable brush and flex spigot, large sink for soaking parts for tough cleaning.

**EASY MAINTENANCE** > Drain tap, reusable 100 µm cartridge filter.