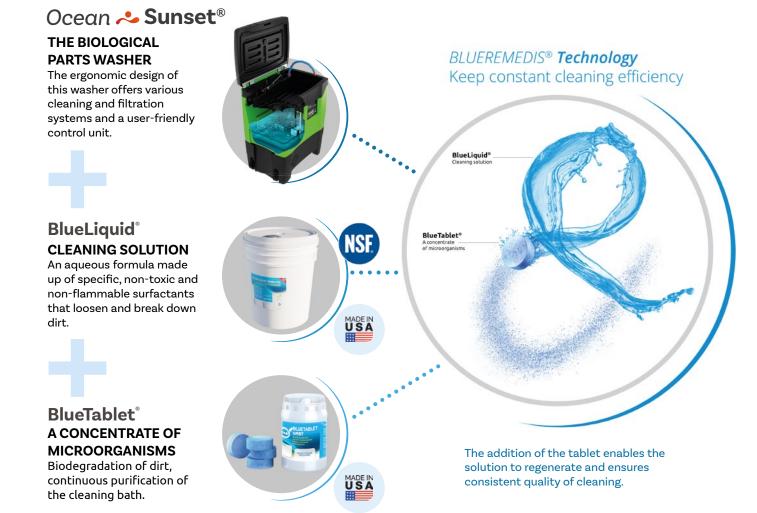

#### **NEXT GENERATION BIOLOGICAL PARTS WASHER - PREMIUM VERSION**

The **Ocean Sunset**\* parts washer works through a combination of BlueLiquid\* cleaning solution, non-toxic and non-flammable, coupled with BlueTablets® microorganism tablets, which break down dirt and continuously regenerate the cleaning bath. It is an **ideal, effective and economical solution** for all professionals concerned with protecting their health and the environment.

A BIOLOGICAL SOLVENT-FREE PROCESS

The biological parts washer works with a BlueLiquid® pH neutral cleaning solution regulated at 100°F, that is solventfree, non-toxic and environmentally friendly, and BlueTablet microorganism tablets which break down dirt and continuously regenerate the solution. This process guarantees effective cleaning, with no residue on the parts, and helps limit consumption, maintenance and waste.