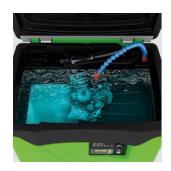

**CLEANING AND SOAKING SINK** > Retractable brush and flex spigot, large sink for soaking parts for tough cleaning.

**EASY MAINTENANCE** > Drain tap, reusable 100 µm cartridge filter.