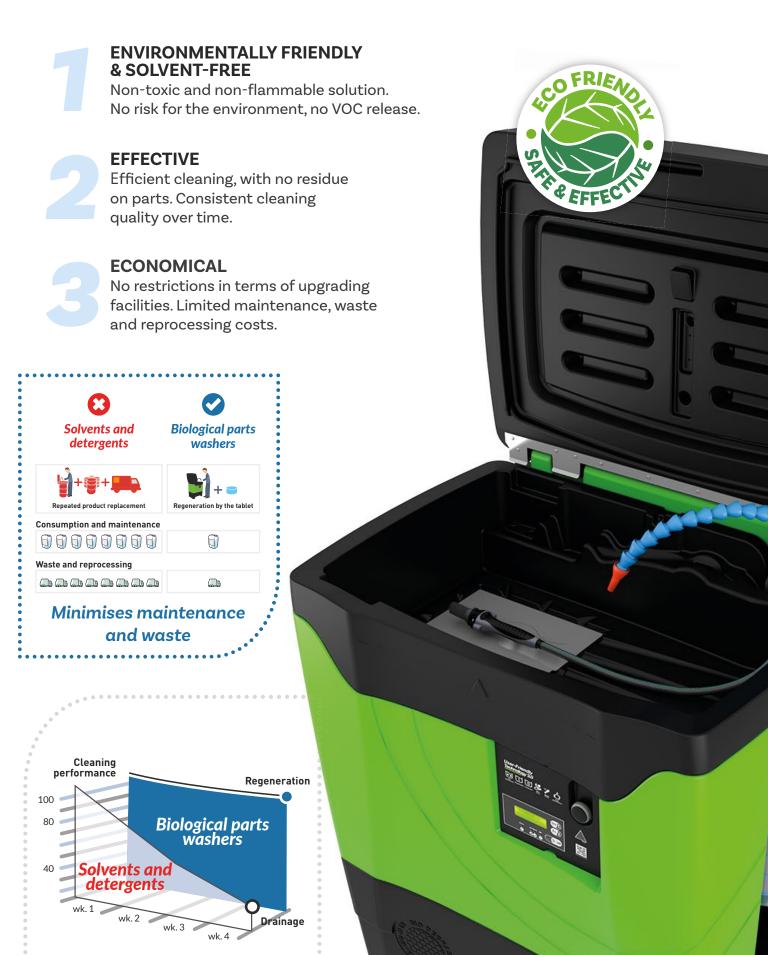

### THE BENEFITS OF THE BIOLOGICAL PARTS WASHER

A BIOLOGICAL SOLVENT-FREE PROCESS

The biological parts washer works with a BlueLiquid® pH neutral cleaning solution regulated at 100°F, that is solventfree, non-toxic and environmentally friendly, and BlueTablet microorganism tablets which break down dirt and continuously regenerate the solution. This process guarantees effective cleaning, with no residue on the parts, and helps limit consumption, maintenance and waste.